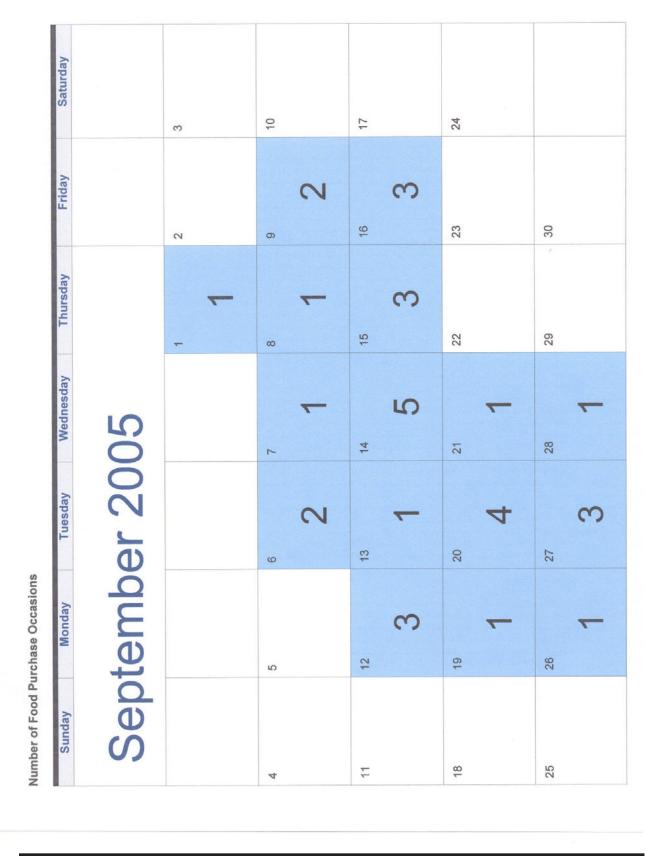

Table 7 provides a count of hospitality occasions for fiscal years 2004 (June only) through 2006 (to December only). This considers hospitality occasions utilizing both the operating fund (3440) and the transition funds (3461 and 3463). The time period between the passage of Senate Bill 1004 and the termination of the Workers' Compensation Commission is highlighted. A month-by-month account, reflecting multiple hospitality occasions on a single day, can be found in Appendix C.

|                |                       | ons Involving               |                            | Funds (3461 a<br>Expense Occu<br>006* |                            |               |
|----------------|-----------------------|-----------------------------|----------------------------|---------------------------------------|----------------------------|---------------|
|                | FY 2                  | 004                         | FY                         | 2005                                  | FY 2                       | 2006          |
|                | By Regular<br>Invoice | By P-<br>Card               | By Regu-<br>lar<br>Invoice | By P-Card                             | By Regu-<br>lar<br>Invoice | By P-<br>Card |
| July           | N/A                   | N/A                         | 11                         | 3                                     | 14                         | 24            |
| August         | N/A                   | N/A                         | 4                          | 8                                     | 25                         | 16            |
| September      | N/A                   | N/A                         | 22                         | 18                                    | 17                         | 16            |
| October        | N/A                   | N/A                         | 11                         | 15                                    | 11                         | 3             |
| November       | N/A                   | N/A                         | 9                          | 10                                    | 6                          | 22            |
| December       | N/A                   | N/A                         | 10                         | 7                                     | 2                          | 6             |
| January        | N/A                   | N/A                         | 6                          | 11                                    | N/A                        | N/A           |
| February       | N/A                   | N/A                         | 11                         | 3                                     | N/A                        | N/A           |
| March          | N/A                   | N/A                         | 13                         | 14                                    | N/A                        | N/A           |
| April          | N/A                   | N/A                         | 12                         | 6                                     | N/A                        | N/A           |
| May            | N/A                   | N/A                         | 11                         | 11                                    | N/A                        | N/A           |
| June           | 15                    | 2                           | 18                         | 9                                     | N/A                        | N/A           |
| Totals         | 15                    | 2                           | 138                        | 115                                   | 75                         | 87            |
| Grand<br>Total |                       | 432 Hospitality Occurrences |                            |                                       |                            |               |

\*\*Shaded months indicate period between the passage of Senate Bill 1004 and the termination of the Workers' Compensation Commission.

\*\*\*Months listed as "N/A" fall outside of the scope of the audit.