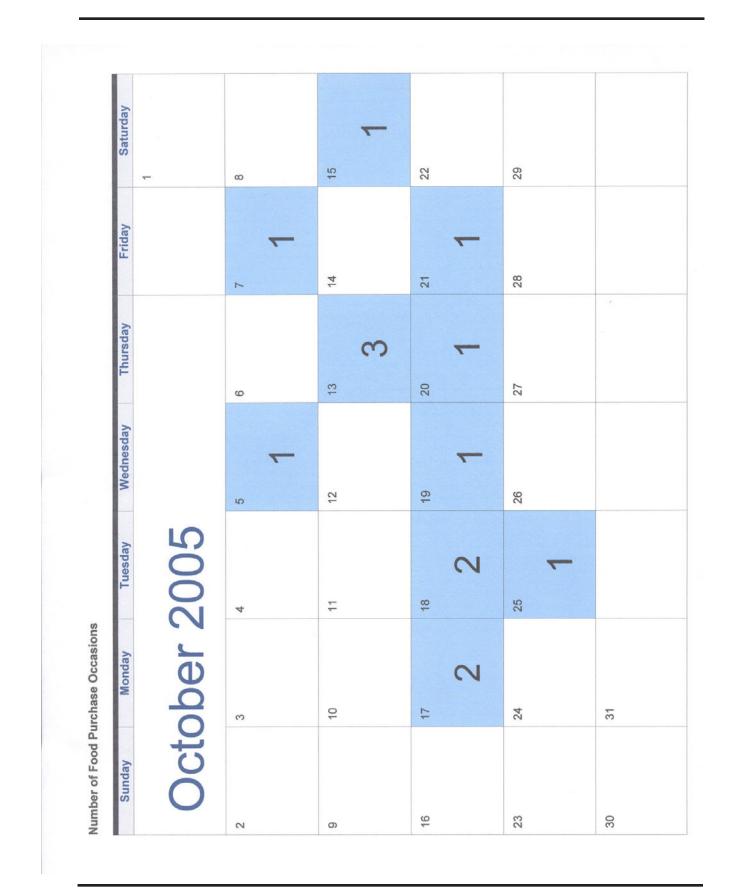

Table 7 provides a count of hospitality occasions for fiscal years 2004 (June only) through 2006 (to December only). This considers hospitality occasions utilizing both the operating fund (3440) and the transition funds (3461 and 3463). The time period between the passage of Senate Bill 1004 and the termination of the Workers' Compensation Commission is highlighted. A month-by-month account, reflecting multiple hospitality occasions on a single day, can be found in Appendix C.

|                |                       | ons Involving               |                            | Funds (3461 a<br>Expense Occu<br>006* |                            |               |
|----------------|-----------------------|-----------------------------|----------------------------|---------------------------------------|----------------------------|---------------|
|                | FY 2                  | 004                         | FY                         | 2005                                  | FY 2                       | 2006          |
|                | By Regular<br>Invoice | By P-<br>Card               | By Regu-<br>lar<br>Invoice | By P-Card                             | By Regu-<br>lar<br>Invoice | By P-<br>Card |
| July           | N/A                   | N/A                         | 11                         | 3                                     | 14                         | 24            |
| August         | N/A                   | N/A                         | 4                          | 8                                     | 25                         | 16            |
| September      | N/A                   | N/A                         | 22                         | 18                                    | 17                         | 16            |
| October        | N/A                   | N/A                         | 11                         | 15                                    | 11                         | 3             |
| November       | N/A                   | N/A                         | 9                          | 10                                    | 6                          | 22            |
| December       | N/A                   | N/A                         | 10                         | 7                                     | 2                          | 6             |
| January        | N/A                   | N/A                         | 6                          | 11                                    | N/A                        | N/A           |
| February       | N/A                   | N/A                         | 11                         | 3                                     | N/A                        | N/A           |
| March          | N/A                   | N/A                         | 13                         | 14                                    | N/A                        | N/A           |
| April          | N/A                   | N/A                         | 12                         | 6                                     | N/A                        | N/A           |
| May            | N/A                   | N/A                         | 11                         | 11                                    | N/A                        | N/A           |
| June           | 15                    | 2                           | 18                         | 9                                     | N/A                        | N/A           |
| Totals         | 15                    | 2                           | 138                        | 115                                   | 75                         | 87            |
| Grand<br>Total |                       | 432 Hospitality Occurrences |                            |                                       |                            |               |

\*\*Shaded months indicate period between the passage of Senate Bill 1004 and the termination of the Workers' Compensation Commission.

\*\*\*Months listed as "N/A" fall outside of the scope of the audit.