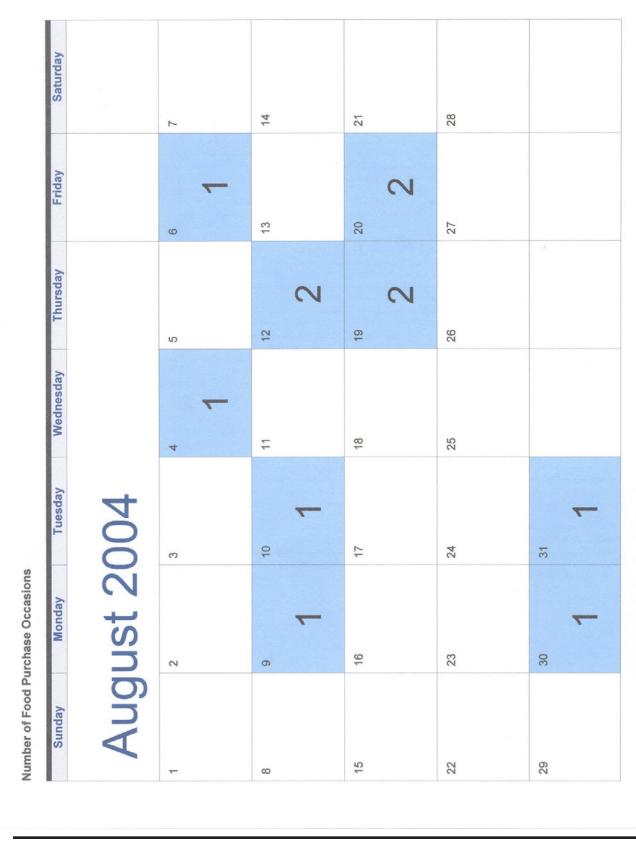

Table 7 provides a count of hospitality occasions for fiscal years 2004 (June only) through 2006 (to December only). This considers hospitality occasions utilizing both the operating fund (3440) and the transition funds (3461 and 3463). The time period between the passage of Senate Bill 1004 and the termination of the Workers' Compensation Commission is highlighted. A month-by-month account, reflecting multiple hospitality occasions on a single day, can be found in Appendix C.

|                |                       | ons Involving               |                            | Funds (3461 a<br>Expense Occu<br>006* |                            |               |
|----------------|-----------------------|-----------------------------|----------------------------|---------------------------------------|----------------------------|---------------|
|                | FY 2                  | 004                         | FY                         | 2005                                  | FY 2                       | 2006          |
|                | By Regular<br>Invoice | By P-<br>Card               | By Regu-<br>lar<br>Invoice | By P-Card                             | By Regu-<br>lar<br>Invoice | By P-<br>Card |
| July           | N/A                   | N/A                         | 11                         | 3                                     | 14                         | 24            |
| August         | N/A                   | N/A                         | 4                          | 8                                     | 25                         | 16            |
| September      | N/A                   | N/A                         | 22                         | 18                                    | 17                         | 16            |
| October        | N/A                   | N/A                         | 11                         | 15                                    | 11                         | 3             |
| November       | N/A                   | N/A                         | 9                          | 10                                    | 6                          | 22            |
| December       | N/A                   | N/A                         | 10                         | 7                                     | 2                          | 6             |
| January        | N/A                   | N/A                         | 6                          | 11                                    | N/A                        | N/A           |
| February       | N/A                   | N/A                         | 11                         | 3                                     | N/A                        | N/A           |
| March          | N/A                   | N/A                         | 13                         | 14                                    | N/A                        | N/A           |
| April          | N/A                   | N/A                         | 12                         | 6                                     | N/A                        | N/A           |
| May            | N/A                   | N/A                         | 11                         | 11                                    | N/A                        | N/A           |
| June           | 15                    | 2                           | 18                         | 9                                     | N/A                        | N/A           |
| Totals         | 15                    | 2                           | 138                        | 115                                   | 75                         | 87            |
| Grand<br>Total |                       | 432 Hospitality Occurrences |                            |                                       |                            |               |

\*\*Shaded months indicate period between the passage of Senate Bill 1004 and the termination of the Workers' Compensation Commission.

\*\*\*Months listed as "N/A" fall outside of the scope of the audit.