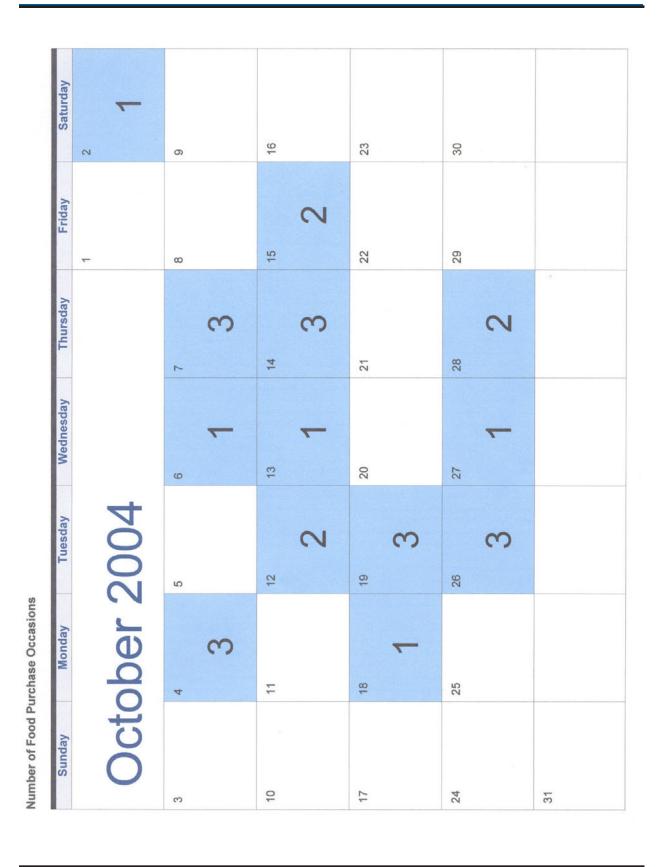

Table 7 provides a count of hospitality occasions for fiscal years 2004 (June only) through 2006 (to December only). This considers hospitality occasions utilizing both the operating fund (3440) and the transition funds (3461 and 3463). The time period between the passage of Senate Bill 1004 and the termination of the Workers' Compensation Commission is highlighted. A month-by-month account, reflecting multiple hospitality occasions on a single day, can be found in Appendix C.

|                |                       | ons Involving               |                            | Funds (3461 a<br>Expense Occu<br>006* |                            |               |
|----------------|-----------------------|-----------------------------|----------------------------|---------------------------------------|----------------------------|---------------|
|                | FY 2                  | 004                         | FY                         | 2005                                  | FY 2                       | 2006          |
|                | By Regular<br>Invoice | By P-<br>Card               | By Regu-<br>lar<br>Invoice | By P-Card                             | By Regu-<br>lar<br>Invoice | By P-<br>Card |
| July           | N/A                   | N/A                         | 11                         | 3                                     | 14                         | 24            |
| August         | N/A                   | N/A                         | 4                          | 8                                     | 25                         | 16            |
| September      | N/A                   | N/A                         | 22                         | 18                                    | 17                         | 16            |
| October        | N/A                   | N/A                         | 11                         | 15                                    | 11                         | 3             |
| November       | N/A                   | N/A                         | 9                          | 10                                    | 6                          | 22            |
| December       | N/A                   | N/A                         | 10                         | 7                                     | 2                          | 6             |
| January        | N/A                   | N/A                         | 6                          | 11                                    | N/A                        | N/A           |
| February       | N/A                   | N/A                         | 11                         | 3                                     | N/A                        | N/A           |
| March          | N/A                   | N/A                         | 13                         | 14                                    | N/A                        | N/A           |
| April          | N/A                   | N/A                         | 12                         | 6                                     | N/A                        | N/A           |
| May            | N/A                   | N/A                         | 11                         | 11                                    | N/A                        | N/A           |
| June           | 15                    | 2                           | 18                         | 9                                     | N/A                        | N/A           |
| Totals         | 15                    | 2                           | 138                        | 115                                   | 75                         | 87            |
| Grand<br>Total |                       | 432 Hospitality Occurrences |                            |                                       |                            |               |

\*\*Shaded months indicate period between the passage of Senate Bill 1004 and the termination of the Workers' Compensation Commission.

\*\*\*Months listed as "N/A" fall outside of the scope of the audit.