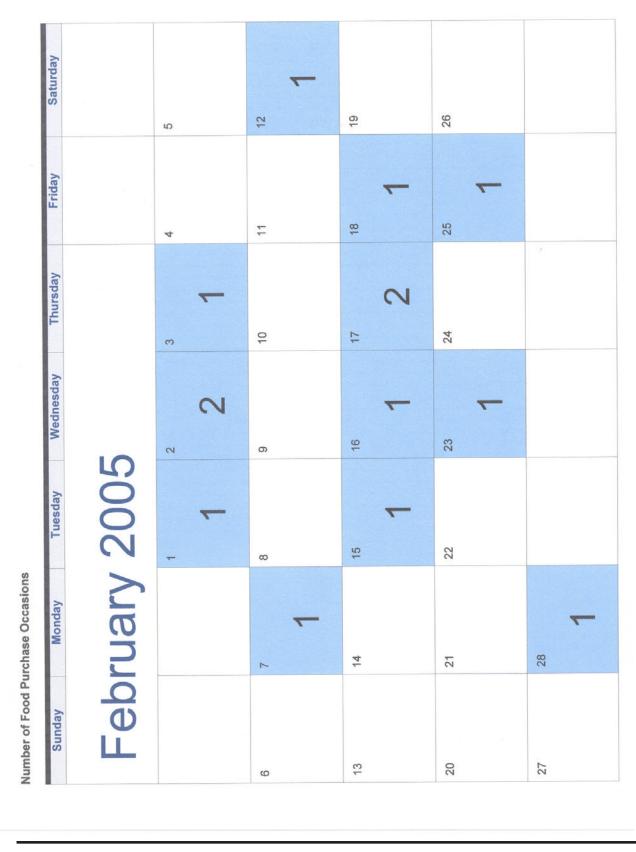

Table 7 provides a count of hospitality occasions for fiscal years 2004 (June only) through 2006 (to December only). This considers hospitality occasions utilizing both the operating fund (3440) and the transition funds (3461 and 3463). The time period between the passage of Senate Bill 1004 and the termination of the Workers' Compensation Commission is highlighted. A month-by-month account, reflecting multiple hospitality occasions on a single day, can be found in Appendix C.

|                |                       | ons Involving               |                            | Funds (3461 a<br>Expense Occu<br>006* |                            |               |
|----------------|-----------------------|-----------------------------|----------------------------|---------------------------------------|----------------------------|---------------|
|                | FY 2                  | 004                         | FY                         | 2005                                  | FY 2                       | 2006          |
|                | By Regular<br>Invoice | By P-<br>Card               | By Regu-<br>lar<br>Invoice | By P-Card                             | By Regu-<br>lar<br>Invoice | By P-<br>Card |
| July           | N/A                   | N/A                         | 11                         | 3                                     | 14                         | 24            |
| August         | N/A                   | N/A                         | 4                          | 8                                     | 25                         | 16            |
| September      | N/A                   | N/A                         | 22                         | 18                                    | 17                         | 16            |
| October        | N/A                   | N/A                         | 11                         | 15                                    | 11                         | 3             |
| November       | N/A                   | N/A                         | 9                          | 10                                    | 6                          | 22            |
| December       | N/A                   | N/A                         | 10                         | 7                                     | 2                          | 6             |
| January        | N/A                   | N/A                         | 6                          | 11                                    | N/A                        | N/A           |
| February       | N/A                   | N/A                         | 11                         | 3                                     | N/A                        | N/A           |
| March          | N/A                   | N/A                         | 13                         | 14                                    | N/A                        | N/A           |
| April          | N/A                   | N/A                         | 12                         | 6                                     | N/A                        | N/A           |
| May            | N/A                   | N/A                         | 11                         | 11                                    | N/A                        | N/A           |
| June           | 15                    | 2                           | 18                         | 9                                     | N/A                        | N/A           |
| Totals         | 15                    | 2                           | 138                        | 115                                   | 75                         | 87            |
| Grand<br>Total |                       | 432 Hospitality Occurrences |                            |                                       |                            |               |

\*\*Shaded months indicate period between the passage of Senate Bill 1004 and the termination of the Workers' Compensation Commission.

\*\*\*Months listed as "N/A" fall outside of the scope of the audit.