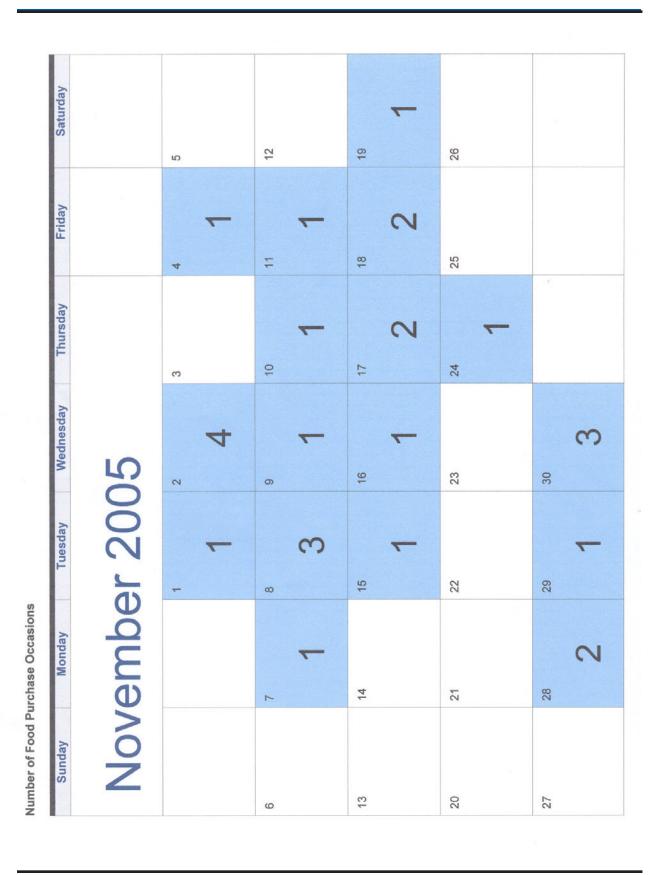

Table 7 provides a count of hospitality occasions for fiscal years 2004 (June only) through 2006 (to December only). This considers hospitality occasions utilizing both the operating fund (3440) and the transition funds (3461 and 3463). The time period between the passage of Senate Bill 1004 and the termination of the Workers' Compensation Commission is highlighted. A month-by-month account, reflecting multiple hospitality occasions on a single day, can be found in Appendix C.

|                |                       | ons Involving               |                            | Funds (3461 a<br>Expense Occu<br>006* |                            |               |
|----------------|-----------------------|-----------------------------|----------------------------|---------------------------------------|----------------------------|---------------|
|                | FY 2                  | 004                         | FY                         | 2005                                  | FY 2                       | 2006          |
|                | By Regular<br>Invoice | By P-<br>Card               | By Regu-<br>lar<br>Invoice | By P-Card                             | By Regu-<br>lar<br>Invoice | By P-<br>Card |
| July           | N/A                   | N/A                         | 11                         | 3                                     | 14                         | 24            |
| August         | N/A                   | N/A                         | 4                          | 8                                     | 25                         | 16            |
| September      | N/A                   | N/A                         | 22                         | 18                                    | 17                         | 16            |
| October        | N/A                   | N/A                         | 11                         | 15                                    | 11                         | 3             |
| November       | N/A                   | N/A                         | 9                          | 10                                    | 6                          | 22            |
| December       | N/A                   | N/A                         | 10                         | 7                                     | 2                          | 6             |
| January        | N/A                   | N/A                         | 6                          | 11                                    | N/A                        | N/A           |
| February       | N/A                   | N/A                         | 11                         | 3                                     | N/A                        | N/A           |
| March          | N/A                   | N/A                         | 13                         | 14                                    | N/A                        | N/A           |
| April          | N/A                   | N/A                         | 12                         | 6                                     | N/A                        | N/A           |
| May            | N/A                   | N/A                         | 11                         | 11                                    | N/A                        | N/A           |
| June           | 15                    | 2                           | 18                         | 9                                     | N/A                        | N/A           |
| Totals         | 15                    | 2                           | 138                        | 115                                   | 75                         | 87            |
| Grand<br>Total |                       | 432 Hospitality Occurrences |                            |                                       |                            |               |

\*\*Shaded months indicate period between the passage of Senate Bill 1004 and the termination of the Workers' Compensation Commission.

\*\*\*Months listed as "N/A" fall outside of the scope of the audit.