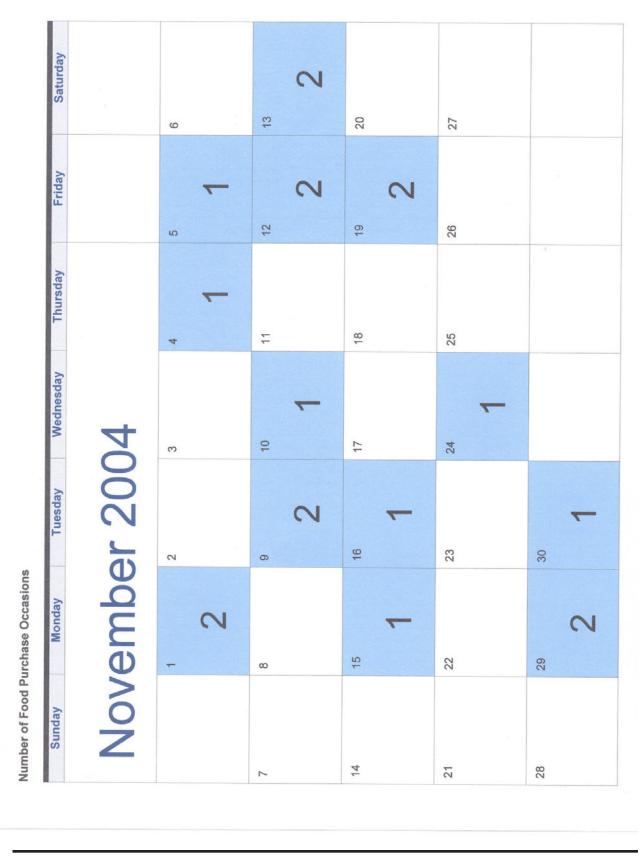

Table 7 provides a count of hospitality occasions for fiscal years 2004 (June only) through 2006 (to December only). This considers hospitality occasions utilizing both the operating fund (3440) and the transition funds (3461 and 3463). The time period between the passage of Senate Bill 1004 and the termination of the Workers' Compensation Commission is highlighted. A month-by-month account, reflecting multiple hospitality occasions on a single day, can be found in Appendix C.

|                |                       | ons Involving               |                            | Funds (3461 a<br>Expense Occu<br>006* |                            |               |
|----------------|-----------------------|-----------------------------|----------------------------|---------------------------------------|----------------------------|---------------|
|                | FY 2                  | 004                         | FY                         | 2005                                  | FY 2                       | 2006          |
|                | By Regular<br>Invoice | By P-<br>Card               | By Regu-<br>lar<br>Invoice | By P-Card                             | By Regu-<br>lar<br>Invoice | By P-<br>Card |
| July           | N/A                   | N/A                         | 11                         | 3                                     | 14                         | 24            |
| August         | N/A                   | N/A                         | 4                          | 8                                     | 25                         | 16            |
| September      | N/A                   | N/A                         | 22                         | 18                                    | 17                         | 16            |
| October        | N/A                   | N/A                         | 11                         | 15                                    | 11                         | 3             |
| November       | N/A                   | N/A                         | 9                          | 10                                    | 6                          | 22            |
| December       | N/A                   | N/A                         | 10                         | 7                                     | 2                          | 6             |
| January        | N/A                   | N/A                         | 6                          | 11                                    | N/A                        | N/A           |
| February       | N/A                   | N/A                         | 11                         | 3                                     | N/A                        | N/A           |
| March          | N/A                   | N/A                         | 13                         | 14                                    | N/A                        | N/A           |
| April          | N/A                   | N/A                         | 12                         | 6                                     | N/A                        | N/A           |
| May            | N/A                   | N/A                         | 11                         | 11                                    | N/A                        | N/A           |
| June           | 15                    | 2                           | 18                         | 9                                     | N/A                        | N/A           |
| Totals         | 15                    | 2                           | 138                        | 115                                   | 75                         | 87            |
| Grand<br>Total |                       | 432 Hospitality Occurrences |                            |                                       |                            |               |

\*\*Shaded months indicate period between the passage of Senate Bill 1004 and the termination of the Workers' Compensation Commission.

\*\*\*Months listed as "N/A" fall outside of the scope of the audit.