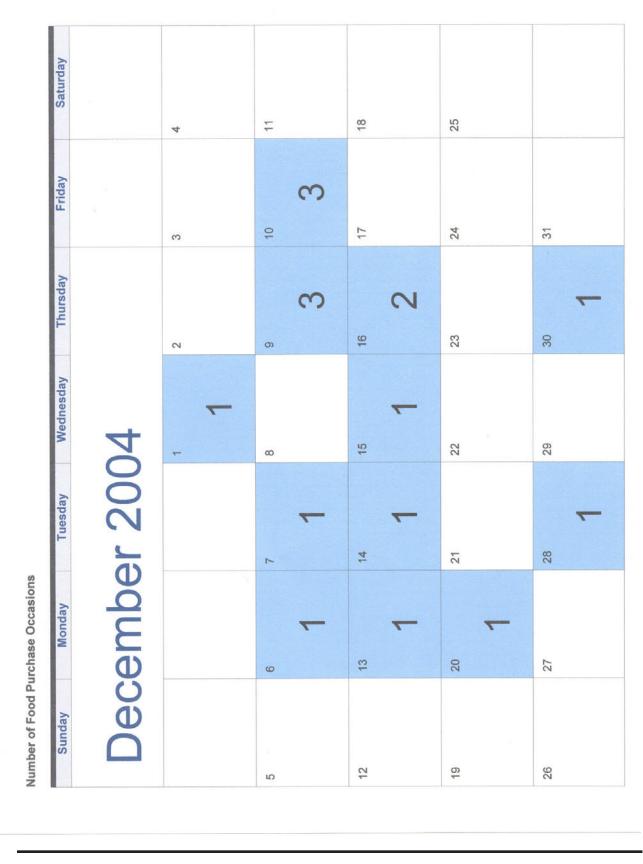

Table 7 provides a count of hospitality occasions for fiscal years 2004 (June only) through 2006 (to December only). This considers hospitality occasions utilizing both the operating fund (3440) and the transition funds (3461 and 3463). The time period between the passage of Senate Bill 1004 and the termination of the Workers' Compensation Commission is highlighted. A month-by-month account, reflecting multiple hospitality occasions on a single day, can be found in Appendix C.

|                |                       | ons Involving               |                            | Funds (3461 a<br>Expense Occu<br>006* |                            |               |
|----------------|-----------------------|-----------------------------|----------------------------|---------------------------------------|----------------------------|---------------|
|                | FY 2                  | 004                         | FY                         | 2005                                  | FY 2                       | 2006          |
|                | By Regular<br>Invoice | By P-<br>Card               | By Regu-<br>lar<br>Invoice | By P-Card                             | By Regu-<br>lar<br>Invoice | By P-<br>Card |
| July           | N/A                   | N/A                         | 11                         | 3                                     | 14                         | 24            |
| August         | N/A                   | N/A                         | 4                          | 8                                     | 25                         | 16            |
| September      | N/A                   | N/A                         | 22                         | 18                                    | 17                         | 16            |
| October        | N/A                   | N/A                         | 11                         | 15                                    | 11                         | 3             |
| November       | N/A                   | N/A                         | 9                          | 10                                    | 6                          | 22            |
| December       | N/A                   | N/A                         | 10                         | 7                                     | 2                          | 6             |
| January        | N/A                   | N/A                         | 6                          | 11                                    | N/A                        | N/A           |
| February       | N/A                   | N/A                         | 11                         | 3                                     | N/A                        | N/A           |
| March          | N/A                   | N/A                         | 13                         | 14                                    | N/A                        | N/A           |
| April          | N/A                   | N/A                         | 12                         | 6                                     | N/A                        | N/A           |
| May            | N/A                   | N/A                         | 11                         | 11                                    | N/A                        | N/A           |
| June           | 15                    | 2                           | 18                         | 9                                     | N/A                        | N/A           |
| Totals         | 15                    | 2                           | 138                        | 115                                   | 75                         | 87            |
| Grand<br>Total |                       | 432 Hospitality Occurrences |                            |                                       |                            |               |

\*\*Shaded months indicate period between the passage of Senate Bill 1004 and the termination of the Workers' Compensation Commission.

\*\*\*Months listed as "N/A" fall outside of the scope of the audit.