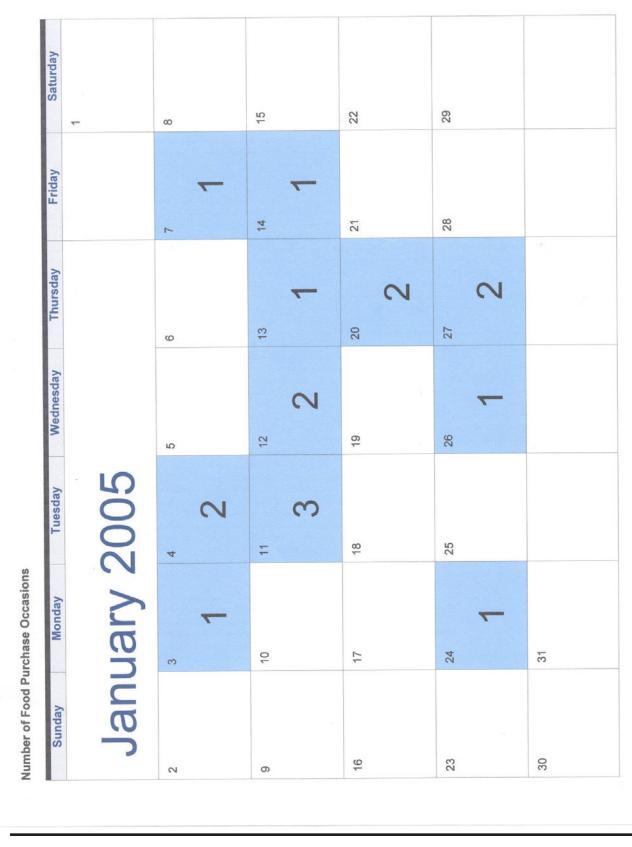

Table 7 provides a count of hospitality occasions for fiscal years 2004 (June only) through 2006 (to December only). This considers hospitality occasions utilizing both the operating fund (3440) and the transition funds (3461 and 3463). The time period between the passage of Senate Bill 1004 and the termination of the Workers' Compensation Commission is highlighted. A month-by-month account, reflecting multiple hospitality occasions on a single day, can be found in Appendix C.

|                |                       | ons Involving               |                            | Funds (3461 a<br>Expense Occu<br>006* |                            |               |
|----------------|-----------------------|-----------------------------|----------------------------|---------------------------------------|----------------------------|---------------|
|                | FY 2                  | 004                         | FY                         | 2005                                  | FY 2                       | 2006          |
|                | By Regular<br>Invoice | By P-<br>Card               | By Regu-<br>lar<br>Invoice | By P-Card                             | By Regu-<br>lar<br>Invoice | By P-<br>Card |
| July           | N/A                   | N/A                         | 11                         | 3                                     | 14                         | 24            |
| August         | N/A                   | N/A                         | 4                          | 8                                     | 25                         | 16            |
| September      | N/A                   | N/A                         | 22                         | 18                                    | 17                         | 16            |
| October        | N/A                   | N/A                         | 11                         | 15                                    | 11                         | 3             |
| November       | N/A                   | N/A                         | 9                          | 10                                    | 6                          | 22            |
| December       | N/A                   | N/A                         | 10                         | 7                                     | 2                          | 6             |
| January        | N/A                   | N/A                         | 6                          | 11                                    | N/A                        | N/A           |
| February       | N/A                   | N/A                         | 11                         | 3                                     | N/A                        | N/A           |
| March          | N/A                   | N/A                         | 13                         | 14                                    | N/A                        | N/A           |
| April          | N/A                   | N/A                         | 12                         | 6                                     | N/A                        | N/A           |
| May            | N/A                   | N/A                         | 11                         | 11                                    | N/A                        | N/A           |
| June           | 15                    | 2                           | 18                         | 9                                     | N/A                        | N/A           |
| Totals         | 15                    | 2                           | 138                        | 115                                   | 75                         | 87            |
| Grand<br>Total |                       | 432 Hospitality Occurrences |                            |                                       |                            |               |

\*\*Shaded months indicate period between the passage of Senate Bill 1004 and the termination of the Workers' Compensation Commission.

\*\*\*Months listed as "N/A" fall outside of the scope of the audit.