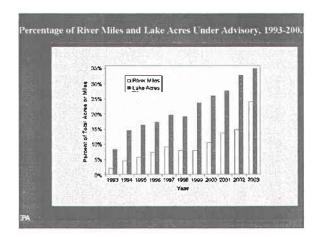

### **WV Mercury Information**

- · Until recently very limited data
- Concern after seeing ORSANCO results, NAWQA survey, and DEP opportunistic data
- Sought EPA funds for statewide Hg and PCB fish tissue monitoring

## WV Hg and pcb Fish Tissue Study

- · Cooperative effort between DEP, DNR, BPH, WVU Fish and Wildlife Coop. Unit
- Began in Spring 2002, Sampling concluded fall 2003
- · Hg. And PCB results finalized May '04
- Well?

## Summary of data

- 65 Sites
- 295 Samples
- 78% would have some level of Hg. advisory
- 26% would have some level of PCB advisory

The following updated advisory recommendation is the result of a recently completed study of sport fish samples from 56 collection sites across West Virginia and historical data. Data collected from lakes and rivers in West Virginia show that a general statewide advisory of sport-caught fish is appropriate. A review of this information indicates that mercury, PCBs and dioxin are the most prevalent pollutants of concern. If you would like more detailed information about these contaminants and the levels measured consult the DHHR Web Site at www.wvdhhr.org/fish.