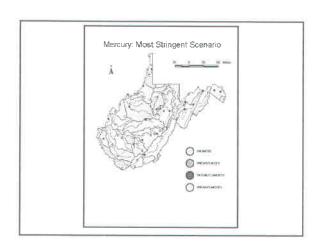

## Summary of data

- 65 Sites
- 295 Samples
- 78% would have some level of Hg. advisory
- 26% would have some level of PCB advisory

## Hg. Sample Summary

| Mercury   |    |                   |
|-----------|----|-------------------|
| # Samples | %  | III JARSY III III |
| 64        | 22 | Unlimited         |
| 135       | 46 | One meal/week     |
| 72        | 24 | Two meals/month   |
| 24        | 8  | One meal/month    |
|           |    | Six meals/year    |
|           |    | Do Not Eat        |

| PCB       |    |                 |
|-----------|----|-----------------|
| # Samples | %  |                 |
| 219       | 74 | Unlimited       |
| 45        | 15 | One meal/week   |
| 21        | 7  | Two meals/month |
| 5         | 2  | One meal/month  |
| 3         | 1  | Six meals/year  |
| 2         | 1  | Do Not Eat      |

#### Loose Rules of Thumb

- Larger fish = higher contaminant levels
- · Higher Trophic Level fish = higher Hg.
- · Bottom feeders = higher pcbs
- Industrial/downstream areas = higher pcbs
- Lake fish = higher Hg.