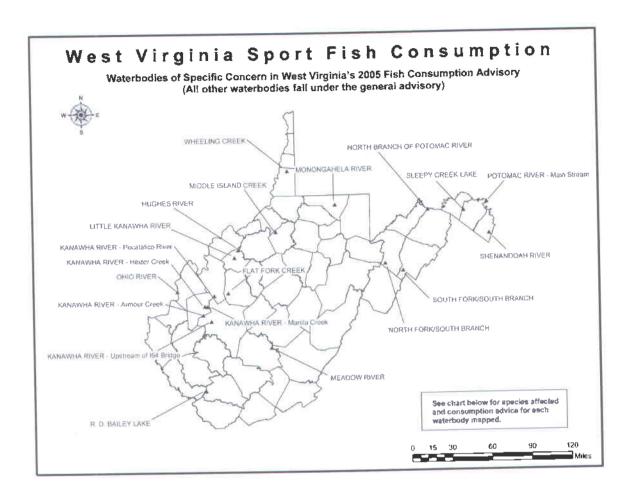

#### **WV Fish Consumption Advisories**

(back to Advisory Page)

West Virginia Current Fish Advisories

Sections: Suggested Meat Sizes General Advisories Restrictive Advisories

## Fish Consumption Advisories Available for 2005

The West Virginia Department of Health and Human Resources (DHHR) has updated the West Virginia sport fish consumption advisory for 2005. West Virginia DHHR, through an interagency agreement, partners with the West Virginia Department of Environmental Protection and the Division of Natural Resources to develop consumption advisories for fish caught in West Virginia. Fish consumption advisories are updated annually and help West Virginia anglers make educated choices about eating the fish they catch.

While most West Virginia sport fish are of high quality, low levels of chemicals like polychlorinated biphenyls (PCBs), mercury and dioxin have been found in some fish from certain waters. To ensure the continued good health of West Virginians, the West Virginia DHHR offers an advisory for how often these fish can be safely eaten. An advisory is advice, and should not be viewed as law or regulation. It is intended to help anglers and their families make educated choices about: where to fish, what types of fish to eat, how to limit the amount and frequency of fish eaten, and how to prepare and cook fish to reduce contaminants.

This advisory covers only sport fish caught in West Virginia waters. Safety regulations and advisories for fish in the market place are the responsibility of the Federal Food and Drug Administration (FDA). For more information you can contact the FDA at www.fda.gov/oc/opacom/hottopics/mercury/backgrounder.html.

The following updated advisory recommendation is the result of a recently completed study of sport fish samples from 56 collection sites across West Virginia and historical data. Data collected from lakes and rivers in West Virginia show that a general statewide advisory of sport-caught fish is appropriate. A review of this information indicates that mercury, PCBs and dioxin are the most prevalent pollutants of concern. If you would like more detailed information about these contaminants and the levels measured consult the DHHR Web Site at www.wvdhhr.org/fish.