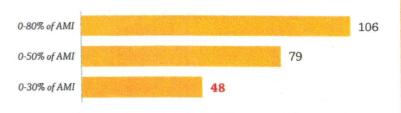

#### HOUSING SHORTAGE BY INCOME THRESHOLD

The lower the income threshold, the greater the shortage of affordable and available units per 100 renter households.

Source: NLIHC tabulations of 2011 American Community Survey Public Use Microdata Sample (PUMS) housing file.