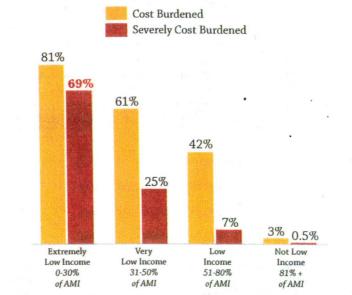

#### HOUSING COST BURDEN BY INCOME GROUP

Renter households spending more than 30% of their income on housing costs and utilities are cost burdened; those spending more than half of their income are considered severely cost burdened.

Source: NLIHC tabulations of 2011 American Community Survey Public Use Microdata Sample (PUMS) housing file.