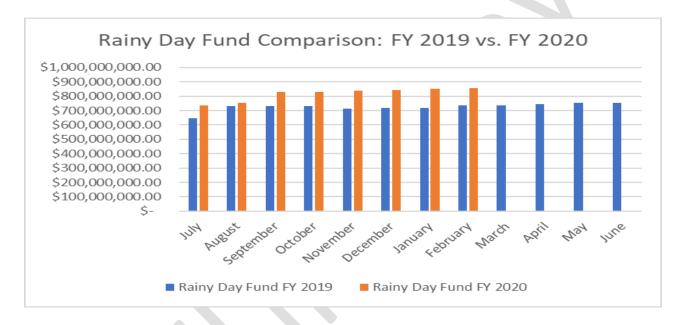

## **Rainy Day Funds**

Revenue Shortfall Reserve Fund (Rainy Day A) balance as of February 29, 2020 is \$368,895,608

Revenue Shortfall Reserve Fund (Rainy Day A) same time last year: \$291,124,335 \$291,124,335

Revenue Shortfall Reserve Fund – Part B (Rainy Day B) balance as of February 29, 2020 is \$489,403,401

Revenue Shortfall Reserve Fund – Part B (Rainy Day B) balance same time last year: \$443,479,401

Total Balance of Revenue Shortfall Reserve Funds (Funds A+B) as of February 29, 2020: \$858,299,009

Total Balance of Revenue Shortfall Reserve Funds (Funds A+B) same time last year: \$734,603,735

Addition copies of this document may be requested by emailing senate.finance@wvsenate.gov

Follow the Senate Finance Committee on Twitter @WVSenFin.