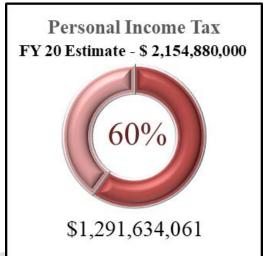

#### **Personal Income Tax**

Personal income tax (PIT) collections for the month were \$95,825,785. This figure is \$7,874,215 **below** the February estimate of \$103,700,000. The total year to date personal income tax collections for fiscal year 2020 are \$1,291,634,061.

Fiscal Year 2020 PIT YTD Estimate **\$1,335,080,000** 

Fiscal Year 2020 PIT YTD Collections **\$1,291,634,061** 

Fiscal Year 2020 PIT YTD Performance **Below** estimates by \$43,445,939

As of the end of February the state has collected 60% of its total estimated PIT yearly collections of \$2,154,880,000. At this time the state should have collected 62% of its PIT yearly collections. This current trend puts the state **not on track** for meeting the PIT yearly collections estimate.