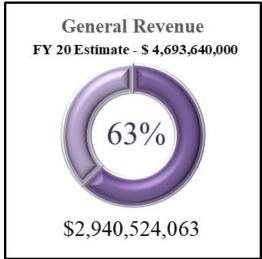

## **General Revenue**

General Revenue collections for February totaled \$299,449,559, **exceeding** the monthly estimate of \$297,765,000 by \$1,684,559. Bringing the total year to date General Revenue collections to \$2,940,524,063.

Fiscal Year 2020 YTD Estimate \$2,959,242,000

<u>Fiscal Year 2020 YTD Collections</u> **\$2,940,524,063** 

<u>Fiscal Year 2020 YTD Performance</u> **not meeting** estimates by \$18,717,937

As of the end of February the state has collected 62.65% of its total estimated yearly revenue of \$4,693,640,000. At this time, the state should have collected 63% of its yearly revenue. This current trend puts the state **not on track** for meeting yearly revenue estimates.