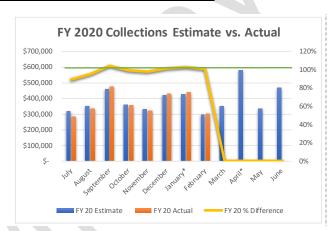

### **General Revenue Year to Date Snapshot**

|           | FY 20    |           |        |           |            |             |              |  |  |
|-----------|----------|-----------|--------|-----------|------------|-------------|--------------|--|--|
|           | Estimate |           | Actual |           | Difference |             | % Difference |  |  |
| July      | \$       | 317,650   | \$     | 284,681   | \$         | (32,969)    | 90%          |  |  |
| August    | \$       | 352,999   | \$     | 336,147   | \$         | (16,852)    | 95%          |  |  |
| September | \$       | 457,241   | \$     | 477,269   | \$         | 20,028      | 104%         |  |  |
| October   | \$       | 357,566   | \$     | 354,306   | \$         | (3,260)     | 99%          |  |  |
| November  | \$       | 330,128   | \$     | 322,904   | \$         | (7,224)     | 98%          |  |  |
| December  | \$       | 421,352   | \$     | 428,236   | \$         | 6,884       | 102%         |  |  |
| January*  | \$       | 424,541   | \$     | 437,531   | \$         | 12,990      | 103%         |  |  |
| February  | \$       | 297,765   | \$     | 299,449   | \$         | 1,684       | 101%         |  |  |
| March     | \$       | 350,492   | \$     | -         | \$         | (350,492)   | 0%           |  |  |
| April*    | \$       | 580,807   | \$     | -         | \$         | (580,807)   | 0%           |  |  |
| May       | \$       | 334,443   | \$     | -         | \$         | (334,443)   | 0%           |  |  |
| June      | \$       | 468,656   | \$     | -         | \$         | (468,656)   | 0%           |  |  |
|           |          |           |        |           | * 6        | all numbers | in thousands |  |  |
| Totals    | \$4      | 1,693,640 | \$     | 2,940,523 | \$(        | 1,753,117)  | 63%          |  |  |

## **General Revenue**

General Revenue collections for February totaled \$299,449,559, **exceeding** the monthly estimate of \$297,765,000 by \$1,684,559. Bringing the total year to date General Revenue collections to \$2,940,524,063.

Fiscal Year 2020 YTD Estimate \$2,959,242,000

<u>Fiscal Year 2020 YTD Collections</u> **\$2,940,524,063** 

<u>Fiscal Year 2020 YTD Performance</u> **not meeting** estimates by \$18,717,937

As of the end of February the state has collected 62.65% of its total estimated yearly revenue of \$4,693,640,000. At this time, the state should have collected 63% of its yearly revenue. This current trend puts the state **not on track** for meeting yearly revenue estimates.