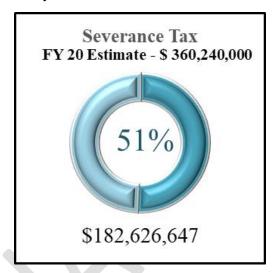

## **Severance Tax**

Severance tax collections for February were \$26,205,011. This figure is \$7,444,989 **below** the monthly estimate of \$33,650,000. Total severance tax collections for fiscal year 2020 are \$182,626,647.

Fiscal Year 2020 YTD Severance Tax Estimate \$228,700,000

Fiscal Year 2020 YTD Severance Tax Collections \$182,626,647

Fiscal Year 2020 Severance Tax YTD Performance **Below** estimates by **\$46,073,353** 

As of the end of February the state has collected 51% of its total yearly collections of \$376,800,000. At this time the state should have collected 63% of its yearly severance tax collections. This current trend puts the state **not on track** for meeting the yearly severance tax collection estimate.