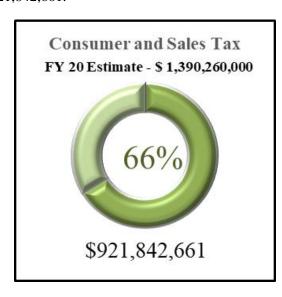

#### **Consumer Sales and Service Tax**

Collections of the Consumer Sales and Service Tax (CS&S) for the month of February were \$110,306,742 and were \$5,206,742 **above** the monthly estimate of \$105,100,000. Total Consumer Sales and Service Tax collections for fiscal year 2020 are \$921,842,661.

<u>Fiscal Year 2020 YTD CS&S Tax Estimate</u> **\$918,260,000** 

Fiscal Year 2020 YTD CS&S Tax Collections **\$921,842,661** 

Fiscal Year 2020 CS&S Tax YTD Performance **Exceeding** estimates by **\$3,582,661** 

As of the month of February the state has collected 66.31% of its yearly estimated collections. At this time the state should have collected 66.05% of its yearly estimate. This current trend puts the state **on** track for meeting the yearly CS&S tax collection estimate.