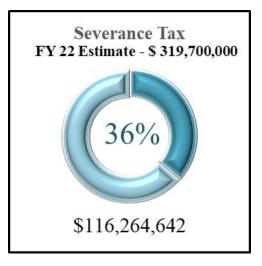

#### **Severance Tax**

Severance tax collections for October were \$19,458,606. This figure is \$10,958,606 **above** the monthly estimate of \$8,500,000. Total severance tax collections for fiscal year 2022 are \$116,264,642.

Fiscal Year 2022 YTD Severance Tax Estimate \$72,300,000

Fiscal Year 2022 YTD Severance Tax Collections \$116,264,642

Fiscal Year 2022 Severance Tax YTD Performance Exceeding estimates by \$43,964,642

As of the end of October the state has collected 36% of its total yearly collections of \$319,700,000.