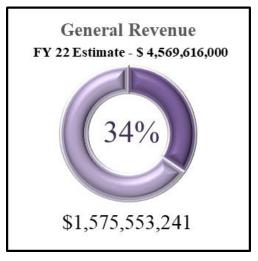

## **General Revenue**

General Revenue collections reported for October totaled \$381,777,861, **exceeding** the monthly estimate of \$343,031,000 by \$38,746,861. Total year to date General Revenue collections are \$1,575,553,241.

<u>Fiscal Year 2022 YTD Estimate</u> \$1,394,145,000

<u>Fiscal Year 2022 YTD Collections</u> **\$1,575,553,241** 

Fiscal Year 2022 YTD Performance Exceeding estimates by \$181,408,241

As of the end of October the state has collected 34% of its total estimated yearly revenue of \$4,569,616,000. These figures are based on the Governor's original revenue estimate.