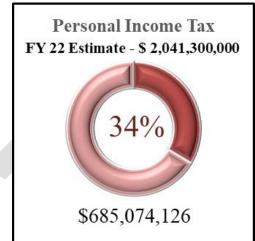

### **Personal Income Tax**

Personal income tax (PIT) collections for the month were \$172,348,815. This figure is \$20,148,815 **above** the October estimate of \$152,200,000. The total year to date personal income tax collections for fiscal year 2022 are \$685,074,126.

Fiscal Year 2022 PIT YTD Estimate \$615,200,000

Fiscal Year 2022 PIT YTD Collections \$685,074,126

Fiscal Year 2022 PIT YTD Performance Exceeding estimates by \$69,874,126

As of the end of October the state has collected 34% of its total estimated PIT yearly collections of \$2,041,300,000.