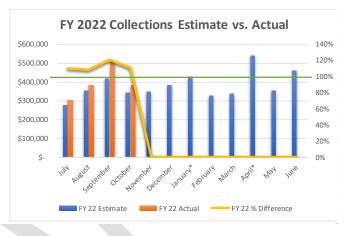

### **General Revenue Year to Date Snapshot**

|           | FY 22 |          |     |          |     |             |              |  |  |
|-----------|-------|----------|-----|----------|-----|-------------|--------------|--|--|
|           | Est   | imate    | Act | ual      | Di  | ifference   | % Difference |  |  |
| July      | \$    | 277,681  | \$  | 305,805  | \$  | 28,124      | 110%         |  |  |
| August    | \$    | 353,555  | \$  | 383,451  | \$  | 29,896      | 108%         |  |  |
| September | \$    | 417,878  | \$  | 504,519  | \$  | 86,641      | 121%         |  |  |
| October   | \$    | 343,031  | \$  | 381,778  | \$  | 38,747      | 111%         |  |  |
| November  | \$    | 347,545  | \$  | -        | \$  | (347,545)   | 0%           |  |  |
| December  | \$    | 382,401  | \$  | -        | \$  | (382,401)   | 0%           |  |  |
| January*  | \$    | 428,273  | \$  | -        | \$  | (428,273)   | 0%           |  |  |
| February  | \$    | 325,950  | \$  | -        | \$  | (325,950)   | 0%           |  |  |
| March     | \$    | 337,987  | \$  | -        | \$  | (337,987)   | 0%           |  |  |
| April*    | \$    | 538,431  | \$  | -        | \$  | (538,431)   | 0%           |  |  |
| May       | \$    | 353,718  | \$  | -        | \$  | (353,718)   | 0%           |  |  |
| June      | \$    | 461,166  | \$  | -        | \$  | (461,166)   | 0%           |  |  |
|           |       |          |     |          | * a | all numbers | in thousands |  |  |
| Totals    | \$4   | ,567,616 | \$1 | ,575,553 | \$( | 2,992,063)  | 34%          |  |  |

## **General Revenue**

General Revenue collections reported for October totaled \$381,777,861, **exceeding** the monthly estimate of \$343,031,000 by \$38,746,861. Total year to date General Revenue collections are \$1,575,553,241.

<u>Fiscal Year 2022 YTD Estimate</u> \$1,394,145,000

<u>Fiscal Year 2022 YTD Collections</u> **\$1,575,553,241** 

Fiscal Year 2022 YTD Performance Exceeding estimates by \$181,408,241

As of the end of October the state has collected 34% of its total estimated yearly revenue of \$4,569,616,000. These figures are based on the Governor's original revenue estimate.