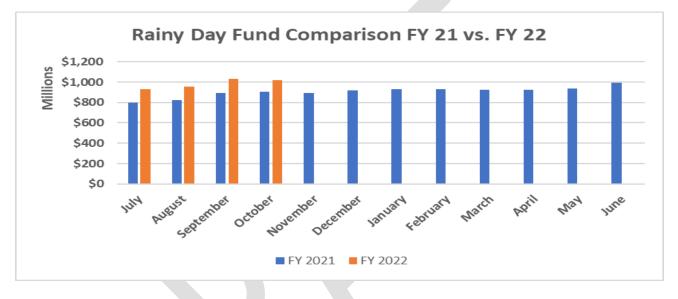

#### **Rainy Day Funds**

Revenue Shortfall Reserve Fund (Rainy Day A) balance as of October 31, 2021 is \$461,868,090

Revenue Shortfall Reserve Fund (Rainy Day A) same time last year: \$387,154,474

Revenue Shortfall Reserve Fund - Part B (Rainy Day B) balance as of October 31, 2021 is \$558,562,292

Revenue Shortfall Reserve Fund – Part B (Rainy Day B) balance same time last year: \$515,331,709

Total Balance of Revenue Shortfall Reserve Funds (Funds A+B) as of October 30, 2021: \$1,020,430,382

Total Balance of Revenue Shortfall Reserve Funds (Funds A+B) same time last year: \$902,486,183