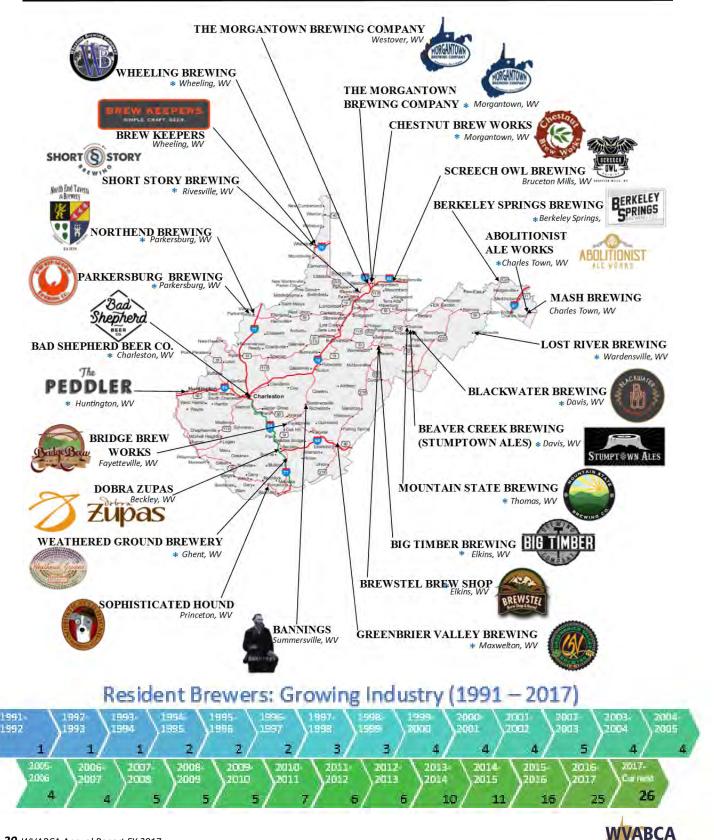

ise laws with respect to the assignment of brands. The WVABCA is the regulatory agency that maintains the integrity of laws that govern the industry within West Virginia and in no way markets or promotes breweries, distributors or brands.



\$522,253.21

\$519,724.79

\$491,497.38\_

\$501,063.03

### **Current Nonintoxicating Numbers by Tier**

#### Beer Barrel Excise Tax

Fiscal Year 2017 Beer Barrel Excise Tax records are illustrated in the graph to the right. The Beer Barrel Excise Tax is a production tax on Nonintoxicating beer and collected by the State Tax Commissioner. The Beer Barrel Excise Tax totaled to **\$6,929,895.78**.



\$464.057.19

\$679,340.80

\$550.749.92

\$522,835.34



Nov-16

Dec-16

Jan-17

Feb-17

Mar-17

### WEST VIRGINIA RESIDENT BREWERS

\*Denotes Brew Pub



Page 30 WVABCA Annual Report FY 2017

#### WEST VIRGINIA NONINTOXICATING BEER DISTRIBUTORS







# Enforcement





### Enforcement

All across the nation and throughout the state, violence is becoming more prevalent. A crucial element of the Enforcement Division is to protect Licensees, patrons, and our communities. The Enforcement Division's personnel live and work in the communities they serve.

Great strides in the use of technology to promote operational efficiencies in the field have occurred with the deployment of iPads, laptop computers and other equipment. Additionally, trainings help to address problems with violence occurring at licensed establishments, underage drinking, compliance issues and other safety measures.

The media and public often focus on the administrative acti