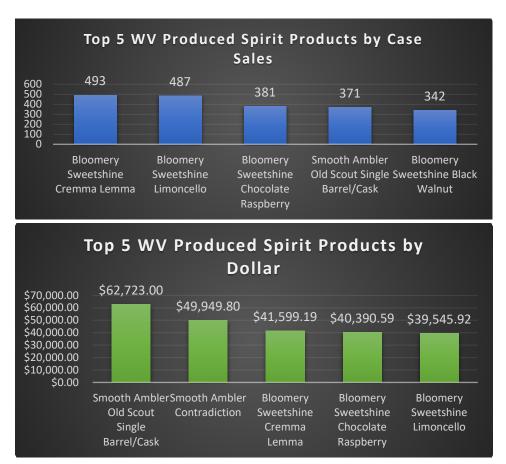

#### Sales Snapshot Continued

The Spirits & Wine Division also works with products produced in West Virginia which are made, sold and consumed in our state. These products made up a total of 446 cases from the WVABCA Distribution Center and 4,640 cases of on-site sales during Fiscal Year 2017. Some of these products are represented in the graphs below.