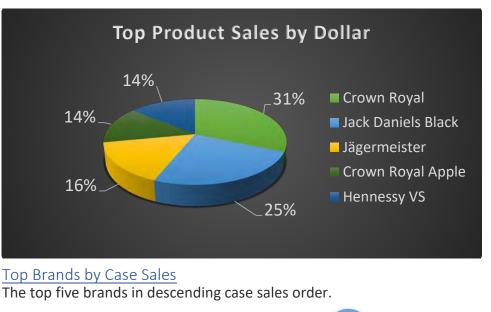

#### Top Brands by Revenue

The top five brands product retail sales total over \$12,490,000 in revenue. These brands are ranked in descending order: Crown Royal, Jack Daniels Black, Jägermeister, Crown Royal Apple, and Hennessy VS. The retail sales per brand and case sales are represented in the graphs below.