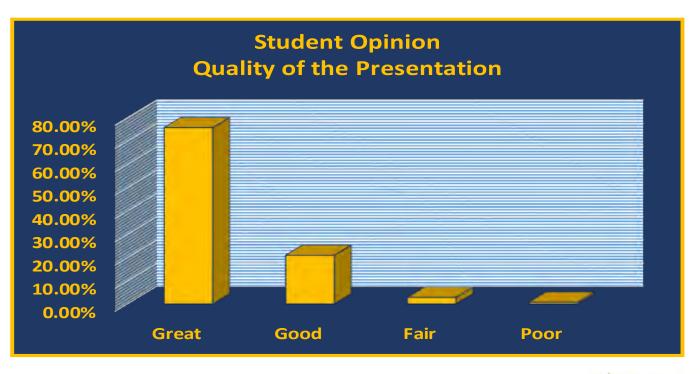

#### NO School Spirits PSA Contest Continued

The program is funded by the following sponsors. State Farm<sup>®</sup> provides funding for the prizes and helps to offset some administrative costs. The program awards first-place \$5,000.00, second-place \$2,500.00 and third-place \$1,000.00. The NABCA provides a grant for \$10,00.00 to place a statewide media buy during prom and graduation season and a smaller grant from the Governor's Highway Safety Program helps to offset other program expenditures.

Ripley High School 2016 -2017 PSA Contest 1st place Winners

2016 -2017 PSA Contest 3rd place Winners

Page 46 WVABCA Annual Report FY 2017