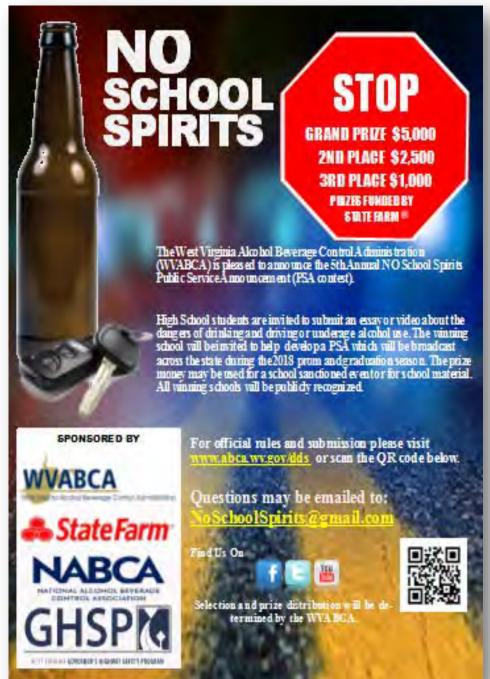

• Re-emphasized the WVABCA's NO School Spirits Public Service Announcement (PSA) contest and program by holding three large public press events to recognize the contest winners. The events drew more than 1,500 attendees. A PSA was developed from the winning entry which highlighted the dangers of underage drinking. The PSA aired on television and radio stations across the state during the 2017 prom and graduation season.