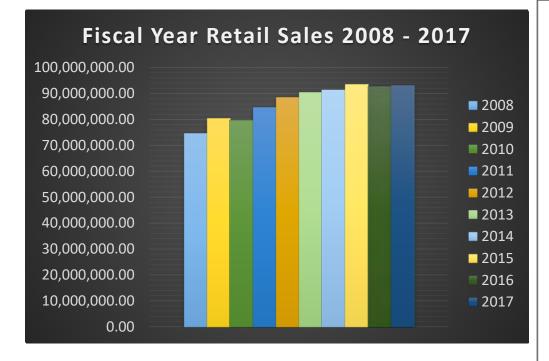

### Fiscal Year 2008-2017 Sales

The two graphs on the left represent the timeline of Fiscal Year sales from 2008 to 2017.

The top graph represents the Fiscal Year revenue sales during this period.

The bottom graph represents the Fiscal Year sales by cases during this period.