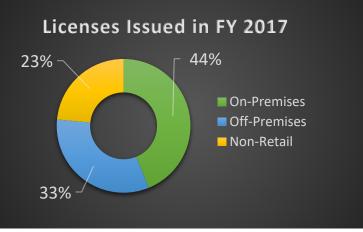

BCA Licensing Division is responsible for ensuring applicants comply with West Virginia law pertaining to the issuance and maintenance of licenses, encompassing all aspects of handling, serving, and sales of alcoholic

beverages. The West Virginia State Code and Rules permit licenses to be issued under specific guidelines and require direct oversight to ensure the safety of customers, businesses and most importantly, the general public.

#### Issued Licenses

The majority of retail licenses issued in West Virginia can be grouped into two

categories; Class A for On-Premises consumption and Class B for Off-Premises consumption. As illustrated in the figure, to the left for 44% of the licenses issued during the Fiscal Year 2017 were On-Premises, whereas 33% of the licenses issued were Off-



Premises. Non-Retail licenses made up twenty-three percent of the issued licenses in 2017. Non-Retail licenses span a variety of categories from Wine Distributors to Transportation.

#### License Applications

The WVABCA Licensing Division has seen an increase in license applications for Fiscal



Year 2017 as illustrated in the figure to the left. In order to process these applications, the WVABCA Licensing Division sources information from several entities including the West Virginia Secretary of State's Office, Morpho Trust, WV Tax Office and several other sources. Once the application process has been completed and approved the applicant will receive and are required to post their license



in their business location. The Licensee will then need to complete a renewal annually.

Our