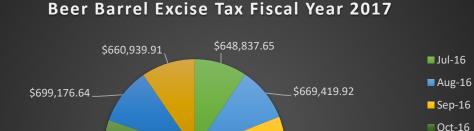

Effective May 1, 2017 the WVABCA Commissioner revised the mark-up for spirits from 28% to 32%. The mark-up had not changed in 14 years. In 1990, at the beginning of bailment, the markup was 25% and remained at that level until 2003 (13 years later) when it changed to 28%. The WVABCA receives no excise tax on the production of spirits. The beer barrel tax and the wine liter tax go directly to the State Tax Commissioner.