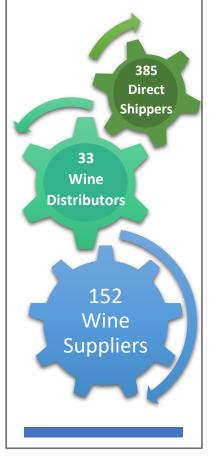

#### Wine Snapshot

The Wine Division at the WVABCA has 152 wine suppliers and 33 wine distributors.

The Wine Division also works with 385 licensed direct shippers and has approved 4,523 brand registrations.