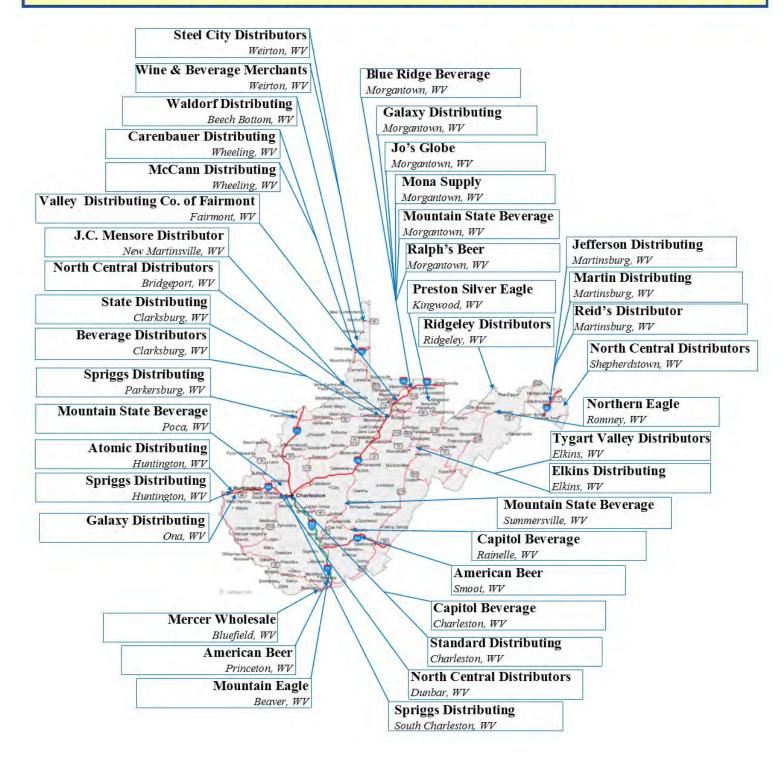

intains the integrity of laws that govern the industry within West Virginia and in no way markets or promotes breweries, distributors or brands.



\$522,253.21

\$519,724.79

\$491,497.38\_

\$501,063.03

### **Current Nonintoxicating Numbers by Tier**

#### Beer Barrel Excise Tax

Fiscal Year 2017 Beer Barrel Excise Tax records are illustrated in the graph to the right. The Beer Barrel Excise Tax is a production tax on Nonintoxicating beer and collected by the State Tax Commissioner. The Beer Barrel Excise Tax totaled to **\$6,929,895.78**.



\$464.057.19

\$679,340.80

\$550.749.92

\$522,835.34



Nov-16

Dec-16

Jan-17

Feb-17

Mar-17

### WEST VIRGINIA RESIDENT BREWERS

\*Denotes Brew Pub



Page 30 WVABCA Annual Report FY 2017

#### WEST VIRGINIA NONINTOXICATING BEER DISTRIBUTORS







# Enforcement





### Enforcement

All across the nation and throughout the state, violence is becoming more prevalent. A crucial element of the Enforcement Division is to protect Licensees, patrons, and our communities. The Enforcement Division's personnel live and work in the communities they serve.

Great strides in the use of technology to promote operational efficiencies in the field have occurred with the deployment of iPads, laptop computers and other equipment. Additionally, trainings help to address problems with violence occurring at licensed establishments, underage drinking, compliance issues and other safety measures.

The media and public often focus on the administrative action resulting from unlawful and criminal activities in WVABCA licensed establishments. While th