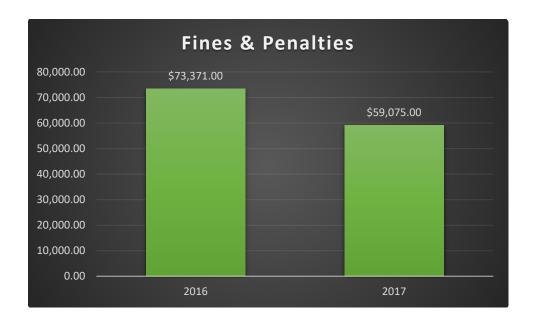

#### STATEMENTS OF REVENUES, EXPENSES AND CHANGES IN NET POSITION

|                                                 | 2017                 | <u>2016</u>         |
|-------------------------------------------------|----------------------|---------------------|
| Sales                                           | \$93,039,242         | \$92,744,686        |
| Licenses, permits and fees                      | 3,793,583            | 3,678,645           |
| Administrative hearing fines                    | 59,075               | 73,371              |
| Total operating revenues                        | 96,891,900           | 96,496,702          |
| Cost of sales                                   | 72,197,394           | 72,212,321          |
| General and administrative                      | 5,162,523            | 5,402,985           |
| Depreciation                                    | 292,769              | 322,932             |
| Total operating expense                         | 77,652,686           | 77,938,238          |
| Operating income                                | 19,239,214           | 18,558,464          |
| Nonoperating revenues (expenses):               |                      |                     |
| Retail liquor license renewal                   | -                    | -                   |
| Interest income                                 | -                    | -                   |
| Grants                                          | 161,898              | 129,243             |
| Loss of disposal of assets                      | -                    | -                   |
| Receipts (Transfers in) from primary government | -                    | -                   |
| Statutory distributions                         | (26,317,206)         | <u>(18,383,364)</u> |
|                                                 | <u>(26,155,308)</u>  | <u>(18,254,121)</u> |
| Change in net position                          | <u>\$(6,916,094)</u> | <u>\$304,343</u>    |

#### WEST VIRGINIA ALCOHOL BEVERAGE CONTROL ADMINISTRATION

STATEMENT OF REVENUES, EXPENSES, AND CHANGES IN FUND NET POSITION

Year Ended June 30, 2017

| Operating revenues:                              |                     |
|--------------------------------------------------|---------------------|
| Sales                                            | \$93,039,242        |
| Licenses, permits and fees                       | 3,793,583           |
| Administrative hearing fines                     | <u>59, 075</u>      |
|                                                  | <u>96,891,900</u>   |
| Operating expenses:                              |                     |
| Cost of sales                                    | 72,197,394          |
| General and administrative                       | 5,162,523           |
| Depreciation                                     | <u>292,769</u>      |
|                                                  | 77,652,686          |
| Operating income                                 | 19,239,214          |
| Nonoperating revenues (expenses):                |                     |
| Retail liquor license renewal - financing option | -                   |
| Retail liquor license renewal                    | -                   |
| Interest income                                  | -                   |
| Grants                                           | 161,898             |
| Loss of disposal of assets                       | -                   |
| Transfers from primary government                | -                   |
| Statutory distributions                          | <u>(26,317,206)</u> |
|                                                  | <u>(26,155,308)</u> |
| Change in net position                           | (6,916,094)         |
| Net position, beginning of year                  | 15,349,383          |
| Net position, end of year                        | <u>\$8,433,289</u>  |
| Net position, end of year                        | <u>\$8,433,289</u>  |

#### WEST VIRGINIA ALCOHOL BEVERAGE CONTROL ADMINISTRATION

COMBINING STATEMENT OF REVENUES, EXPENSES, AND CHANGES IN FUND NET POSITION

Year Ended June 30, 2017

|                                                            | Administrative<br>/ Liquor Fund<br>#7352 | Enforcement<br>Fund #7356 | Wine Fund<br>#7351 | Grants /<br>Gift #7357 | Total                      |
|------------------------------------------------------------|------------------------------------------|---------------------------|--------------------|------------------------|----------------------------|
| OPERATING REVENUES                                         |                                          |                           |                    |                        |                            |
| Sales                                                      | \$93,039,242                             | \$-                       | \$-                | \$-                    | \$93,039,242               |
| Licenses, permits and fees<br>Administrative hearing fines | 3,289,358<br>                            | -<br><u>59,075</u>        | 504,375            | (150)                  | 3,793,583<br><u>59,075</u> |
| Total revenues                                             | <u>96,328,600</u>                        | <u>59,075</u>             | <u>504,375</u>     | <u>(150)</u>           | <u>96,891,900</u>          |
| OPERATING EXPENSES                                         |                                          |                           |                    |                        |                            |
| Cost of sales                                              | 72,197,394                               | -                         | -                  | -                      | 72,197,394                 |
| General and administrative                                 | 5,044,831                                | 28,605                    | 67,913             | 21,174                 | 5,162,523                  |
| Depreciation                                               | <u>163,896</u>                           | <u>8,967</u>              | <u>102,418</u>     | <u>17,488</u>          | <u>292,769</u>             |
|                                                            | <u>77,406,121</u>                        | <u>37,572</u>             | <u>170,331</u>     | <u>38,662</u>          | <u>77,652,686</u>          |
| OPERATING INCOME                                           | 18,922,479                               | 21,503                    | 334,044            | (38,812)               | 19,239,214                 |
| NONOPERATING REVENUES (EXP                                 | ENSES):                                  |                           |                    |                        |                            |
| Grants                                                     | 96,098                                   | -                         | -                  | 65,800                 | 161,898                    |
| Loss of disposal of assets                                 | -                                        | -                         | -                  | -                      | -                          |
| Transfers in from                                          |                                          |                           |                    |                        |                            |
| primary government                                         | -                                        | -                         | -                  | -                      | -                          |
| Statutory distributions                                    | <u>(26,302,499)</u>                      | <u>(14,707)</u>           |                    |                        | <u>(26,317,206)</u>        |
|                                                            | <u>(26,206,401)</u>                      | <u>(14,707)</u>           |                    | <u>65,800</u>          | <u>(26,155,308)</u>        |
| Change in net position                                     | (7,283,922)                              | 6,796                     | 334,044            | 26,988                 | (6,916,094)                |
|                                                            | 12 000 020                               |                           |                    |                        | 45 240 202                 |
| Net position, beginning of year                            | <u>12,609,039</u>                        | <u>66,510</u>             | <u>2,554,679</u>   | <u>119,155</u>         | <u>15,349,383</u>          |
| Net position, end of year                                  | <u>\$5,325,117</u>                       | <u>\$73,306</u>           | <u>\$2,888,723</u> | <u>\$146,143</u>       | <u>\$8,433,289</u>         |