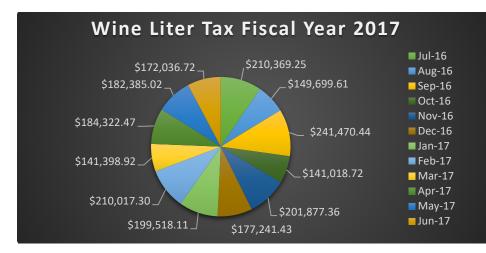

#### Wine Liter Tax

Fiscal Year 2017 the Wine Liter Production Tax are illustrated in the graph below. The Wine Liter Tax was \$2,211,355.35.