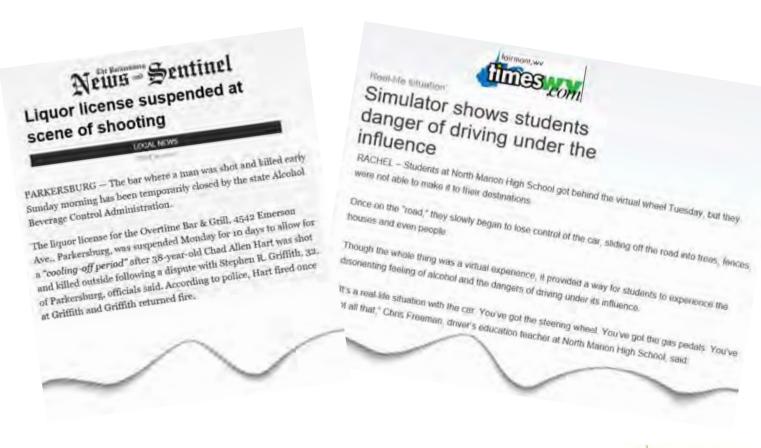

#### 2018 and Beyond ...

Several key programs are currently underway and several more projects are in the planning phase.

- In 2017, the WVABCA deployed a pilot program for the AgeID app. In 2018, the WVABCA plans to complete the rollout of the AgeID app by Intellicheck to field agents' iPhones in order to combat underage drinking. The AgeID app allows the agent to scan the barcode on the back of the driver's license to validate whether the person is of legal drinking age and to make sure it is not a fake ID. Using Intellicheck's database of known fake IDs, along with their knowledge of specific encryption methods used by each state/territory ID issuer, widespread use of fake IDs will be a thing of the past in West Virginia!
- Realign the enforcement regions to ensure a more equitable distribution of Licensee to agent ratio. In so doing, this will promote operational efficiencies, promote safety and allow for greater flexibility.
- Finalize and unveil the Myers Manual, an intervention and prevention program to address underage alcohol poisoning.
- Secure continued grant funding and look for additional grant funds to allow for the replacement of the DUI Simulator and the purchase of a smaller portable desktop model.