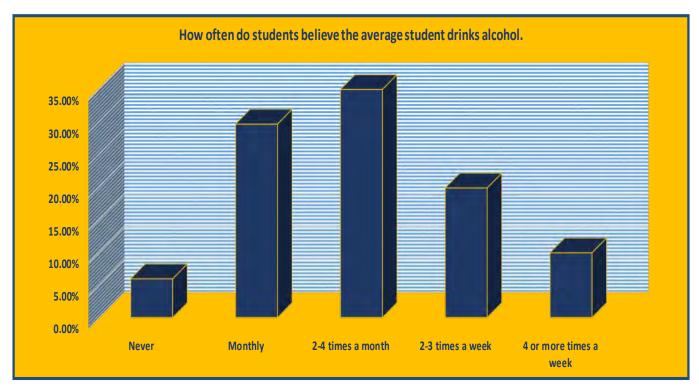

### NO School Spirits PSA Contest

The NO School Spirits PSA program is a contest that seeks essay or video entries from high school students to address underage drinking or drinking and driving. The entries are judged, and the top three winners receive a monetary award that must be used for a school sanctioned event and/or school equipment. The first-place winning entry is developed into a PSA that is aired across the state during prom and graduation season.

#### 1<sup>st</sup> Place Winners