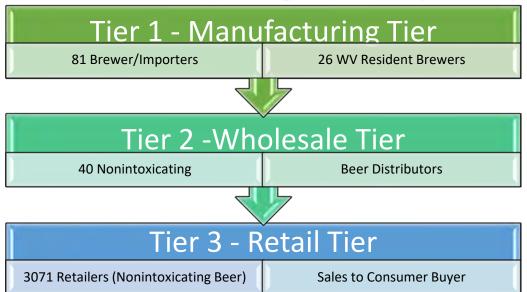

With the repeal of Prohibition, the three-tier system of distribution was established in West Virginia. This distribution format is an effective way to regulate the three tiers: brewer, distributor and licensed retailer. Laws, rules and regulations provide protection for each tier. Fairness and equality are the overriding principles by eliminating connection between the tiers. In 1937, the term nonintoxicating beer was implemented which would allow for the product to be consumed in public. At conception, the authority to regulate beer was the responsibility of the State Tax Commissioner. In 1945, the West Virginia Nonintoxicating Beer Commission was established to regulate and enforce beer laws. The Nonintoxicating Beer Commission in 1990 to form a united West Virginia Alcohol Beverage Control Administration (WVABCA) with a single Commissioner over all aspects of the alcohol industry in West Virginia.