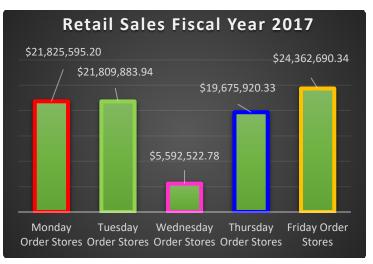

#### Sales Snapshot Continued

The map below represents each order area for retail liquor outlets. All order stores are represented by Fiscal Year in the graphs below.

Cases Sales Fiscal Year 2017
162,055
164,354
151,058

44,686

Wednesday

Friday Order

Stores

Thursday

Monday

Tuesday

Order Stores Order Stores Order Stores Order Stores