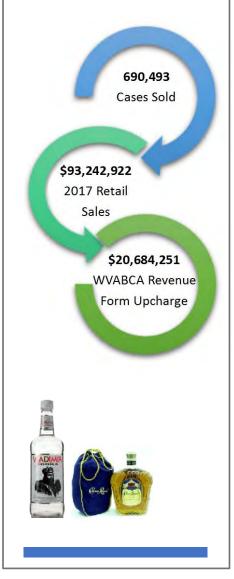

#### **Distribution Center**

The West Virginia Alcohol Beverage Control Administration Distribution Center is a 153,000-square foot warehouse. The Distribution Center is responsible for assembling retail orders for delivery to retail liquor outlets. Fiscal Year 2017 Distribution Center employees were responsible for picking **690,493** cases of liquor for West Virginia retail liquor outlets.

### Fiscal Year 2017 Sales

This Fiscal Year has once again seen profit growth for both retail sales of more than .43% and WVABCA revenue of more than 2.26% in growth.

#### Top Brands by Revenue

The top five brands product retail sales total over \$12,490,000 in revenue. These brands are ranked in descending order: Crown Royal, Jack Daniels Black, Jägermeister, Crown Royal Apple, and Hennessy VS. The retail sales per brand and case sales are represented in the graphs below.