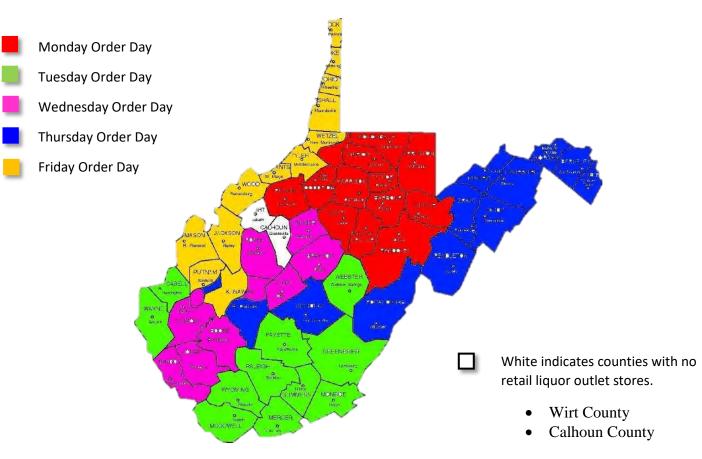

#### Sales Snapshot Continued

The map below represents each order area for retail liquor outlets. All order stores are represented by Fiscal Year in the graphs below.

Cases Sales Fiscal Year 2017
162,055
164,354
151,058