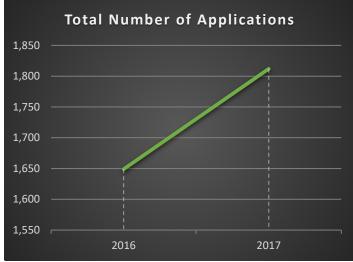

nder specific guidelines and require direct oversight to ensure the safety of customers, businesses and most importantly, the general public.

#### Issued Licenses

The majority of retail licenses issued in West Virginia can be grouped into two

categories; Class A for On-Premises consumption and Class B for Off-Premises consumption. As illustrated in the figure, to the left for 44% of the licenses issued during the Fiscal Year 2017 were On-Premises, whereas 33% of the licenses issued were Off-



Premises. Non-Retail licenses made up twenty-three percent of the issued licenses in 2017. Non-Retail licenses span a variety of categories from Wine Distributors to Transportation.

#### License Applications

The WVABCA Licensing Division has seen an increase in license applications for Fiscal



Year 2017 as illustrated in the figure to the left. In order to process these applications, the WVABCA Licensing Division sources information from several entities including the West Virginia Secretary of State's Office, Morpho Trust, WV Tax Office and several other sources. Once the application process has been completed and approved the applicant will receive and are required to post their license



in their business location. The Licensee will then need to complete a renewal annually.

Our Staff

The WVABCA

Licensing Division is

committed to

providing fast,

accurate, and courteous service

while ensuring fair

and equitable

treatment of all

applicants.

The WVABCA

licenses are

processed by a team comprised of five

full-time employees. These employees

processed and

maintain