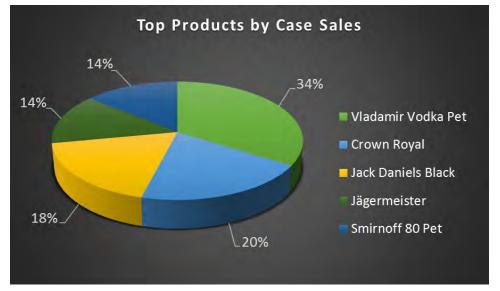

#### Top Brands by Revenue

The top five brands product retail sales total over \$12,490,000 in revenue. These brands are ranked in descending order: Crown Royal, Jack Daniels Black, Jägermeister, Crown Royal Apple, and Hennessy VS. The retail sales per brand and case sales are represented in the graphs below.