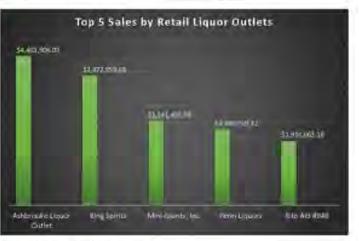

| STADIUM SPIRITS                   | HUNTINGTON       |
| THE LIQUOR LAIR                   | MAN              |
| TOBACCO SPECIALTY SHOP            | BRIDGEPORT       |
| TOP SHELF LIQUORS                 | BERKELEY SPRINGS |
| TRAIL'S END SOUVENIRS             | GILBERT          |
| TRI-STATE DISCOUNT LIQUOR         | WEIRTON          |
| TRI-STATE DISCOUNT LIQUOR         | CHESTER          |
| TYLER'S HATFIELD-MCCOY LIQUOR     | MATEWAN          |
| WAL-MART SUPERCENTER #2036        | SOUTH CHARLESTON |
| WAL-MART SUPERCENTER #2576        | CROSS LANES      |
| WAL-MART SUPERCENTER #2684        | NEW MARTINSVILLE |
| WEIRTON SHOP N SAVE               | WEIRTON          |
| WELCH BANTAM MARKET               | WELCH            |
| WILD VINE AND SPIRITS             | SUTTON           |



Ashbrooke - Morgantown King Spirits - Huntington Mini-Giant - Parkersburg Penn Liquors - Martinsburg Rite Aid #948 - Charleston



#### Upcharge Increase

On May 1, 2017 after remaining at 28% for 14 years, the markup for spirits was revised to 32%. This resulted in revenue changes for the WVABCA. The alcohol comparison is illustrated in the graphic below.



### Jim Beam 750ml/12 bottle case

- Case Retail \$175.37 (WVABCA to Licensed Retailer) at 28%
- \$14.61 (cost per bottle to licensed retail store)
- <u>\$04.24</u> (average markup by 29% by licensed retail store)
- \$18.85
- <u>\$02.07</u>(taxes 6% + 5%=11%)
- \$20.92 per bottle to consumer
- Case Retail \$180.78 (WVABCA to Licensed Retailer) at 32%
- \$15.07 (cost per bottle to licensed retail store)
- <u>\$04.82</u> (average mark