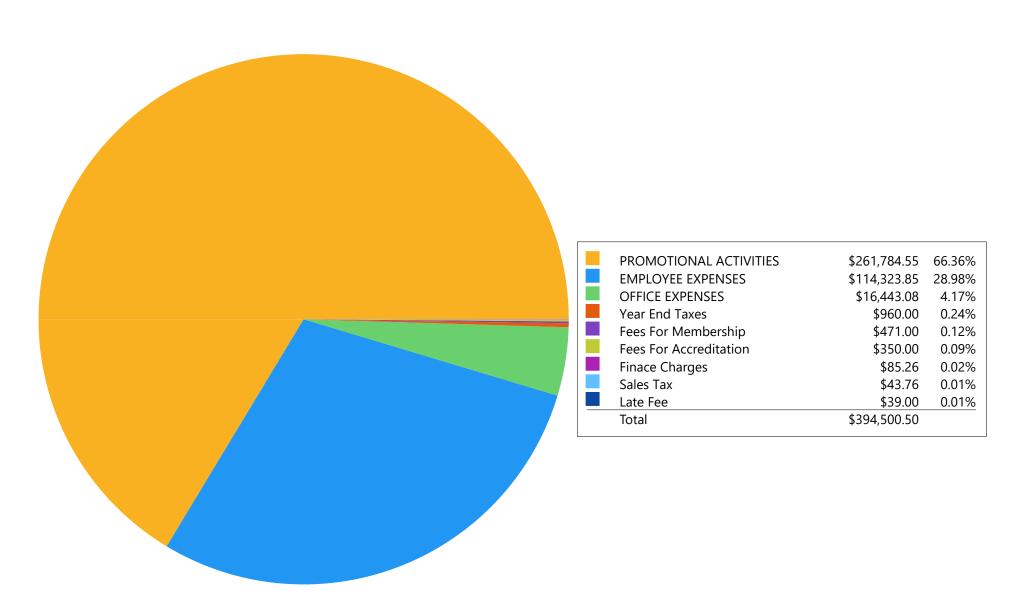

#### **Continuing Programs**

Calendar of Events
Program \$24,953

Partnership Program \$26,289

Special Local Advertising \$16.472