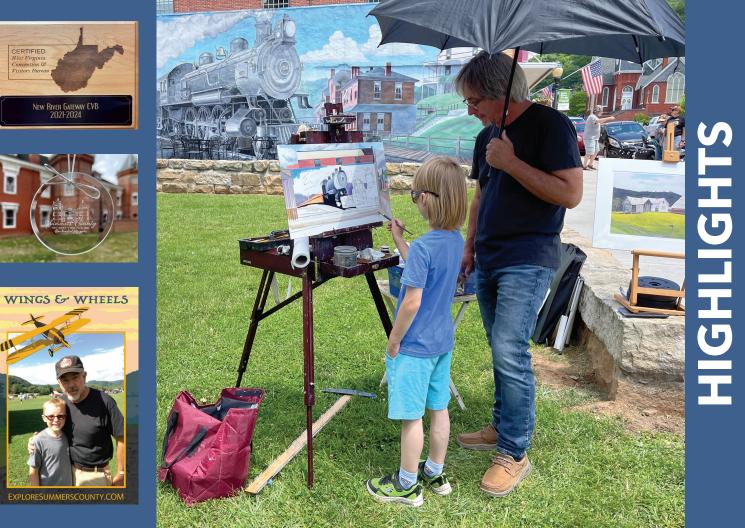

# HIGHLIGHTS ANALAYTICS MARKETING

NEW RIVER GATEWAY CVB ANNUAL REPORT FY 2021/2022

The New River Gateway CVB received accreditation through the West Virginia Association of CVBs.

Kicked off our Mini-Grant program for events to help with their marketing budget.

Hosted our annual dinner and discussion on tourism at Pipestem Resort State Park featuring speakers from the WV Department of Tourism, WV Hospitality & Travel Association, Pipestem Resort and Bluestone State Parks, John Henry Historical Park, and New River Gorge National Park & Preserve.

Celebrated Summers County's 150th Birthday with commemorative ornaments.

Attended Tourism Day at the Capitol.

Attended the 2021 Virtual Governor's Conference on Tourism.

Attended the West Virginia Hospitality & Travel Association's Hospitality University at The Greenbrier Resort.

Local events made a comeback and we were happy to attend along with our photo booth!