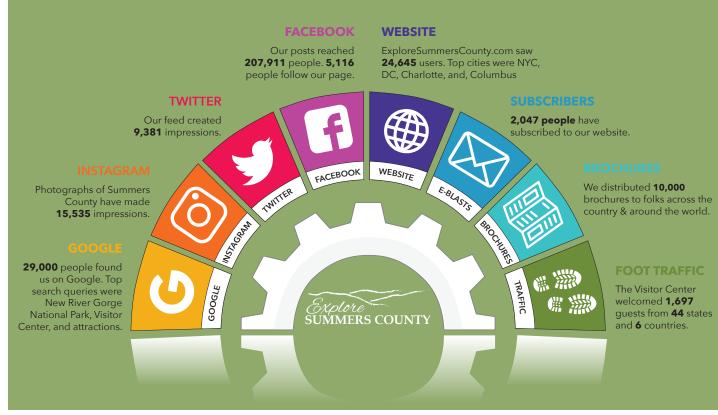

# **ANALYTICS**

### #EXPLORESUMMERSCOUNTY

Explore Summers County July 20, 2021 . 3

on July 27th. Be sure to tune in! Click the link for more info.

OO Michaela Wynes, Rick Moorefield and 197 others 31 Comments 688 Shares

The History Channel has a new series entitled "Man vs. History" that will be debuting tonight at 10:00 PM. Their team made a special visit to Talcott to do a story on John Henry that will air

See insights and ads

Winter Wonderful | exploresummerscounty As the temperatures begin to drop and the snow starts to fall our region takes on the soft ...

R)Or

Approximately 40% of our budget goes towards marketing and promoting Summers County.

We placed print ads in Southern Living, USA Today National Parks Edition, Recreation News, and the WV Press Association.

We partnered with neighbooring CVBs and the Department of Tourism to be a part of the New River Greenbrier Valley Regional Guide.

We utilized the power of digital advertising with native ads, search engine marketing, newsletters, and social media.

Out Of Home marketing included a billboard on I-77, as well as OOH marketing in the Charlotte, NC market.

Our visitor center in the Hinton Historic District welcomes travelers and provides them with information about our area, region, and state.

Our yearly travel guides are placed in WV Welcome Centers, at local attractions, area businesses, and mailed out across the country and around the globe.

ExploreSummersCounty.com showcases the best of Summers County. We update it regularly to provide the most current information for our visitors.