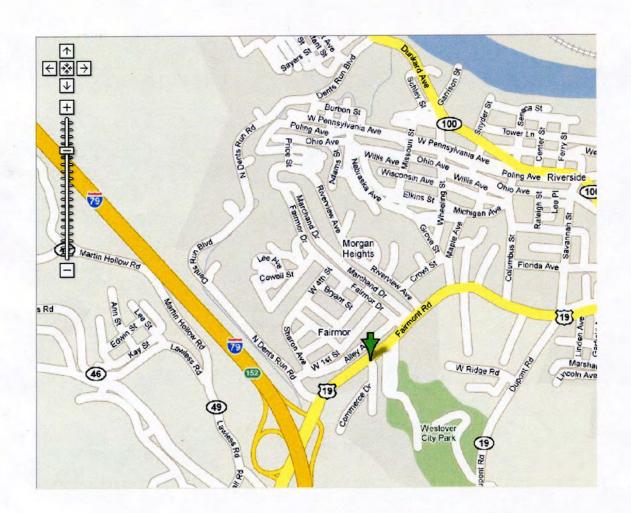

# Region One Westover Office (formerly Fairmont) 14 Commerce Dr.

Phone: 304-285-3268 Fax: 304-285-3275

#### **Directions:**

From Interstate 79 take the 152 Exit and go north on US 19 approximately 1/4 mile turn right on to Commerce Dr. The office is located behind the McDonalds.

Map Source: Google