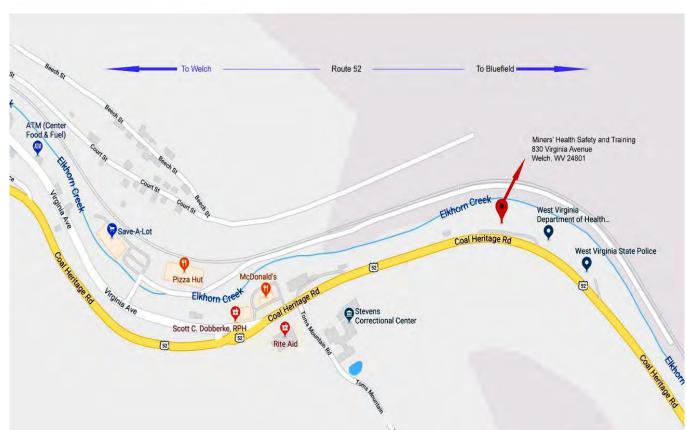

#### **WELCH REGIONAL OFFICE**

830 Virginia Avenue, Welch, WV 24801

#### From River Dr Ave in Pineville, WV:

Head southeast on River Dr Ave toward Pine Ave for 0.8 mi; Turn right onto WV-16 S/Pinnacle Ave; Continue for 17.9 mi; Turn left onto Elkhorn St, Continue for 0.2 mi; Turn left onto Virginia Ave; Continue for 1.0 mi; Continue straight onto Coal Heritage Rd for 0.3 mi; Destination will be on the left

#### From I-77 Exit in Princeton, WV:

Head west on US-460 W for 4.9 mi; Turn right onto US-19 N; Continue for 331 ft, Turn left onto Glenwood Park Rd; Continue for 1.5 mi; Turn right onto Maple Acres Rd/Old U.S. 19 N Continue for 0.7mi; Maple Acres Rd/Old U.S. 19 N turns left and becomes WV-20 S. Continue for 6.5 mi; Turn right onto US-52 N Continue for 26.6 mi; Destination will be on the right

#### From Route 103 in Gary, WV:

Head west on WV-103 N for 5.5 mi; Slight right onto Coal Heritage Rd; Continue for 2.4 mi; Destination will be on the left

#### From Route 52 in Gilbert, WV:

Head southeast on US-52 S toward Central Ave for 32.7 mi; Slight left to stay on US-52 S/Coal Heritage Road, Continue for 2.4 mi; Destination will be on the left