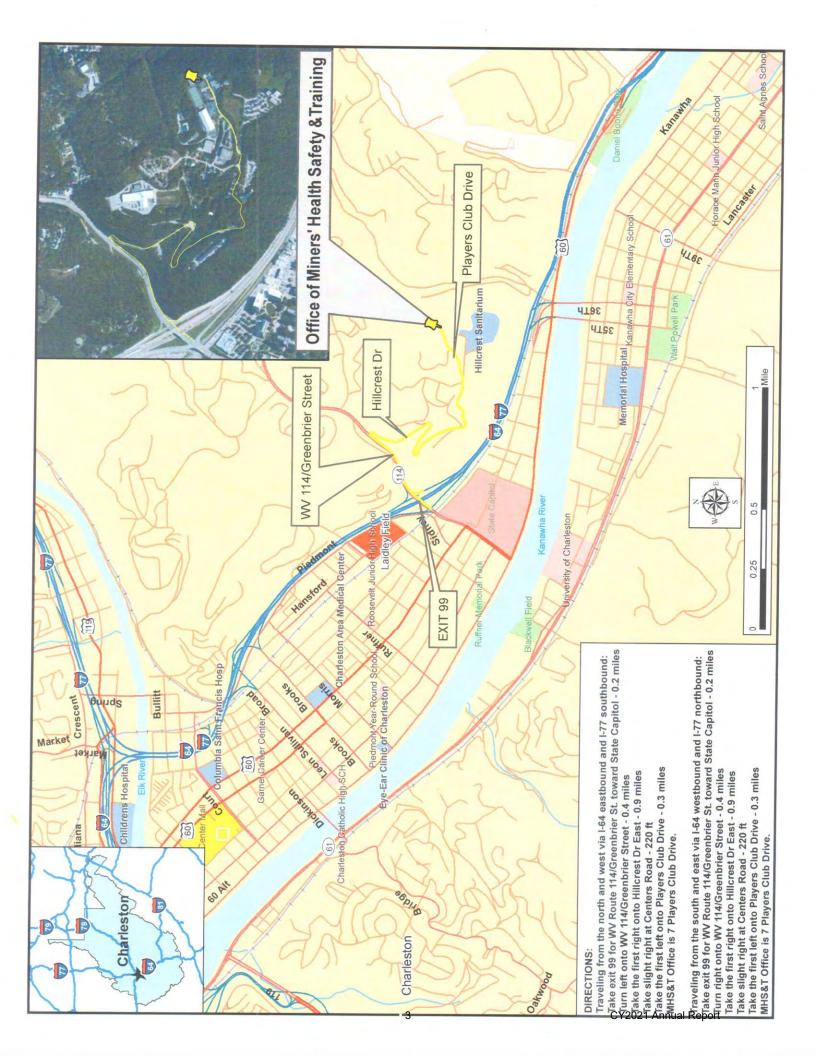

#### **WELCH REGIONAL OFFICE**

830 Virginia Avenue, Welch, WV 24801

#### From River Dr Ave in Pineville, WV:

Head southeast on River Dr Ave toward Pine Ave for 0.8 mi; Turn right onto WV-16 S/Pinnacle Ave; Continue for 17.9 mi; Turn left onto Elkhorn St, Continue for 0.2 mi; Turn left onto Virginia Ave; Continue for 1.0 mi; Continue straight onto Coal Heritage Rd for 0.3 mi; Destination will be on the left

#### From I-77 Exit in Princeton, WV:

Head west on US-460 W for 4.9 mi; Turn right onto US-19 N; Continue for 331 ft, Turn left onto Glenwood Park Rd; Continue for 1.5 mi; Turn right onto Maple Acres Rd/Old U.S. 19 N Continue for 0.7mi; Maple Acres Rd/Old U.S. 19 N turns left and becomes WV-20 S. Continue for 6.5 mi; Turn right onto US-52 N Continue for 26.6 mi; Destination will be on the right

#### From Route 103 in Gary, WV:

Head west on WV-103 N for 5.5 mi; Slight right onto Coal Heritage Rd; Continue for 2.4 mi; Destination will be on the left

#### From Route 52 in Gilbert, WV:

Head southeast on US-52 S toward Central Ave for 32.7 mi; Slight left to stay on US-52 S/Coal Heritage Road, Continue for 2.4 mi; Destination will be on the left