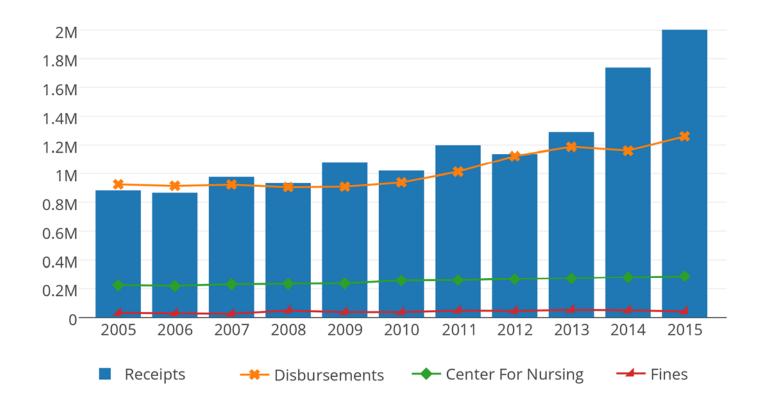

The Board is required to be self-sustaining and does not receive any revenue from the State's General Revenue Fund. The bar graph indicates the receipts and disbursements since 2005. During FY2015 the fees received for the Center for Nursing (\$285,630) are transferred to the Center's fund, and fines (\$42,209) are transferred to the General Revenue Fund. Both amounts are represented separately on the receipts graph.

# **Receipts and Disbursements**

| WEST VIRGINIA BOARD OF EXAMINERS<br>JULY 1, 2014 THROUGH JULY 31, 2015 | FY 2015 DISBURSEMENTS   |
|------------------------------------------------------------------------|-------------------------|
|                                                                        |                         |
| PAYROLL                                                                | \$ 657,844.4            |
| PER DIEM                                                               | \$ 0.0                  |
| ANNUAL INCREMENT                                                       | \$ 6,900.00             |
| PERSONNEL FEES                                                         | \$ 0.0                  |
| SOCIAL SECURITY                                                        | \$ 48,327.8             |
| PUBLIC EMPLOYEES INSURANCE                                             | \$ 45,378.4             |
| WORKERS' COMPENSATION                                                  | \$ 813.00               |
| UNEMPLOYMENT                                                           | \$ 0.00                 |
| PUBLIC EMPLOYEES RETIREMENT                                            | \$ 88,740.70            |
| OPEB CONTRIBUTION                                                      | \$ 19,188.00            |
| OFFICE EXPENSES                                                        | \$ 16,170.72            |
| PRINTING AND BINDING                                                   | \$ 2,003.8              |
| RENT                                                                   | \$ 61,357.56            |
| UTILITIES                                                              | \$ 0.00                 |
| TELEPHONE                                                              | \$ 4,131.23             |
| NTERNET SERVICES                                                       | \$ 4,439.25             |
| CONTRACTUAL SERVICES                                                   | \$ 6,177.64             |
| PROFESSIONAL SERVICES                                                  | \$ 145,712.18           |
| TRAVEL-EMPLOYEE                                                        | \$ 28,222.78            |
| TRAVEL-NON EMPLOYEE                                                    | \$ 2,198.18             |
| COMPUTER SERV INTERNAL IS & C                                          | \$ 34,744.6             |
| COMPUTER SERVICE EXTERNAL                                              | \$ 8,410.30             |
| VEHICLE RENTALS                                                        | \$ 95.76                |
| RENTALS                                                                | \$ 10,550.78            |
| ASSOCIATION DUES                                                       | \$ 240.00               |
| RISK AND INSURANCE                                                     | \$ 5,636.00             |
| FOOD PRODUCTS                                                          | \$ 505.89               |
| ADVERTISING                                                            | \$ 1,290.0              |
| MAINTENANCE CONTRACTS                                                  | \$ 0.00                 |
| CELLULAR PHONE                                                         | \$ 4,711.66             |
| HOSPITALITY                                                            | \$ 5,213.33             |
| ENERGY EXP/GAS/FUEL                                                    | \$ 0.00                 |
| MISCELLANEOUS                                                          | \$ 4,867.15             |
| TRAINING & DEVELOPMENT IN STATE                                        | \$ 105.00               |
| TRAINING & DEVELOPMENT OUT STATE                                       | \$ 4,420.00             |
| POSTAGE                                                                | \$ 22,958.4             |
| FREIGHT                                                                | \$ 1,283.9 <sup>-</sup> |
| COMPUTER SUPPLIES                                                      | \$ 853.89               |
| ATTY LEGAL SERVICE PAYMENTS                                            | \$ 0.00                 |
| ATTY REIMBURSABLE EXPENSES                                             | \$ 0.00                 |
| MISCELLANEOUS EQUIPMENT                                                | \$ 817.2                |
| STUDENT ACTIVITIES (ERROR)                                             | \$ 386.00               |
| OFFICE & COMM EQUIP REPRS                                              | \$ 0.00                 |
| BUILDING REPAIRS & ALT                                                 | \$ 0.00                 |
| OTHER REPAIRS                                                          | \$ 0.0                  |
| OFFICE AND COMM EQUIPMENT                                              | \$ 57.5                 |
| BOOKS AND PERIODICALS                                                  | \$ 1,985.9              |
| OTHER EQUIPMENT                                                        | \$ 0.0                  |
| PAYMENTS/CLAIMS                                                        | \$ 0.0                  |
| BANK COSTS                                                             | \$ 56.1                 |
| OTHER INTEREST & PENALITIES                                            | \$ 30.11                |
| MEDICAL SERVICES                                                       | \$ 0.0                  |
| COMPUTER EQUIPMENT                                                     | \$ 6,648.00             |
| CMPUTER SOFTWARE                                                       | \$ 0,048.0<br>\$ 0.0    |
| WVSTO FEES                                                             | \$ 0.0                  |
| PEIA RESERVE TRANSFER                                                  | \$211.0<br>\$7,697.0    |
|                                                                        | ۵/,۳۵۵,۱ چ              |
|                                                                        | ¢ 1 061 070 0/          |
| TOTAL DISBURSEMENTS                                                    | \$ 1,261,372.80         |

| WEST VIRGINIA BOARD OF EXAMINERS FOR          | REGISTERED PROFESSIONAL NURSES |
|-----------------------------------------------|--------------------------------|
| JULY 1, 2014 THROUGH JUNE 30, 2015            | FY 2015 RECEIPTS               |
|                                               |                                |
| ADMINISTRATIVE FEES                           | \$ 48,286.50                   |
| ADMINISTRATIVE FEES WV RESTORE                | \$ 11,265.00                   |
| ANNOUNCEMENT OF ADVANCED PRACTICE             | \$ 9,100.00                    |
| ADVANCED PRACTICE REINSTATEMENT               | \$ 1,470.00                    |
| ADVANCED PRACTICE ONLINE                      | \$ 6,510.00                    |
| ADVANCED PRACTICE RENEWAL                     | \$ 73,010.00                   |
| CE PROVIDER INITIAL FEES                      | \$ 3,800.00                    |
| CE PROVIDER RENEWAL                           | \$ 3,475.00                    |
| CHARGEBACKS                                   | -\$ 9,129.43                   |
| CODE/PURPLE BOOK                              | \$ 0.00                        |
| COMPUTER PRINTOUTS                            | \$ 25.42                       |
| DISK                                          | \$ 21,000.00                   |
| DUPLICATE CERTIFICATION                       | \$ 1,113.50                    |
| DUPLICATE LICENSE                             | \$ 790.00                      |
| ENDORSEMENT IN                                | \$ 210,600.00                  |
| ENDORSEMENT OUT                               | \$ 71,160.00                   |
| EXAMINATION FEES                              | \$ 73,990.00                   |
| FINES                                         | \$ 42,209.00                   |
| INACTIVE RENEWALS                             | \$ 9,230.00                    |
| LABELS                                        | \$ 0.00                        |
| LAPSED REINSTATEMENT                          | \$ 29,150.00                   |
| LEGAL ACCRUED                                 | \$ 1,560.00                    |
| LICENSE RENEWAL                               | \$ 102,830.00                  |
| LICENSE RENEWAL ONLINE                        | \$ 1,041,273.72                |
| LICENSE VERIFICATION                          | \$ 0.00                        |
| MIDWIFE APPLICATION                           | \$ 0.00                        |
| MIDWIFE REINSTATEMENT                         | \$ 0.00                        |
| MIDWIFE RENEWAL                               | \$ 0.00                        |
| MISCELLANEOUS                                 | \$ 1,336.92                    |
| NAME CHANGE                                   | \$ 7,510.00                    |
| NAME CHANGE RENEWAL                           | \$ 0.00                        |
| ONLINE REINSTATMENT                           | \$ 121,950.00                  |
| PHOTO COPIES                                  | \$ 1,322.50                    |
| PRESCRIPTIVE AUTHORITY                        | \$ 28,375.00                   |
| PRESCRIPTIVE AUTHORITY REINSTATEMENT          |                                |
| PRESCRIPTIVE AUTHORITY RENEWALS               | \$ 140,125.00                  |
| REDEEMED CHECK                                | \$ 0.00                        |
| REVENUE REDEPOSIT                             | \$ 0.00                        |
| REVENUE REFUND                                | -\$ 125.00                     |
| REVENUE TRANSFER                              | -\$ 42,161.50                  |
| REVENUE TRANSFER CENTER NURSING               | -\$ 17,160.00                  |
| REVENUE TRANSFER WW RESTORE                   | -\$ 25,740.00                  |
| SERVICE FEE RETURNED CHECK                    | \$ 0.00                        |
| SPLIT PAYMENT                                 | \$ 0.00                        |
|                                               | \$ 0.00<br>\$ 28,625.00        |
| TRANSCRIPTS                                   | \$ 25,025,000                  |
| TRANSFER BY IGT                               | \$ 20.00                       |
| TOTAL RECEIPTS FOR FY 2015                    | \$ 2,003,301.63                |
|                                               |                                |
| TOTAL AMOUNT TRANSFERRED TO WV CENT           | · · ·                          |
| THIS INCLUDES DIRECT ONLINE TRANSFER OF \$ 20 |                                |
| AND REVENUE TRANSFER BY RN BOARD \$17,160.0   | 0                              |
|                                               |                                |
| TOTAL AMOUNT TRANSFERRED TO WV REST           |                                |
| THIS INCLUDES DIRECT ONLINE TRANSFER OF \$40  | ,                              |
| AND REVENUE TRANSFER BY RN BOARD \$25740.00   | ,                              |

| WEST VIRGINIA BOARD OF EXAMINERS FOR |                     |
|--------------------------------------|---------------------|
| REGISTERED PROFESSIONAL NURSES       |                     |
| JULY 1, 2013 THROUGH JULY 31, 2014   |                     |
| FY 2014 DISBURSEMENTS                |                     |
|                                      |                     |
|                                      |                     |
| PAYROLL                              | \$ 653,358.90       |
| PER DIEM                             | \$ 0.00             |
| ANNUAL INCREMENT                     | \$ 7,607.19         |
| PERSONNEL FEES                       | \$ 6,714.00         |
| SOCIAL SECURITY                      | \$ 47,508.29        |
| PUBLIC EMPLOYEES INSURANCE           | \$ 48,605.50        |
| WORKERS' COMPENSATION                | \$ 1,850.00         |
| UNEMPLOYMENT                         | \$ 0.00             |
| PUBLIC EMPLOYEES RETIREMENT          | \$ 93,396.77        |
| OPEB CONTRIBUTION                    | \$ 20,416.00        |
| OFFICE EXPENSES                      | \$ 18,232.82        |
| PRINTING AND BINDING                 | \$ 4,610.63         |
| RENT                                 | \$ 61,357.56        |
| UTILITIES                            | \$ 0.00             |
| TELEPHONE                            | \$ 0.00 \$ 5,644.34 |
| CONTRACTUAL AND PROFESSIONAL         | \$ 58,815.28        |
| TRAVEL                               | \$ 34,684.49        |
|                                      | ,                   |
|                                      | \$ 45,655.00        |
| VEHICLE RENTALS                      | \$ 191.52           |
|                                      | \$ 5,908.83         |
|                                      | \$ 240.00           |
|                                      | \$ 3,748.00         |
| FOOD PRODUCTS                        | \$ 429.66           |
| ADVERTISING                          | \$ 1,152.11         |
| MAINTENANCE CONTRACTS                | \$ 306.22           |
| CELLULAR PHONE                       | \$ 5,696.22         |
| HOSPITALITY                          | \$ 5,338.55         |
| ENERGY EXP/GAS/FUEL                  | \$ 83.70            |
| MISCELLANEOUS                        | \$ 8,819.84         |
| TRAINING & DEVELOPMENT               | \$ 6,277.72         |
| POSTAGE AND FREIGHT                  | \$ 11,091.59        |
| COMPUTER SUPPLIES                    | \$ 799.00           |
| ATTY LEGAL SERVICE PAYMENTS          | \$ 0.00             |
| ATTY REIMBURSABLE EXPENSES           | \$ 0.00             |
| MISCELLANEOUS EQUIPMENT              | \$ 0.00             |
| OFFICE & COMM EQUIP REPRS            | \$ 0.00             |
| BUILDING REPAIRS & ALT               | \$ 0.00             |
| OTHER REPAIRS                        | \$ 0.00             |
| OFFICE AND COMM EQUIPMENT            | \$ 0.00             |
| BOOKS AND PERIODICALS                | \$ 1,931.37         |
| OTHER EQUIPMENT                      | \$ 0.00             |
| PAYMENTS/CLAIMS                      | \$ 0.00             |
| BANK COST                            | \$ 0.00             |
| OTHER INTEREST & PENALITIES          | \$ 63.08            |
| MEDICAL SERVICES                     | \$ 0.00             |
|                                      | \$ 150.64           |
| WVSTO FEES                           | \$ 352.68           |
|                                      | φ 552.08            |
|                                      |                     |
| TOTAL DISBURSEMENTS FOR FY 2014      | \$ 1,161,037.50     |
|                                      | φ 1,101,037.50      |

| WEST VIRGINIA BOARD OF EXAMINERS FOR        |                             |
|---------------------------------------------|-----------------------------|
| REGISTERED PROFESSIONAL NURSES              |                             |
| JULY 1, 2013 THROUGH JUNE 30, 2014          |                             |
| FY 2014 RECEIPTS                            |                             |
|                                             |                             |
|                                             |                             |
| ADMINISTRATIVE FEES                         | \$ 61,755.00                |
| ANNOUNCEMENT OF ADVANCED PRACTICE           | \$ 5,240.00                 |
| ADVANCED PRACTICE REINSTATEMENT             | \$ 14,982.18                |
| ADVANCED PRACTICE ONLINE                    | \$ 8,475.00                 |
| ADVANCED PRACTICE RENEWAL                   | \$ 70.00                    |
| CE PROVIDER INITIAL FEES                    | \$ 2,875.00                 |
| CE PROVIDER RENEWAL                         | \$ 3,850.00                 |
| CHARGEBACKS                                 | -\$ 4,962.26                |
| CODE/PURPLE BOOK                            | \$ 0.00                     |
| COMPUTER PRINTOUTS                          | \$ 79.66                    |
| DISK                                        | \$ 17,500.00                |
| DUPLICATE CERTIFICATION                     | \$ 20.00                    |
| DUPLICATE LICENSE                           | \$ 2,110.00                 |
|                                             | \$ 203,890.00               |
|                                             | \$ 77,820.00                |
| EXAMINATION FEES                            | \$ 77,744.00                |
| FINES                                       | \$ 49,985.00                |
| INACTIVE RENEWALS                           | \$ 1,815.00                 |
| LABELS                                      | \$ 2,029.44                 |
|                                             | \$ 32,365.00                |
|                                             | \$ 50.00                    |
| LICENSE RENEWAL                             | \$ 121,985.00               |
| LICENSE RENEWAL ONLINE                      | \$ 991,498.80               |
|                                             | \$ 0.00                     |
|                                             | \$ 0.00                     |
|                                             | \$ 0.00                     |
|                                             | \$ 0.00                     |
|                                             | \$ 928.57                   |
|                                             | \$ 5,455.00                 |
| NAME CHANGE RENEWAL ONLINE REINSTATMENT     | \$ 140.00<br>\$ 104,680.00  |
| PHOTO COPIES                                |                             |
| PRESCRIPTIVE AUTHORITY                      | \$ 1,543.50<br>\$ 21,000.00 |
| PRESCRIPTIVE AUTHORITY REINSTATEMEN         |                             |
| PRESCRIPTIVE AUTHORITY RENEWALS             | \$ 875.00                   |
| REDEEMED CHECK                              | \$ 873.00                   |
| REVENUE REDEPOSIT                           | \$ 23.00                    |
| REVENUE REFUND                              | -\$ 2,000.00                |
| REVENUE TRANSFER                            | -\$ 2,000.00                |
| REVENUE TRANSFER CENTER NURSING             | -\$ 33,320.00               |
| REVENUE TRANSFER WY RESTORE                 | -\$ 18,970.00               |
| SERVICE FEE RETURNED CHECK                  | -\$ 28,433.00<br>\$ 170.00  |
| SPLIT PAYMENT                               | \$ 170.00                   |
|                                             | \$ 0.00                     |
| TRANSCRIPTS                                 | \$ 60.00                    |
| TRANSER BY IGT                              | \$ 950.00                   |
|                                             | φ 900.00                    |
|                                             |                             |
| TOTAL RECEIPTS FOR FY 2014                  | \$ 1,738,003.89             |
|                                             | φ 1,730,003.89              |
| TOTAL AMOUNT TRANSFERRED TO WV CEN          | ER FOR NURSING \$277 620 00 |
| THIS INCLUDES DIRECT ONLINE TRANSFER OF \$  | ,                           |
| AND REVENUE TRANSFER BY RN BOARD \$18,970.  | ·                           |
| AND REVENUE TRANSFER OF RIV DUARD \$10,970. | ~~~~                        |