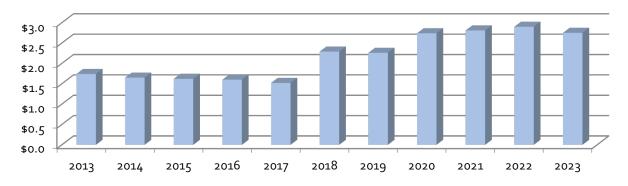

| 2013 | \$1.74 billion |
|------|----------------|
| 2014 | \$1.65 billion |
| 2015 | \$1.62 billion |
| 2016 | \$1.60 billion |
| 2017 | \$1.52 billion |
| 2018 | \$2.29 billion |
| 2019 | \$2.26 billion |
| 2020 | \$2.74 billion |
| 2021 | \$2.81 billion |
| 2022 | \$2.90 billion |
| 2023 | \$2.75 billion |
|      |                |

#### Net Tax Supported Debt at June 30 (in billions)

West Virginia State Treasurer's Office

Debt Position Report, June 30, 2023

The following table provides some "quick facts" about West Virginia's net tax supported debt as of June 30, 2023.

# Executive Summary (continued)

| Net Tax Supported Debt |
|------------------------|
| Outstanding at June 30 |

| The State of West Virginia's Net Tax Supported Debt at  |
|---------------------------------------------------------|
| June 30, 2022 was at the highest level at June 30 since |
| tracking debt balances began in 1991. As of June 30,    |
| 2023, the balance was \$2.75 billion. For a complete    |
| breakdown of the calculation of the State of West       |
| Virginia's net tax supported debt as of June 30, 2023,  |
| see page 5.                                             |
|                                                         |