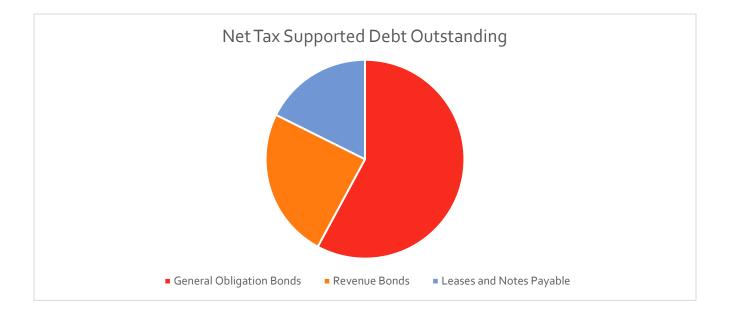

## Section 1 West Virginia Net Tax Supported Debt June 30, 2023

|                                                                            | -             | Principal<br>Outstanding |
|----------------------------------------------------------------------------|---------------|--------------------------|
| Type of Debt                                                               |               | June 30,2023             |
| GENERAL OBLIGATION BONDS                                                   |               |                          |
| Safe Road Bonds                                                            | \$ 58,020,000 |                          |
| Roads to Prosperity Bonds                                                  | 1,490,735,000 |                          |
| Infrastructure Improvement Bonds                                           | 56,374,103    |                          |
| Total General Obligation Bonds                                             |               | \$ 1,605,129,103         |
| REVENUE BONDS                                                              |               |                          |
| School Building Authority Capital Improvement Bonds                        | 61,921,250    |                          |
| Economic Development Authority, Lottery Revenue Bonds                      | 256,525,000   |                          |
| Economic Development Authority, Excess Lottery Revenue Bonds               | 127,200,000   |                          |
| Higher Education Policy Commission, Excess Lottery Revenue Bds             | 229,347,500   |                          |
| Higher Education Policy Commission, Excess Lottery Revenue<br>Bonds (BABs) | 50,265,000    |                          |
| School Building Authority, Lottery Revenue Bonds                           | 91,910,500    |                          |
| School Building Authority, Excess Lottery Revenue Bonds                    | 80,801,000    |                          |
| School Building Authority, Excess Lottery Revenue Bonds-QSCBs              | 150,480,000   |                          |
| West Virginia Infrastructure & Jobs Development Council                    | 53,150,000    |                          |
| Total Revenue Bonds                                                        |               | 1,101,600,250            |
| TOTAL LEASE / NOTE OBLIGATIONS                                             | -             | 484,615,391              |
| GROSS TAX SUPPORTED DEBT                                                   |               | 3,191,344,744            |
| DEDUCTIONS FOR ESCROW/SINKING FUND/RESERVE FUNDS                           |               |                          |
| Safe Road General Obligation Bonds                                         | (14,890,000)  |                          |
| Economic Development Authority, Excess Lottery Revenue Bonds               | (27,212,750)  |                          |
| Economic Development Authority, Lottery Revenue Bonds                      | (135,940,000) |                          |
| Higher Education Policy Commission Excess Lottery Revenue                  | (79,220,000)  |                          |
| School Building Authority, Capital Improvement Bonds                       | (61,921,250)  |                          |
| School Building Authority, Excess Lottery Revenue Bonds                    | (17,350,000)  |                          |
| School Building Authority, Excess Lottery Revenue Bonds-QSCBs              | (107,406,154) |                          |
| Total Deductions                                                           | _             | (443,940,154)            |
| NET TAX SUPPORTED DEBT                                                     |               | \$ 2,747,404,590         |

#### **GENERAL OBLIGATION BONDS**

Approximately \$1.59 billion of the State of West Virginia's \$2.75 billion in outstanding net tax supported debt as of June 30, 2023, consisted of GO bonds. Over the years, the State of West Virginia has issued GO bonds for road construction, school construction, veterans' bonuses and infrastructure development. All these bonds carry a pledge of the state to levy taxes if funds are insufficient to meet debt service. Outstanding GO bonds include roads bonds and infrastructure improvement bonds.

#### **REVENUE BONDS**

Approximately \$1.1 billion or net \$672.6 million of the State of West Virginia's \$2.75 billion in outstanding net tax supported debt as of June 30, 2023, consisted of revenue bonds. The revenue bonds in this calculation include those listed in the table to the right.

#### LEASES and NOTES PAYABLE

The State of West Virginia depends on lease and notes payable obligations to finance capital improvements, large purchases of computer equipment, vehicles and many other projects. There are approximately \$484.6 million in lease obligations outstanding as of June 30, 2023. Additional detail about the lease obligations is contained in *Appendix B – Debt by Spending Unit Fiscal Year 2023*, page 25.