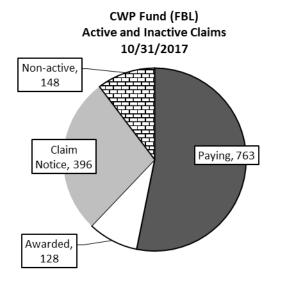

t seventy percent of the difference between the average weekly wage earnings earned at the new employment.

<u>TTD:</u> (Temporary Total Disability) an inability to return to substantial gainful employment requiring skills or activities comparable to those of one's previous gainful employment during the healing or recovery period after the injury. In order to receive TTD benefits, the injured worker must be certified disabled due to the compensable injury by his/her treating physician.

<u>Uninsured Fund:</u> State managed fund into which assessments to carriers or employers received are held, and out of which workers' compensation benefits may be paid to claimant employees of employers who were uninsured if the date of injury or date of last exposure is January 1, 2006 or later.































#### OLD FUND CASH STATEMENT October 31, 2017

#### Three Year History for years ended:

|                                                         |                 |               |                    | 1100 10         | a, ,ca           |                 |
|---------------------------------------------------------|-----------------|---------------|--------------------|-----------------|------------------|-----------------|
|                                                         | YTD FY2018      | YTD FY2017    | Change             | FY2017          | FY2016           | FY2015          |
| Cash Beginning Balances                                 | 1,263,372,448   | 1,280,647,632 | (17,275,184)       | 1,280,647,632   | 1,311,653,269    | 1,190,142,811   |
| Revenue