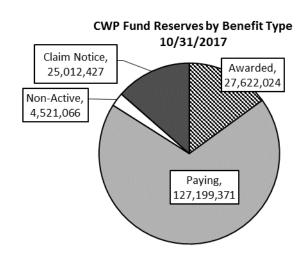

seventy percent of the difference between the average weekly wage earnings earned at the new employment.

<u>TTD:</u> (Temporary Total Disability) an inability to return to substantial gainful employment requiring skills or activities comparable to those of one's previous gainful employment during the healing or recovery period after the injury. In order to receive TTD benefits, the injured worker must be certified disabled due to the compensable injury by his/her treating physician.

<u>Uninsured Fund:</u> State managed fund into which assessments to carriers or employers received are held, and out of which workers' compensation benefits may be paid to claimant employees of employers who were uninsured if the date of injury or date of last exposure is January 1, 2006 or later.































#### OLD FUND CASH STATEMENT October 31, 2017

#### Three Year History for years ended:

|                                                         |                 |               |                    | 1100 10         | a, ,ca           |                 |
|---------------------------------------------------------|-----------------|---------------|--------------------|-----------------|------------------|-----------------|
|                                                         | YTD FY2018      | YTD FY2017    | Change             | FY2017          | FY2016           | FY2015          |
| Cash Beginning Balances                                 | 1,263,372,448   | 1,280,647,632 | (17,275,184)       | 1,280,647,632   | 1,311,653,269    | 1,190,142,811   |
| Revenues