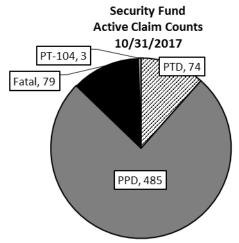

of the difference between the average weekly wage earnings earned at the new employment.

<u>TTD:</u> (Temporary Total Disability) an inability to return to substantial gainful employment requiring skills or activities comparable to those of one's previous gainful employment during the healing or recovery period after the injury. In order to receive TTD benefits, the injured worker must be certified disabled due to the compensable injury by his/her treating physician.

<u>Uninsured Fund:</u> State managed fund into which assessments to carriers or employers received are held, and out of which workers' compensation benefits may be paid to claimant employees of employers who were uninsured if the date of injury or date of last exposure is January 1, 2006 or later.































#### OLD FUND CASH STATEMENT October 31, 2017

#### Three Year History for years ended:

|                                                         |                 |               |                    | 1100 10         | a, ,ca           |                 |
|---------------------------------------------------------|-----------------|---------------|--------------------|-----------------|------------------|-----------------|
|                                                         | YTD FY2018      | YTD FY2017    | Change             | FY2017          | FY2016           | FY2015          |
| Cash Beginning Balances                                 | 1,263,372,448   | 1,280,647,632 | (17,275,184)       | 1,280,647,632   | 1,311,653,269    | 1,190,142,811   |
| Revenues