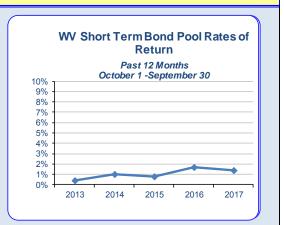

ia Board of Treasury Investments Financial Highlights as of September 30, 2017

#### **WV Short Term Bond Pool**

## Rates of Return for the Past 12 Months Net of All Fees

| October 1 -  |               | Net Assets<br>At Sept 30 |
|--------------|---------------|--------------------------|
| September 30 | <u>Return</u> | (In Millions)            |
| 2017         | 1.4%          | \$ 760.0                 |
| 2016         | 1.6%          | \$ 781.4                 |
| 2015         | 0.7%          | \$ 804.3                 |
| 2014         | 1.0%          | \$ 781.1                 |
| 2013         | 0.4%          | \$ 717.2                 |
|              |               |                          |

Prior to July 2007, the WV Short Term Bond Pool was known as the Enhanced Yield Pool



#### **Summary of Value and Earnings** (In Thousands)

| Pool                  | Net Asset Pool Value |          | Fiscal YTD<br>Net Income<br>(Loss) |        |  |
|-----------------------|----------------------|----------|------------------------------------|--------|--|
| WV Money Market       | \$ 1,998,485         | \$ 2,182 | \$                                 | 6,114  |  |
| WV Gov't Money Market | 218,909              | 181      |                                    | 519    |  |
| WV Short Term Bond    | 760,004              | 256      |                                    | 3,561  |  |
| WV Bank               | 75,338               | 75       |                                    | 214    |  |
| Loans                 | 125,326              | 88       |