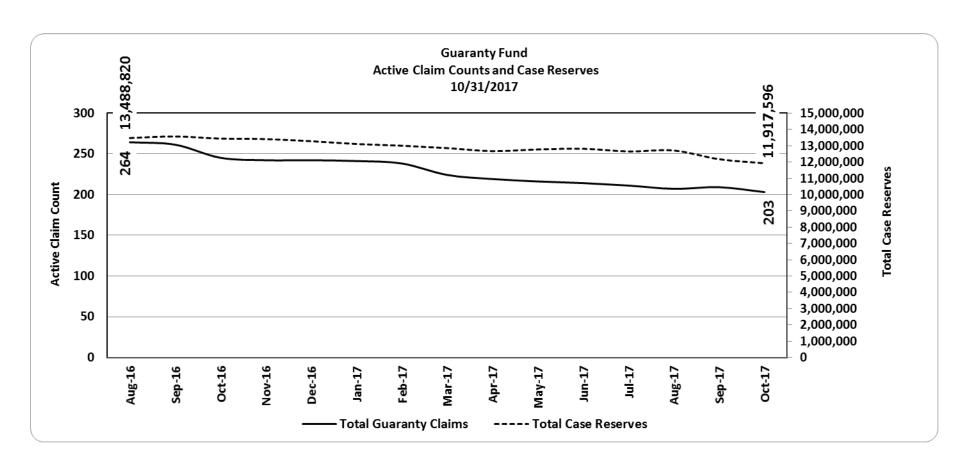

**Andrew Pauley**: "Mr. President, Mr. Speaker, Andrew Pauley, Deputy Commissioner. You have the reports in your packets which is the information that submit and I would be happy to answer any questions."