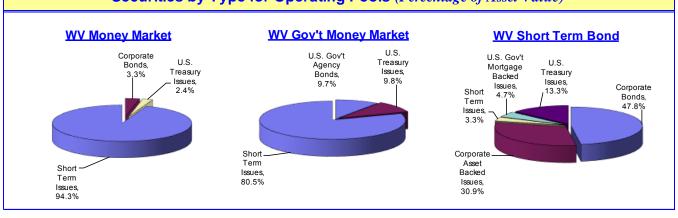

| 181      |                                    | 519    |  |
| WV Short Term Bond    | 760,004              | 256      |                                    | 3,561  |  |
| WV Bank               | 75,338               | 75       |                                    | 214    |  |
| Loans                 | 125,326              | 88       |                                    | 270    |  |
| Reserve               | 18,892               | 13       |                                    | 38     |  |
| Participant Accounts  | 39,698               | 9        |                                    | 95     |  |
|                       | \$ 3,236,652         | \$ 2,804 | \$                                 | 10,811 |  |



#### Securities by Type for Operating Pools (Percentage of Asset Value)



# WEST VIRGINIA BOARD OF TREASURY INVESTMENTS SCHEDULE OF CHANGES IN FIDUCIARY NET POSITION – UNAUDITED SEPTEMBER 30, 2017

| IN | THOUSANDS) |
|----|------------|
|    |            |

|