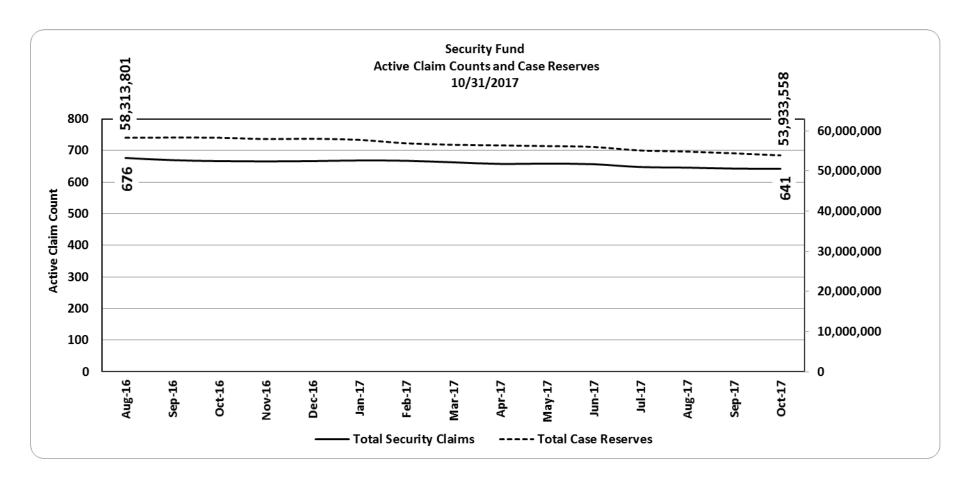

t of the difference between the average weekly wage earnings earned at the new employment.

<u>TTD:</u> (Temporary Total Disability) an inability to return to substantial gainful employment requiring skills or activities comparable to those of one's previous gainful employment during the healing or recovery period after the injury. In order to receive TTD benefits, the injured worker must be certified disabled due to the compensable injury by his/her treating physician.

<u>Uninsured Fund:</u> State managed fund into which assessments to carriers or employers received are held, and out of which workers' compensation benefits may be paid to claimant employees of employers who were uninsured if the date of injury or date of last exposure is January 1, 2006 or later.































#### OLD FUND CASH STATEMENT October 31, 2017

#### Three Year History for years ended:

|                                                         |                 |               |                    | 1100 10         | a, ,ca           |                 |
|---------------------------------------------------------|-----------------|---------------|--------------------|-----------------|------------------|-----------------|
|                                                         | YTD FY2018      | YTD FY2017    | Change             | FY2017          | FY2016           | FY2015          |
| Cash Beginning Balances                                 | 1,263,372,448   | 1,280,647,632 | (17,275,184)       | 1,280,647,632   | 1,311,653,269    | 1,190,142,811   |
| Revenues