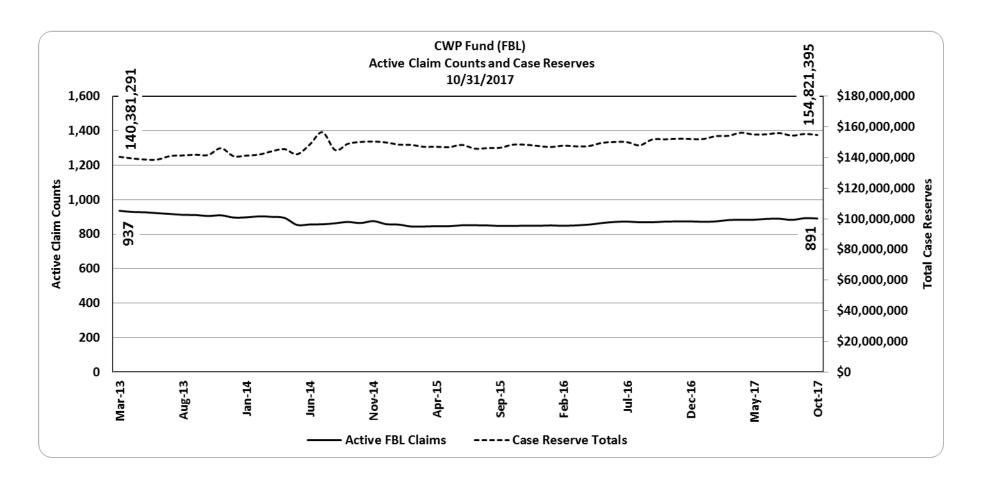

at seventy percent of the difference between the average weekly wage earnings earned at the new employment.

<u>TTD:</u> (Temporary Total Disability) an inability to return to substantial gainful employment requiring skills or activities comparable to those of one's previous gainful employment during the healing or recovery period after the injury. In order to receive TTD benefits, the injured worker must be certified disabled due to the compensable injury by his/her treating physician.

<u>Uninsured Fund:</u> State managed fund into which assessments to carriers or employers received are held, and out of which workers' compensation benefits may be paid to claimant employees of employers who were uninsured if the date of injury or date of last exposure is January 1, 2006 or later.































#### OLD FUND CASH STATEMENT October 31, 2017

#### Three Year History for years ended:

|                                                         |                 |               |                    | 1100 10         | a, ,ca           |                 |
|---------------------------------------------------------|-----------------|---------------|--------------------|-----------------|------------------|-----------------|
|                                                         | YTD FY2018      | YTD FY2017    | Change             | FY2017          | FY2016           | FY2015          |
| Cash Beginning Balances                                 | 1,263,372,448   | 1,280,647,632 | (17,275,184)       | 1,280,647,632   | 1,311,653,269    | 1,190,142,811   |
| Reven