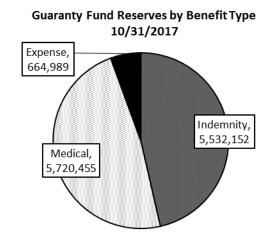

ent of the difference between the average weekly wage earnings earned at the new employment.

<u>TTD:</u> (Temporary Total Disability) an inability to return to substantial gainful employment requiring skills or activities comparable to those of one's previous gainful employment during the healing or recovery period after the injury. In order to receive TTD benefits, the injured worker must be certified disabled due to the compensable injury by his/her treating physician.

<u>Uninsured Fund:</u> State managed fund into which assessments to carriers or employers received are held, and out of which workers' compensation benefits may be paid to claimant employees of employers who were uninsured if the date of injury or date of last exposure is January 1, 2006 or later.































#### OLD FUND CASH STATEMENT October 31, 2017

#### Three Year History for years ended:

|                                                         |                 |               |                    | 1100 10         | a, ,ca           |                 |
|---------------------------------------------------------|-----------------|---------------|--------------------|-----------------|------------------|-----------------|
|                                                         | YTD FY2018      | YTD FY2017    | Change             | FY2017          | FY2016           | FY2015          |
| Cash Beginning Balances                                 | 1,263,372,448   | 1,280,647,632 | (17,275,184)       | 1,280,647,632   | 1,311,653,269    | 1,190,142,811   |
| Revenues