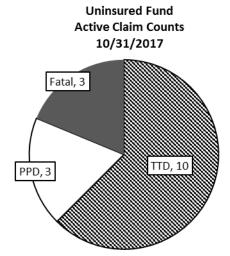

**Andrew Pauley**: "Mr. President, Mr. Speaker, Andrew Pauley, Deputy Commissioner. You have the reports in your packets which is the information that submit and I would be happy to answer any questions."