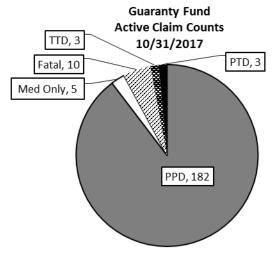

rcent of the difference between the average weekly wage earnings earned at the new employment.

<u>TTD:</u> (Temporary Total Disability) an inability to return to substantial gainful employment requiring skills or activities comparable to those of one's previous gainful employment during the healing or recovery period after the injury. In order to receive TTD benefits, the injured worker must be certified disabled due to the compensable injury by his/her treating physician.

<u>Uninsured Fund:</u> State managed fund into which assessments to carriers or employers received are held, and out of which workers' compensation benefits may be paid to claimant employees of employers who were uninsured if the date of injury or date of last exposure is January 1, 2006 or later.































#### OLD FUND CASH STATEMENT October 31, 2017

#### Three Year History for years ended:

|                                                         |                 |               |                    | 1100 10         | a, ,ca           |                 |
|---------------------------------------------------------|-----------------|---------------|--------------------|-----------------|------------------|-----------------|
|                                                         | YTD FY2018      | YTD FY2017    | Change             | FY2017          | FY2016           | FY2015          |
| Cash Beginning Balances                                 | 1,263,372,448   | 1,280,647,632 | (17,275,184)       | 1,280,647,632   | 1,311,653,269    | 1,190,142,811   |
| Revenues