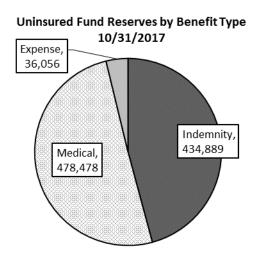

**Andrew Pauley**: "Mr. President, Mr. Speaker, Andrew Pauley, Deputy Commissioner. You have the reports in your packets which is the information that submit and I would be happy to answer any questions."