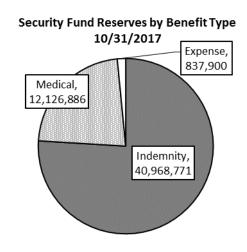

the difference between the average weekly wage earnings earned at the new employment.

<u>TTD:</u> (Temporary Total Disability) an inability to return to substantial gainful employment requiring skills or activities comparable to those of one's previous gainful employment during the healing or recovery period after the injury. In order to receive TTD benefits, the injured worker must be certified disabled due to the compensable injury by his/her treating physician.

<u>Uninsured Fund:</u> State managed fund into which assessments to carriers or employers received are held, and out of which workers' compensation benefits may be paid to claimant employees of employers who were uninsured if the date of injury or date of last exposure is January 1, 2006 or later.































#### OLD FUND CASH STATEMENT October 31, 2017

#### Three Year History for years ended:

|                                                         |                 |               |                    | 1100 10         | a, ,ca           |                 |
|---------------------------------------------------------|-----------------|---------------|--------------------|-----------------|------------------|-----------------|
|                                                         | YTD FY2018      | YTD FY2017    | Change             | FY2017          | FY2016           | FY2015          |
| Cash Beginning Balances                                 | 1,263,372,448   | 1,280,647,632 | (17,275,184)       | 1,280,647,632   | 1,311,653,269    | 1,190,142,811   |
| Revenues