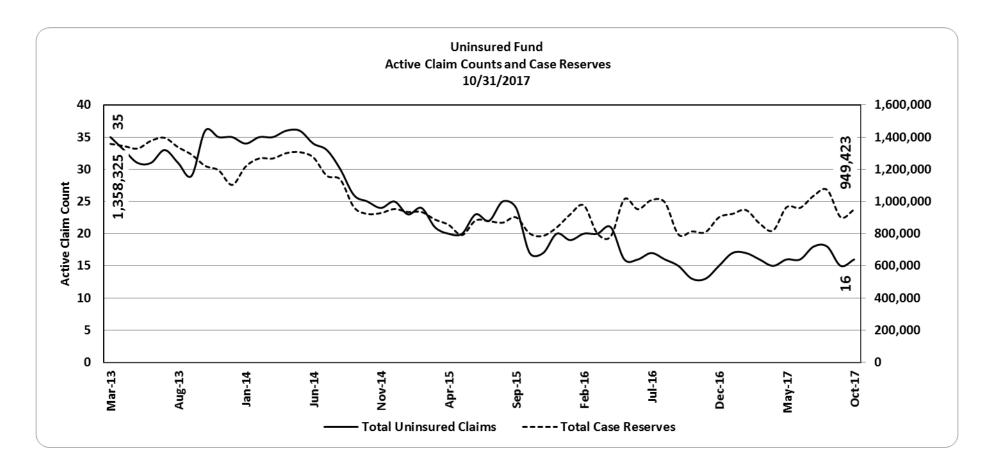

**Andrew Pauley**: "Mr. President, Mr. Speaker, Andrew Pauley, Deputy Commissioner. You have the reports in your packets which is the information that submit and I would be happy to answer any questions."