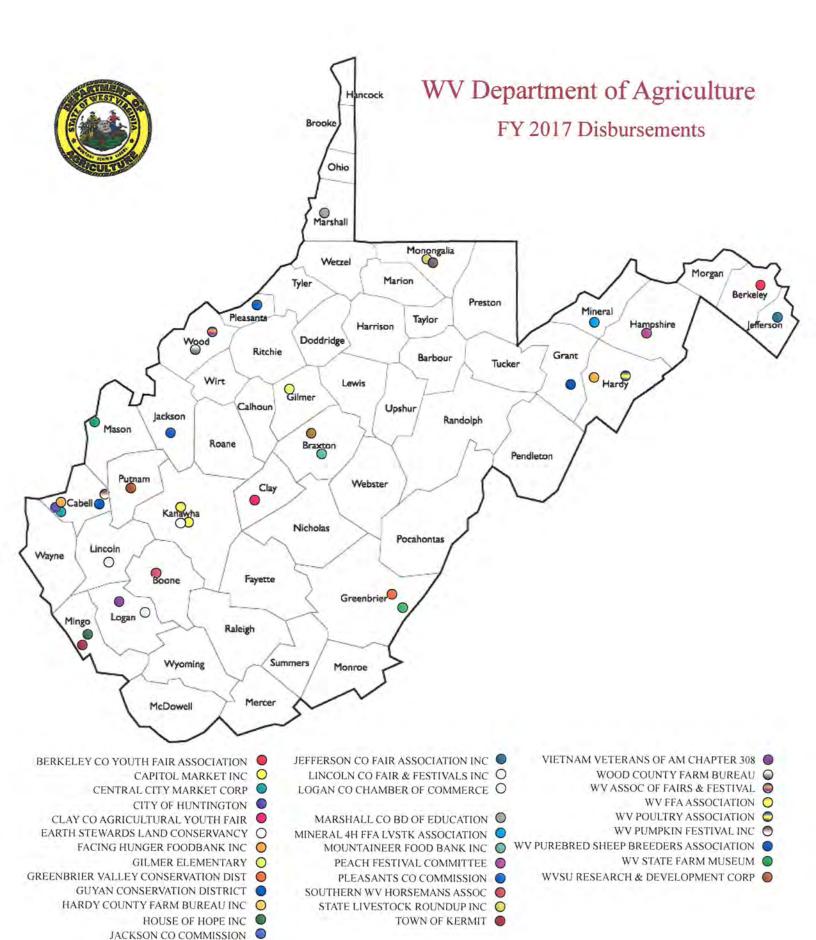

**Senator Plymale**: "Thank you, Mr. Speaker. I would like to make a request. I know that there have been quite a few grants that have been allocated by Agriculture and I would like to have a review of those grants and where those are in the state for our next meeting. Just where they are disbursed and sort of a brief description of them, including a map showing those."

Speaker Armstead: "Alright. We will make that request and try to find that information."

Senator Plymale: "Thank you."

**Speaker Armstead**: "Any further business to come before the Committee? If not, I recognize President Carmichael."