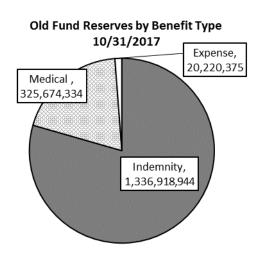

id at seventy percent of the difference between the average weekly wage earnings earned at the new employment.

<u>TTD:</u> (Temporary Total Disability) an inability to return to substantial gainful employment requiring skills or activities comparable to those of one's previous gainful employment during the healing or recovery period after the injury. In order to receive TTD benefits, the injured worker must be certified disabled due to the compensable injury by his/her treating physician.

<u>Uninsured Fund:</u> State managed fund into which assessments to carriers or employers received are held, and out of which workers' compensation benefits may be paid to claimant employees of employers who were uninsured if the date of injury or date of last exposure is January 1, 2006 or later.































#### OLD FUND CASH STATEMENT October 31, 2017

#### Three Year History for years ended:

|                                                         |                 |               |                    | 1100 10         | a, ,ca           |                 |
|---------------------------------------------------------|-----------------|---------------|--------------------|-----------------|------------------|-----------------|
|                                                         | YTD FY2018      | YTD FY2017    | Change             | FY2017          | FY2016           | FY2015          |
| Cash Beginning Balances                                 | 1,263,372,448   | 1,280,647,632 | (17,275,184)       | 1,280,647,632   | 1,311,653,269    | 1,190,142,811   |
| Rev