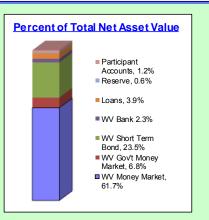

| 6,114  |  |
| WV Gov't Money Market | 218,909              | 181      |                                    | 519    |  |
| WV Short Term Bond    | 760,004              | 256      |                                    | 3,561  |  |
| WV Bank               | 75,338               | 75       |                                    | 214    |  |
| Loans                 | 125,326              | 88       |                                    | 270    |  |
| Reserve               | 18,892               | 13       |                                    | 38     |  |
| Participant Accounts  | 39,698               | 9        |                                    | 95     |  |
|                       | \$ 3,236,652         | \$ 2,804 | \$                                 | 10,811 |  |



#### Securities by Type for Operating Pools (Percentage of Asset Value)



# WEST VIRGINIA BOARD OF TREASURY INVESTMENTS SCHEDULE OF CHANGES IN FIDUCIARY NET POSITION – UNAUDITED SEPTEMBER 30, 2017

| IN | THOUSANDS) |
|----|------------|
|    |            |

|