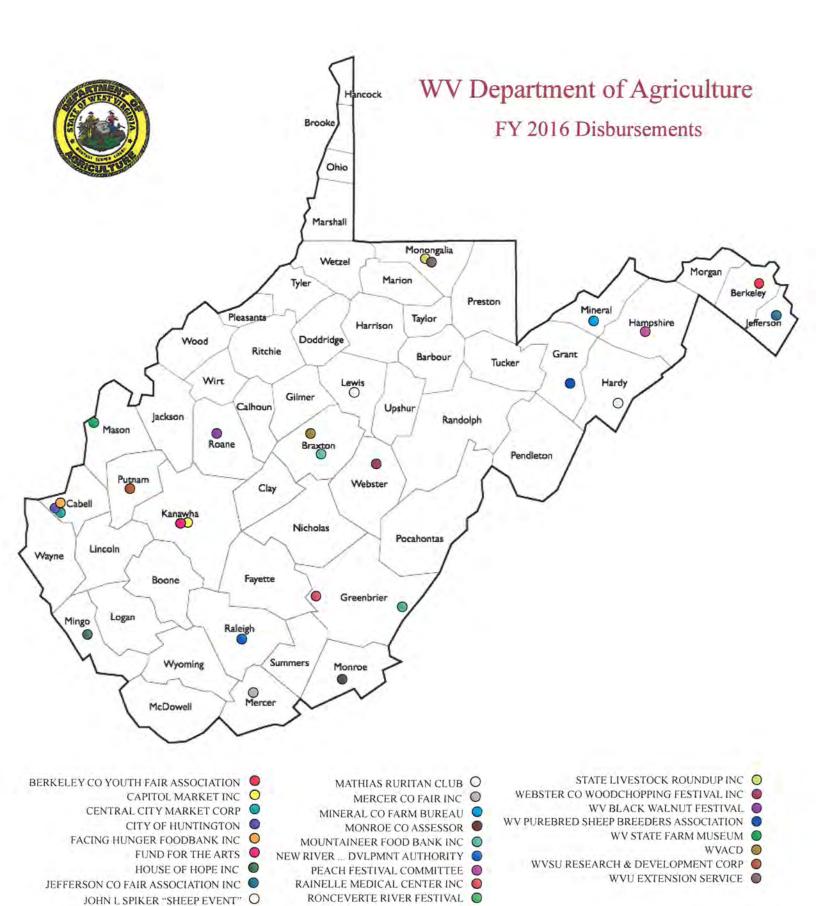

**Senator Plymale**: "Thank you, Mr. Speaker. I would like to make a request. I know that there have been quite a few grants that have been allocated by Agriculture and I would like to have a review of those grants and where those are in the state for our next meeting. Just where they are disbursed and sort of a brief description of them, including a map showing those."

Speaker Armstead: "Alright. We will make that request and try to find that information."

Senator Plymale: "Thank you."

**Speaker Armstead**: "Any further business to come before the Committee? If not, I recognize President Carmichael."