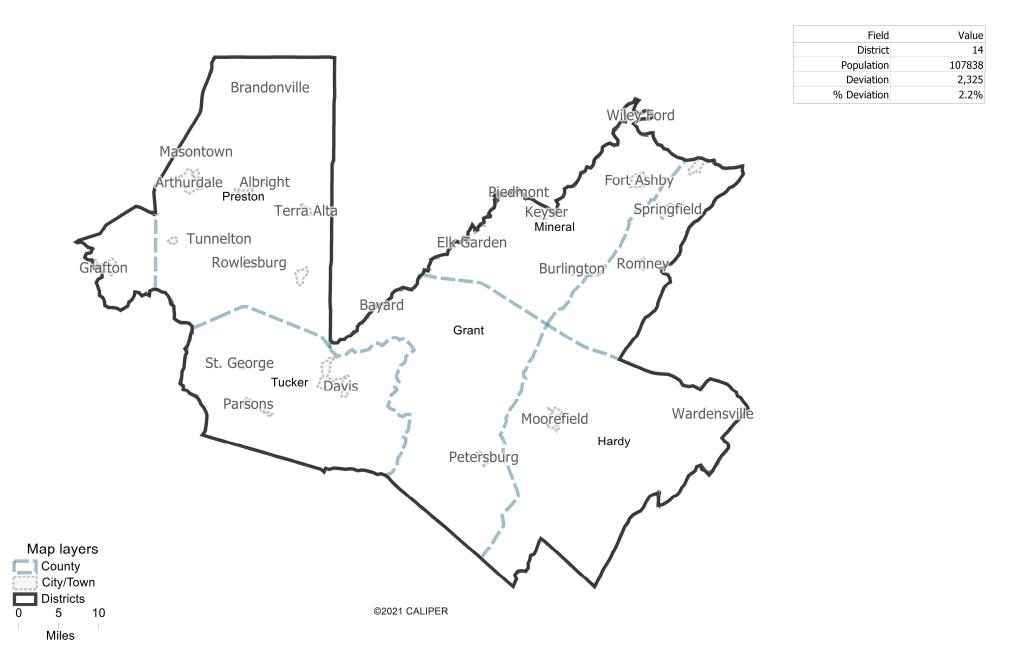

| Field       | Value  |
|-------------|--------|
| District    | 15     |
| Population  | 102190 |
| Deviation   | -3,323 |
| % Deviation | -3.15% |

| Field       | Value  |
|-------------|--------|
| District    | 16     |
| Population  | 110246 |
| Deviation   | 4,733  |
| % Deviation | 4.49%  |