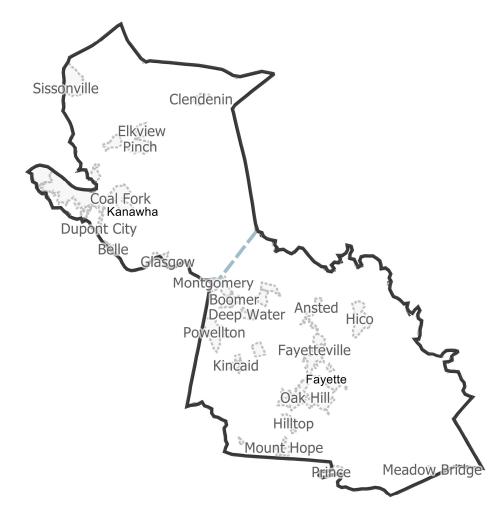

<sup>©2021</sup> CALIPER

| Value  | Field       |
|--------|-------------|
| 1      | District    |
| 102984 | Population  |
| -2,529 | Deviation   |
| -2.4%  | % Deviation |

| Field       | Value  |
|-------------|--------|
| District    | 2      |
| Population  | 104858 |
| Deviation   | -655   |
| % Deviation | -0.62% |
| Deviation   | -655   |

| Field       | Value  |
|-------------|--------|
| District    | 3      |
| Population  | 105587 |
| Deviation   | 74     |
| % Deviation | 0.07%  |

| Value  | Field       |
|--------|-------------|
| 4      | District    |
| 106280 | Population  |
| 767    | Deviation   |
| 0.73%  | % Deviation |

| Field       | Value  |
|-------------|--------|
| District    | 5      |
| Population  | 109063 |
| Deviation   | 3,550  |
| % Deviation | 3.36%  |

| Value  | Field       |
|--------|-------------|
| 7      | District    |
| 103068 | Population  |
| -2,445 | Deviation   |
| -2.32% | % Deviation |
|        |             |

Field

District

Population

Deviation % Deviation

Value

104673

-840

-0.8%

9

| Field       | Value  |
|-------------|--------|
| District    | 10     |
| Population  | 100995 |
| Deviation   | -4,518 |
| % Deviation | -4.28% |

| Field       | Value  |
|-------------|--------|
| District    | 11     |
| Population  | 102050 |
| Deviation   | -3,463 |
| % Deviation | -3.28% |

| Fi        | eld Value |
|-----------|-----------|
| Distr     | rict 12   |
| Populati  | on 106146 |
| Deviati   | on 633    |
| % Deviati | on 0.6%   |
|           |           |

| Value  |
|--------|
| 13     |
| 109418 |
| 3,905  |
| 3.7%   |
|        |

| Field       | Value  |
|-------------|--------|
| District    | 15     |
| Population  | 102190 |
| Deviation   | -3,323 |
| % Deviation | -3.15% |

| Field       | Value  |
|-------------|--------|
| District    | 16     |
| Population  | 110246 |
| Deviation   | 4,733  |
| % Deviation | 4.49%  |

| Field       | Value  |
|-------------|--------|
| District    | 17     |
| Population  | 109445 |
| Deviation   | 3,932  |
| % Deviation | 3.73%  |
|             |        |