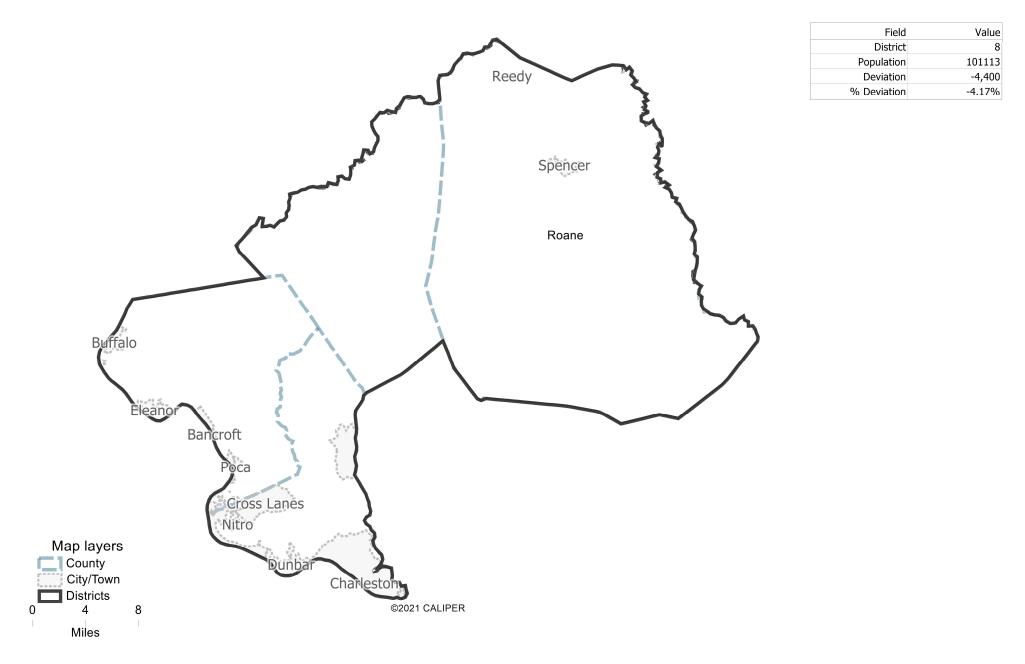

|
|-------------|--------|
| District    | 2      |
| Population  | 104858 |
| Deviation   | -655   |
| % Deviation | -0.62% |
| Deviation   | -655   |



| Field       | Value  |
|-------------|--------|
| District    | 3      |
| Population  | 105587 |
| Deviation   | 74     |
| % Deviation | 0.07%  |





| Value  | Field       |
|--------|-------------|
| 4      | District    |
| 106280 | Population  |
| 767    | Deviation   |
| 0.73%  | % Deviation |





| Field       | Value  |
|-------------|--------|
| District    | 5      |
| Population  | 109063 |
| Deviation   | 3,550  |
| % Deviation | 3.36%  |



| Value  | Field       |
|--------|-------------|
| 7      | District    |
| 103068 | Population  |
| -2,445 | Deviation   |
| -2.32% | % Deviation |
|        |             |







Field

District

Population

Deviation % Deviation

Value

104673

-840

-0.8%

9







| Field       | Value  |
|-------------|--------|
| District    | 10     |
| Population  | 100995 |
| Deviation   | -4,518 |
| % Deviation | -4.28% |





| Field       | Value  |
|-------------|--------|
| District    | 11     |
| Population  | 102050 |
| Deviation   | -3,463 |
| % Deviation | -3.28% |



| Fi        | eld Value |
|-----------|-----------|
| Distr     | rict 12   |
| Populati  | on 106146 |
| Deviati   | on 633    |
| % Deviati | on 0.6%   |
|           |           |



| Value  |
|--------|
| 13     |
| 109418 |
| 3,905  |
| 3.7%   |
|        |





| Field       | Value  |
|-------------|--------|
| District    | 15     |
| Population  | 102190 |
| Deviation   | -3,323 |
| % Devia