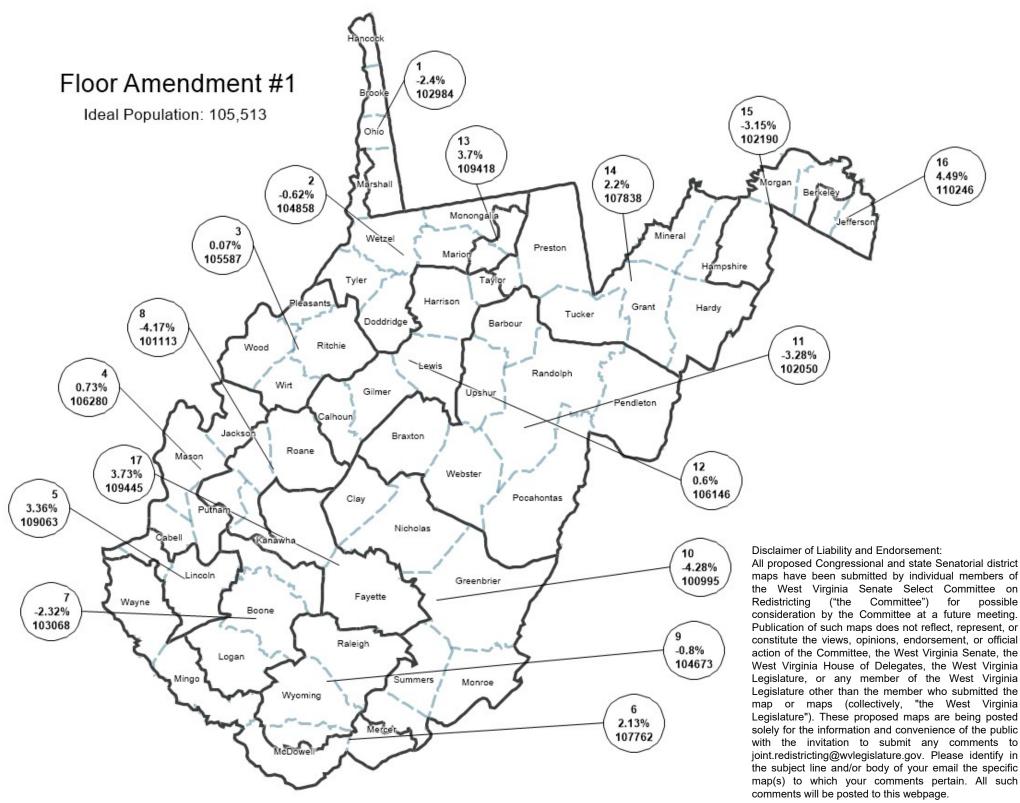

<sup>©2021</sup> CALIPER

| Value  | Field       |
|--------|-------------|
| 1      | District    |
| 102984 | Population  |
| -2,529 | Deviation   |
| -2.4%  | % Deviation |

| Field       | Value  |
|-------------|--------|
| District    | 2      |
| Population  | 104858 |
| Deviation   | -655   |
| % Deviation | -0.62% |
| Deviation   | -655   |

| Field       | Value  |
|-------------|--------|
| District    | 3      |
| Population  | 105587 |
| Deviation   | 74     |
| % Deviation | 0.07%  |

| Value  | Field       |
|--------|-------------|
| 4      | District    |
| 106280 | Population  |
| 767    | Deviation   |
| 0.73%  | % Deviation |

| Field       | Value  |
|-------------|--------|
| District    | 5      |
| Population  | 109063 |
| Deviation   | 3,550  |
| % Deviation | 3.36%  |

| Value  | Field       |
|--------|-------------|
| 7      | District    |
| 103068 | Population  |
| -2,445 | Deviation   |
| -2.32% | % Deviation |
|        |             |

Field

District

Population

Deviation % Deviation

Value

104673

-840

-0.8%

9

| Field       | Value  |
|-------------|--------|
| District    | 10     |
| Population  | 100995 |
| Deviation   | -4,518 |
| % Deviation | -4.28% |

| Field       | Value  |
|-------------|--------|
| District    | 11     |
| Population  | 102050 |
| Deviation   | -3,463 |
| % Deviation | -3.28% |

| Fi        | eld Value |
|-----------|-----------|
| Distr     | rict 12   |
| Populati  | on 106146 |
| Deviati   | on 633    |
| % Deviati | on 0.6%   |
|           |           |

| Value  |
|--------|
| 13     |
| 109418 |
| 3,905  |
| 3.7%   |
|        |

| Field       | Value  |
|-------------|--------|
| District    | 15     |
| Population  | 102190 |
| Deviation   | -3,323 |
| % Deviation | -3.15% |

| Field       | Value  |
|-------------|--------|
| District    | 16     |
| Population  | 110246 |
| Deviation   | 4,733  |
| % Deviation | 4.49%  |

| Field       | Value  |
|-------------|--------|
| District    | 17     |
| Population  | 109445 |
| Deviation   | 3,932  |
| % Deviation | 3.73%  |
|             |        |