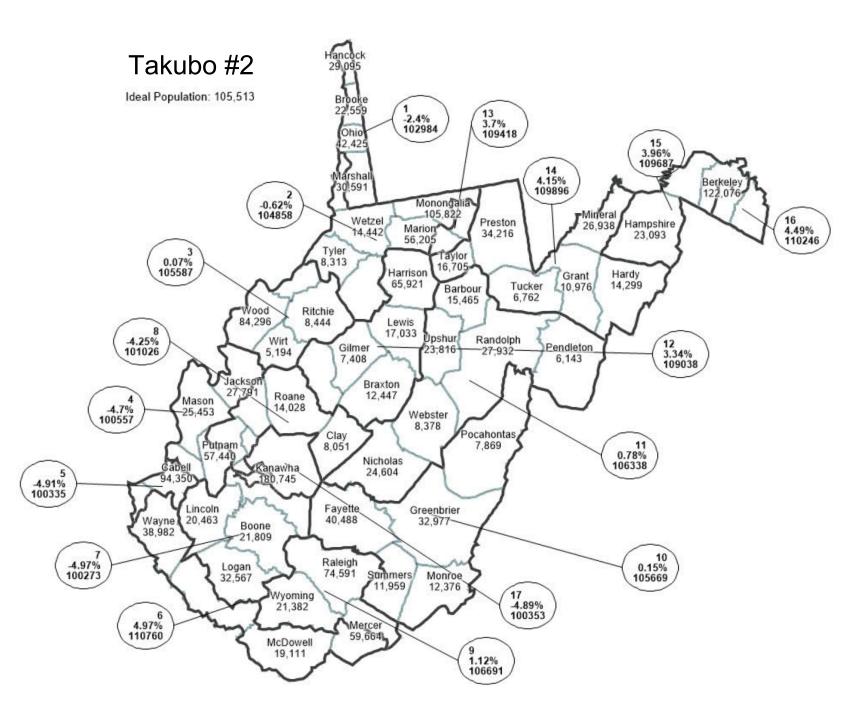

©2021 CALIPER; ©2020 HERE

| Field       | Value  |
|-------------|--------|
| District    | 1      |
| Population  | 102984 |
| Deviation   | -2,529 |
| % Deviation | -2.4%  |
| % Deviation | -2.4%  |

| Field       | Value  |
|-------------|--------|
| District    | 2      |
| Population  | 104858 |
| Deviation   | -655   |
| % Deviation | -0.62% |

| Field       | Value  |
|-------------|--------|
| District    | 3      |
| Population  | 105587 |
| Deviation   | 74     |
| % Deviation | 0.07%  |

| Value  | Field       |
|--------|-------------|
| 4      | District    |
| 100557 | Population  |
| -4,956 | Deviation   |
| -4.7%  | % Deviation |

©2021 CALIPER; ©2020 HERE

| Field       | Value  |
|-------------|--------|
| District    | 5      |
| Population  | 100335 |
| Deviation   | -5,178 |
| % Deviation | -4.91% |

6

| Value  | Field       |
|--------|-------------|
| . 7    | District    |
| 100273 | Population  |
| -5,240 | Deviation   |
| -4.97% | % Deviation |

©2021 CALIPER

| Value  |
|--------|
| 9      |
| 106691 |
| 1,178  |
| 1.12%  |
|        |

ō

| Value  | Field       |
|--------|-------------|
| 10     | District    |
| 105669 | Population  |
| 156    | Deviation   |
| 0.15%  | % Deviation |

©2021 CALIPER

| Value  |
|--------|
| 13     |
| 109418 |
| 3,905  |
| 3.7%   |
|        |

| Field       | Value  |
|-------------|--------|
| District    | 14     |
| Population  | 109896 |
| Deviation   | 4,383  |
| % Deviation | 4.15%  |

0

| Field       | Value  |
|-------------|--------|
| District    | 15     |
| Population  | 109687 |
| Deviation   | 4,174  |
| % Deviation | 3.96%  |

| Field       | Value  |
|-------------|--------|
| District    | 16     |
| Population  | 110246 |
| Deviation   | 4,733  |
| % Deviation | 4.49%  |

©2021 CALIPER; ©2020 HERE

Value

100353

-5,160 -4.89%

17