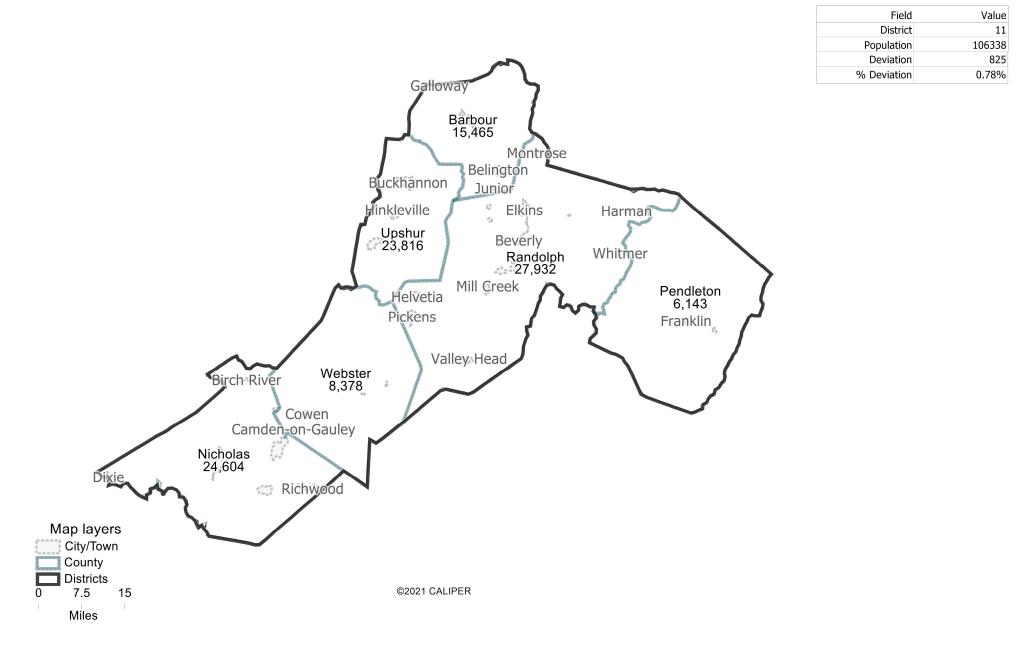

| Field       | Value  |
|-------------|--------|
| District    | 3      |
| Population  | 105587 |
| Deviation   | 74     |
| % Deviation | 0.07%  |

| Value  | Field       |
|--------|-------------|
| 4      | District    |
| 100557 | Population  |
| -4,956 | Deviation   |
| -4.7%  | % Deviation |