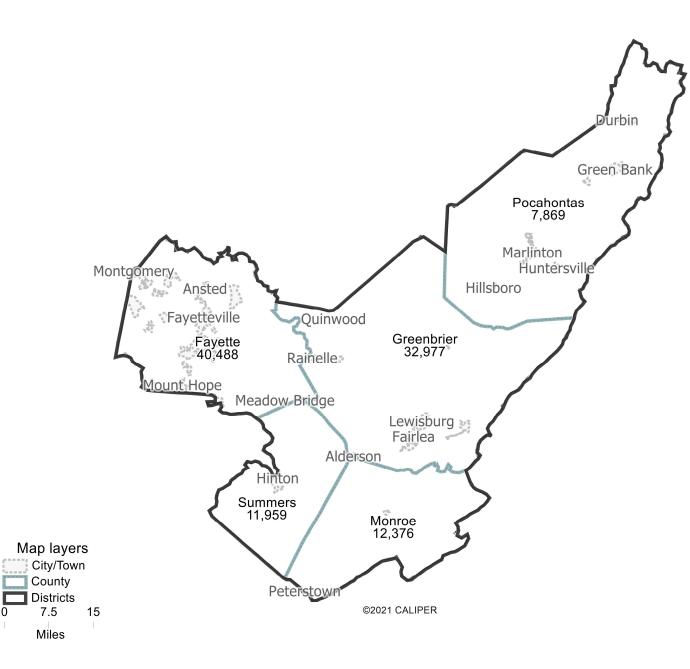

8 |
| Deviation   | -655   |
| % Deviation | -0.62% |



| Field       | Value  |
|-------------|--------|
| District    | 3      |
| Population  | 105587 |
| Deviation   | 74     |
| % Deviation | 0.07%  |



| Value  | Field       |
|--------|-------------|
| 4      | District    |
| 100557 | Population  |
| -4,956 | Deviation   |
| -4.7%  | % Deviation |

©2021 CALIPER; ©2020 HERE





| Field       | Value  |
|-------------|--------|
| District    | 5      |
| Population  | 100335 |
| Deviation   | -5,178 |
| % Deviation | -4.91% |

6



| Value  | Field       |
|--------|-------------|
| . 7    | District    |
| 100273 | Population  |
| -5,240 | Deviation   |
| -4.97% | % Deviation |



©2021 CALIPER







| Value  |
|--------|
| 9      |
| 106691 |
| 1,178  |
| 1.12%  |
|        |



ō

| Value  | Field       |
|--------|-------------|
| 10     | District    |
| 105669 | Population  |
| 156    | Deviation   |
| 0.15%  | % Deviation |







©2021 CALIPER





| Value  |
|--------|
| 13     |
| 109418 |
| 3,905  |
| 3.7%   |
|        |

| Field       | Value  |
|-------------|--------|
| District    | 14     |
| Population  | 109896 |
| Deviation   | 4,383  |
| % Deviation | 4.15%  |



0



| Field       | Value  |
|-------------|--------|
| District    | 15     |
| Population  | 109687 |
| Deviation   | 4,174  |
| % Deviation | 3.96%  |

| Field       | Value  |
|-------------|--------|
| District    | 16     |
| Population  | 110246 |
| Deviation   | 4,733  |
| % Deviation | 4.49%  |



©2021 CALIPER; ©2020 HERE





Value

100353

-5,160 -4.89%

17