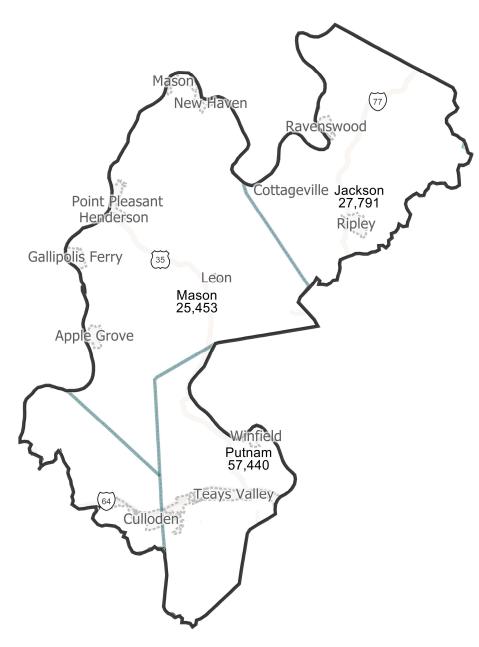

©2021 CALIPER; ©2020 HERE



| Field       | Value  |
|-------------|--------|
| District    | 1      |
| Population  | 102984 |
| Deviation   | -2,529 |
| % Deviation | -2.4%  |
| % Deviation | -2.4%  |



| Field       | Value  |
|-------------|--------|
| District    | 2      |
| Population  | 104858 |
| Deviation   | -655   |
| % Deviation | -0.62% |



| Field       | Value  |
|-------------|--------|
| District    | 3      |
| Population  | 105587 |
| Deviation   | 74     |
| % Deviation | 0.07%  |



| Value  | Field       |
|--------|-------------|
| 4      | District    |
| 100557 | Population  |
| -4,956 | Deviation   |
| -4.7%  | % Deviation |

©2021 CALIPER; ©2020 HERE





| Field       | Value  |
|-------------|--------|
| District    | 5      |
| Population  | 100335 |
| Deviation   | -5,178 |
| % Deviation | -4.91% |

6



| Value  | Field       |
|--------|-------------|
| . 7    | District    |
| 100273 | Population  |
| -5,240 | Deviation   |
| -4.97% | % Deviation |



©2021 CALIPER







| Value  |
|--------|
| 9      |
| 106691 |
| 1,178  |
| 1.12%  |
|        |



ō

| Value  | Field       |
|--------|-------------|
| 10     | District    |
| 105669 | Population  |
| 156    | Deviation   |
| 0.15%  | % Deviation |







©2021 CALIPER





| Value  |
|--------|
| 13