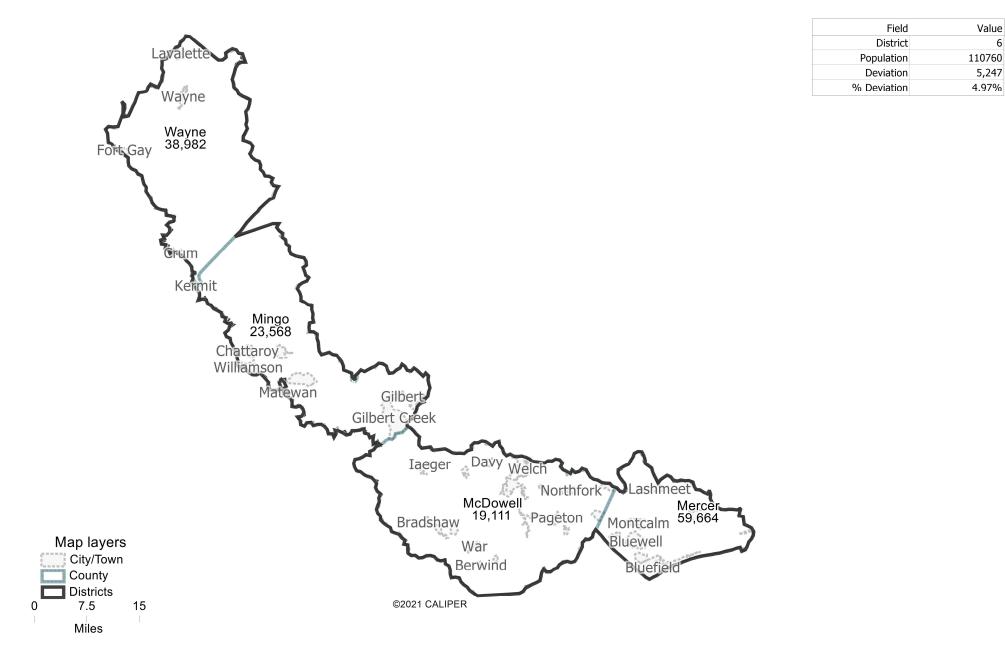

©2021 CALIPER; ©2020 HERE

| Field       | Value  |
|-------------|--------|
| District    | 5      |
| Population  | 100335 |
| Deviation   | -5,178 |
| % Deviation | -4.91% |

6

| Value  | Field       |
|--------|-------------|
| . 7    | District    |
| 100273 | Population  |
| -5,240 | Deviation   |
| -4.97% | % Deviation |