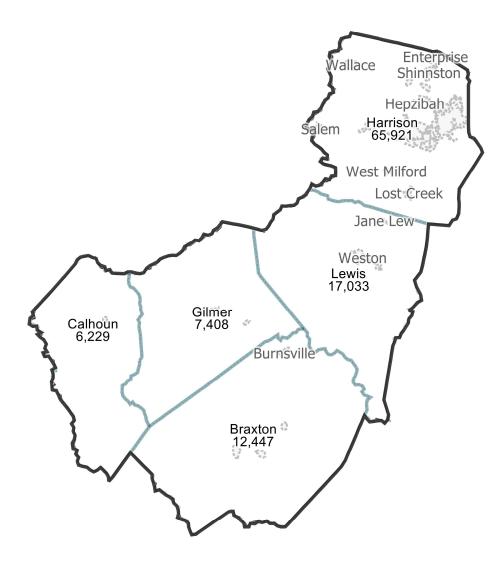

eviation   | 74     |
| % Deviation | 0.07%  |



| Value  | Field       |
|--------|-------------|
| 4      | District    |
| 100557 | Population  |
| -4,956 | Deviation   |
| -4.7%  | % Deviation |

©2021 CALIPER; ©2020 HERE





| Field       | Value  |
|-------------|--------|
| District    | 5      |
| Population  | 100335 |
| Deviation   | -5,178 |
| % Deviation | -4.91% |

6



| Value  | Field       |
|--------|-------------|
| . 7    | District    |
| 100273 | Population  |
| -5,240 | Deviation   |
| -4.97% | % Deviation |



©2021 CALIPER







| Value  |
|--------|
| 9      |
| 106691 |
| 1,178  |
| 1.12%  |
|        |



ō

| Value  | Field       |
|--------|-------------|
| 10     | District    |
| 105669 | Population  |
| 156    | Deviation   |
| 0.15%  | % Deviation |







©2021 CALIPER





| Value  |
|--------|
| 13     |
| 109418 |
| 3,905  |
| 3.7%   |
|        |

| Field       | Value  |
|-------------|--------|
| District    | 14     |
| Population  | 109896 |
| Deviation   | 4,383  |
| % Deviation | 4.15%  |



0



| Field       | Value  |
|-------------|--------|
| District    | 15     |
| Population  | 109687 |
| Deviation   | 4,174  |
| % Deviation | 3.96%  |

| Field       | Value  |
|-------------|--------|
| District    | 16     |
| Population  | 110246 |
| Deviation   | 4,733  |
| % Deviation | 4.49%  |



©2021 CALIPER; ©2020 HERE





Value

100353

-5,160 -4.89%

17