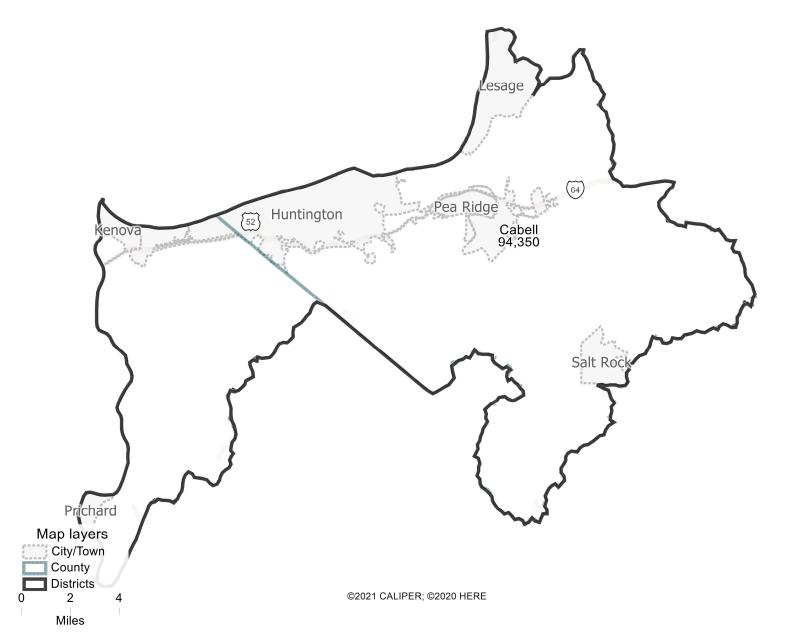

©2021 CALIPER; ©2020 HERE



| Field       | Value  |
|-------------|--------|
| District    | 1      |
| Population  | 102984 |
| Deviation   | -2,529 |
| % Deviation | -2.4%  |
| % Deviation | -2.4%  |



| Field       | Value  |
|-------------|--------|
| District    | 2      |
| Population  | 104858 |
| Deviation   | -655   |
| % Deviation | -0.62% |



| Field       | Value  |
|-------------|--------|
| District    | 3      |
| Population  | 105587 |
| Deviation   | 74     |
| % Deviation | 0.07%  |



| Value  | Field       |
|--------|-------------|
| 4      | District    |
| 100557 | Population  |
| -4,956 | Deviation   |
| -4.7%  | % Deviation |

©2021 CALIPER; ©2020 HERE





| Field       | Value  |
|-------------|--------|
| District    | 5      |
| Population  | 100335 |
| Deviation   | -5,178 |
| % Deviation | -4.91% |

6



| Value  | Field       |
|--------|-------------|
| . 7    | District    |
| 100273 | Population  |
| -5,240 | Deviation   |
| -4.97% | % Deviation |



©2021 CALIPER







| Value  |
|--------|
| 9      |
| 106691 |
| 1,178  |
| 1.12%  |
|        |



ō

| Value  | Field       |
|--------|-------------|
| 10     | District    |
| 105669 | Population  |
| 156    | Deviation   |
| 0.15%  | % Deviation |







©2021 CALIPER





| Value  |
|--------|
| 13     |
| 109418 |
| 3,905  |
| 3.7%   |
|        |

| Field       | Value  |
|-------------|--------|
| District    | 14     |
| Population  | 109896 |
| Deviation   | 4,383  |
| % De