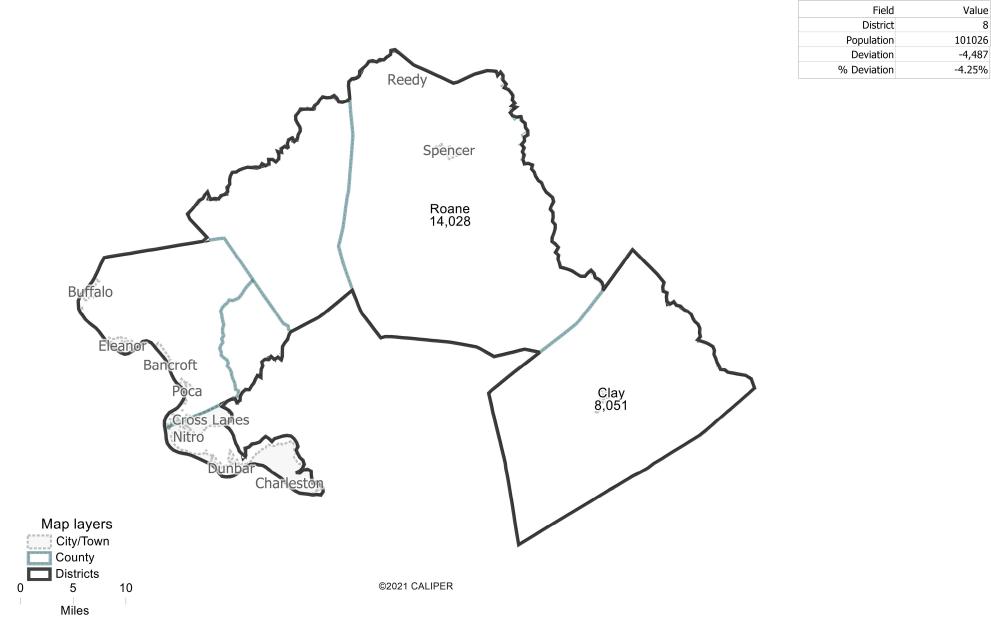

| Value  |
|-------------|--------|
| District    | 2      |
| Population  | 104858 |
| Deviation   | -655   |
| % Deviation | -0.62% |



| Field       | Value  |
|-------------|--------|
| District    | 3      |
| Population  | 105587 |
| Deviation   | 74     |
| % Deviation | 0.07%  |



| Value  | Field       |
|--------|-------------|
| 4      | District    |
| 100557 | Population  |
| -4,956 | Deviation   |
| -4.7%  | % Deviation |

©2021 CALIPER; ©2020 HERE





| Field       | Value  |
|-------------|--------|
| District    | 5      |
| Population  | 100335 |
| Deviation   | -5,178 |
| % Deviation | -4.91% |

6



| Value  | Field       |
|--------|-------------|
| . 7    | District    |
| 100273 | Population  |
| -5,240 | Deviation   |
| -4.97% | % Deviation |



©2021 CALIPER







| Value  |
|--------|
| 9      |
| 106691 |
| 1,178  |
| 1.12%  |
|        |



ō

| Value  | Field       |
|--------|-------------|
| 10     | District    |
| 105669 | Population  |
| 156    | Deviation   |
| 0.15%  | % Deviation |







©2021 CALIPER





| Value  |
|--------|
| 13     |
| 109418 |
| 3,905  |
| 3.7%   |
|        |

| Field       | Value  |
|-------------|--------|
| District    | 14     |
| Population  | 109896 |
| Deviation   | 4,383  |
| % Deviation | 4.15%  |



0



| Field       | Value  |
|-------------|--------|
| District    | 15     |
| Population  | 109687 |
| Deviation   | 4,174  |
| % Deviation | 3.96%  |

| Field       | Value  |
|-------------|--------|
| District    | 16     |
| Population  | 110246 |
| Deviation   | 4,733  |
| % Deviation | 4.49%  |