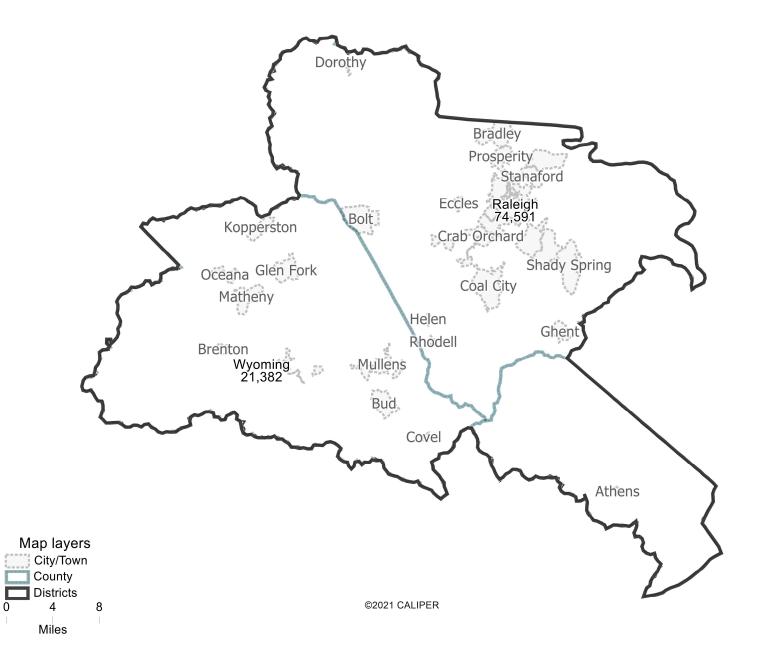

Value  |
|-------------|--------|
| District    | 2      |
| Population  | 104858 |
| Deviation   | -655   |
| % Deviation | -0.62% |



| Field       | Value  |
|-------------|--------|
| District    | 3      |
| Population  | 105587 |
| Deviation   | 74     |
| % Deviation | 0.07%  |



| Value  | Field       |
|--------|-------------|
| 4      | District    |
| 100557 | Population  |
| -4,956 | Deviation   |
| -4.7%  | % Deviation |

©2021 CALIPER; ©2020 HERE





| Field       | Value  |
|-------------|--------|
| District    | 5      |
| Population  | 100335 |
| Deviation   | -5,178 |
| % Deviation | -4.91% |

6



| Value  | Field       |
|--------|-------------|
| . 7    | District    |
| 100273 | Population  |
| -5,240 | Deviation   |
| -4.97% | % Deviation |



©2021 CALIPER







| Value  |
|--------|
| 9      |
| 106691 |
| 1,178  |
| 1.12%  |
|        |



ō

| Value  | Field       |
|--------|-------------|
| 10     | District    |
| 105669 | Population  |
| 156    | Deviation   |
| 0.15%  | % Deviation |







©2021 CALIPER





| Value  |
|--------|
| 13     |
| 109418 |
| 3,905  |
| 3.7%   |
|        |

| Field       | Value  |
|-------------|--------|
| District    | 14     |
| Population  | 109896 |
| Deviation   | 4,383  |
| % Deviation | 4.15%  |



0



| Field       | Value  |
|-------------|--------|
| District    | 15     |
| Population  | 109687 |
| Deviation   | 4,174  |
| % Deviation | 3.96%  |

| Field       | Value  |
|-------------|--------|
| District    | 16     |
| Population  | 110246 |
| Deviation   | 4,733  |
| % Deviation | 4.49%  |