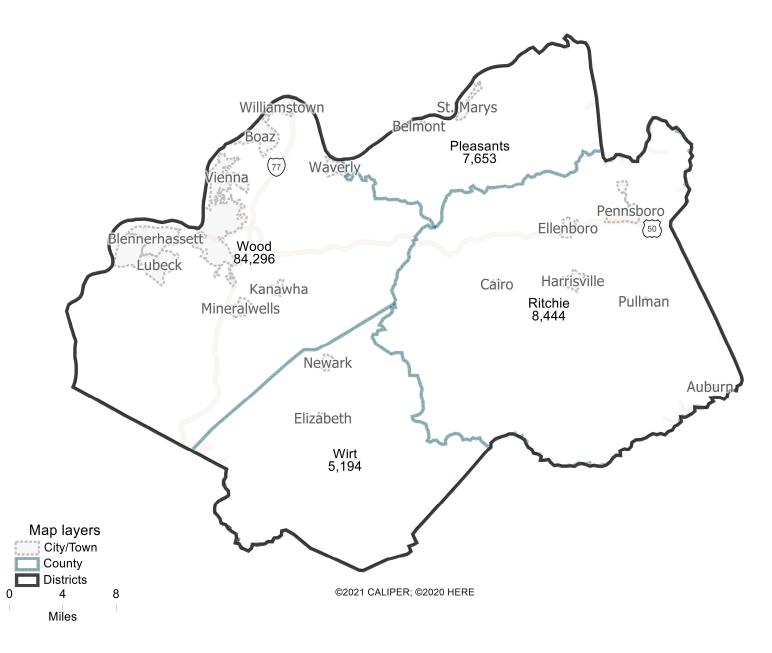

©2021 CALIPER; ©2020 HERE



| Field       | Value  |
|-------------|--------|
| District    | 1      |
| Population  | 102984 |
| Deviation   | -2,529 |
| % Deviation | -2.4%  |
| % Deviation | -2.4%  |



| Field       | Value  |
|-------------|--------|
| District    | 2      |
| Population  | 104858 |
| Deviation   | -655   |
| % Deviation | -0.62% |



| Field       | Value  |
|-------------|--------|
| District    | 3      |
| Population  | 105587 |
| Deviation   | 74     |
| % Deviation | 0.07%  |



| Value  | Field       |
|--------|-------------|
| 4      | District    |
| 100557 | Population  |
| -4,956 | Deviation   |
| -4.7%  | % Deviation |

©2021 CALIPER; ©2020 HERE





| Field       | Value  |
|-------------|--------|
| District    | 5      |
| Population  | 100335 |
| Deviation   | -5,178 |
| % Deviation | -4.91% |

6



| Value  | Field       |
|--------|-------------|
| . 7    | District    |
| 100273 | Population  |
| -5,240 | Deviation   |
| -4.97% | % Deviation |



©2021 CALIPER







| Value  |
|--------|
| 9      |
| 106691 |
| 1,178  |
| 1.12%  |
|        |



ō

| Value  | Field       |
|--------|-------------|