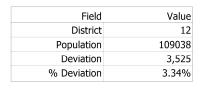

Deviation   | 74     |
| % Deviation | 0.07%  |



| Value  | Field       |
|--------|-------------|
| 4      | District    |
| 100557 | Population  |
| -4,956 | Deviation   |
| -4.7%  | % Deviation |

©2021 CALIPER; ©2020 HERE





| Field       | Value  |
|-------------|--------|
| District    | 5      |
| Population  | 100335 |
| Deviation   | -5,178 |
| % Deviation | -4.91% |

6



| Value  | Field       |
|--------|-------------|
| . 7    | District    |
| 100273 | Population  |
| -5,240 | Deviation   |
| -4.97% | % Deviation |



©2021 CALIPER







| Value  |
|--------|
| 9      |
| 106691 |
| 1,178  |
| 1.12%  |
|        |



ō

| Value  | Field       |
|--------|-------------|
| 10     | District    |
| 105669 | Population  |
| 156    | Deviation   |
| 0.15%  | % Deviation |







©2021 CALIPER





| Value  |
|--------|
| 13     |
| 109418 |
| 3,905  |
| 3.7%   |
|        |

| Field       | Value  |
|-------------|--------|
| District    | 14     |
| Population  | 109896 |
| Deviation   | 4,383  |
| % Deviation | 4.15%  |



0



| Field       | Value  |
|-------------|--------|
| District    | 15     |
| Population  | 109687 |
| Deviation   | 4,174  |
| % Deviation | 3.96%  |

| Field       | Value  |
|-------------|--------|
| District    | 16     |
| Population  | 110246 |
| Deviation   | 4,733  |
| % Deviation | 4.49%  |



©2021 CALIPER; ©2020 HERE





Value

100353

-5,160 -4.89%

17