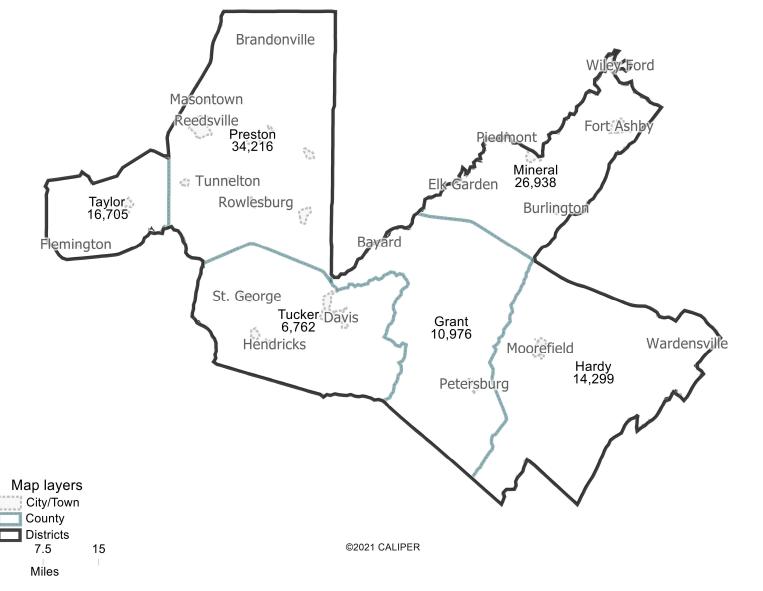

lue  |
|-------------|--------|
| District    | 5      |
| Population  | 100335 |
| Deviation   | -5,178 |
| % Deviation | -4.91% |

6



| Value  | Field       |
|--------|-------------|
| . 7    | District    |
| 100273 | Population  |
| -5,240 | Deviation   |
| -4.97% | % Deviation |



©2021 CALIPER







| Value  |
|--------|
| 9      |
| 106691 |
| 1,178  |
| 1.12%  |
|        |



ō

| Value  | Field       |
|--------|-------------|
| 10     | District    |
| 105669 | Population  |
| 156    | Deviation   |
| 0.15%  | % Deviation |







©2021 CALIPER





| Value  |
|--------|
| 13     |
| 109418 |
| 3,905  |
| 3.7%   |
|        |

| Field       | Value  |
|-------------|--------|
| District    | 14     |
| Population  | 109896 |
| Deviation   | 4,383  |
| % Deviation | 4.15%  |



0



| Field       | Value  |
|-------------|--------|
| District    | 15     |
| Population  | 109687 |
| Deviation   | 4,174  |
| % Deviation | 3.96%  |

| Field       | Value  |
|-------------|--------|
| District    | 16     |
| Population  | 110246 |
| Deviation   | 4,733  |
| % Deviation | 4.49%  |



©2021 CALIPER; ©2020 HERE





Value

100353

-5,160 -4.89%

17