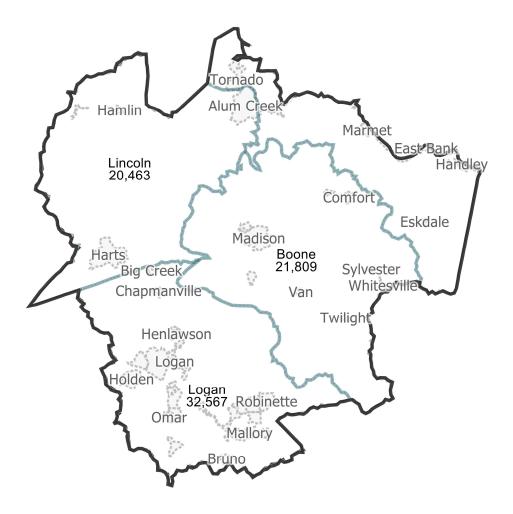

|



| Field       | Value  |
|-------------|--------|
| District    | 2      |
| Population  | 104858 |
| Deviation   | -655   |
| % Deviation | -0.62% |



| Field       | Value  |
|-------------|--------|
| District    | 3      |
| Population  | 105587 |
| Deviation   | 74     |
| % Deviation | 0.07%  |



| Value  | Field       |
|--------|-------------|
| 4      | District    |
| 100557 | Population  |
| -4,956 | Deviation   |
| -4.7%  | % Deviation |

©2021 CALIPER; ©2020 HERE





| Field       | Value  |
|-------------|--------|
| District    | 5      |
| Population  | 100335 |
| Deviation   | -5,178 |
| % Deviation | -4.91% |

6



| Value  | Field       |
|--------|-------------|
| . 7    | District    |
| 100273 | Population  |
| -5,240 | Deviation   |
| -4.97% | % Deviation |



©2021 CALIPER







| Value  |
|--------|
| 9      |
| 106691 |
| 1,178  |
| 1.12%  |
|        |



ō

| Value  | Field       |
|--------|-------------|
| 10     | District    |
| 105669 | Population  |
| 156    | Deviation   |
| 0.15%  | % Deviation |







©2021 CALIPER





| Value  |
|--------|
| 13     |
| 109418 |
| 3,905  |
| 3.7%   |
|        |

| Field       | Value  |
|-------------|--------|
| District    | 14     |
| Population  | 109896 |
| Deviation   | 4,383  |
| % Deviation | 4.15%  |



0



| Field       | Value  |
|-------------|--------|
| District    | 15     |
| Population  | 109687 |
| Deviation   | 4,174  |
| % Deviation | 3.96%  |

| Field       | Value  |
|-------------|--------|
| District    | 16     |
| Population  | 110246 |
| Deviation   | 4,733  |
| % De