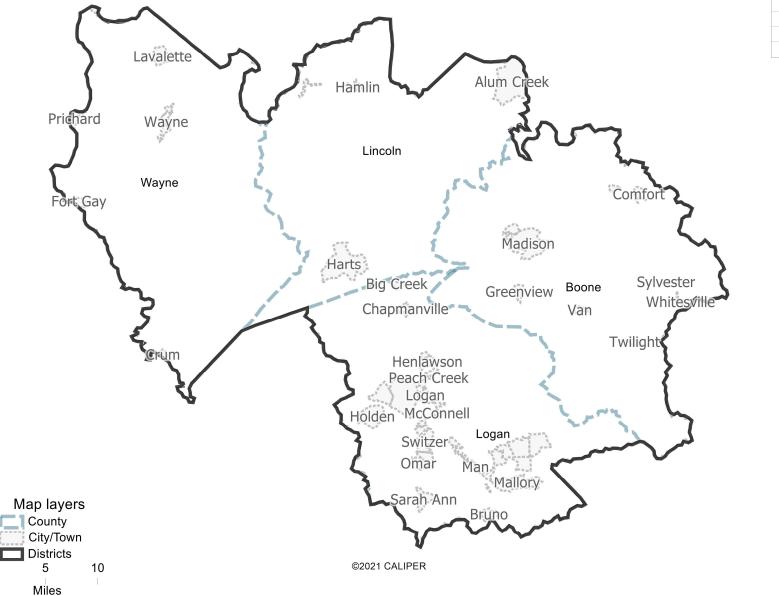

to



| Value  | Field       |
|--------|-------------|
| 1      | District    |
| 102984 | Population  |
| -2,529 | Deviation   |
| -2.4%  | % Deviation |



| Value  |
|--------|
| 2      |
| 108454 |
| 2,941  |
| 2.79%  |
|        |







| Field Valu      | Field       |
|-----------------|-------------|
| District        | District    |
| opulation 10558 | Population  |
| Deviation 7     | Deviation   |
| Deviation 0.079 | % Deviation |



| Field       | Value  |
|-------------|--------|
| District    | 4      |
| Population  | 103973 |
| Deviation   | -1,540 |
| % Deviation | -1.46% |



| Field       | Value  |
|-------------|--------|
| District    | 5      |
| Population  | 105130 |
| Deviation   | -383   |
| % Deviation | -0.36% |



| Field       |
|-------------|
| District    |
| Population  |
| Deviation   |
| % Deviation |
|             |

| Field       | Value  |
|-------------|--------|
| District    | 7      |
| Population  | 102343 |
| Deviation   | -3,170 |
| % Deviation | -3%    |



| Value  |
|--------|
| 8      |
| 101420 |
| -4,093 |
| -3.88% |
|        |







| Value  | Field       |
|--------|-------------|
| 9      | District    |
| 100894 | Population  |
| -4,619 | Deviation   |
| -4.38% | % Deviation |



| Value  |
|--------|
| 10     |
| 101365 |
| -4,148 |
| -3.93% |
|        |









| Field       | Value  |
|-------------|--------|
| District    | 13     |
| Population  | 105822 |
| Deviation   | 309    |
| % Deviation | 0.29%  |
|             |        |



| Field       | Value  |
|-----