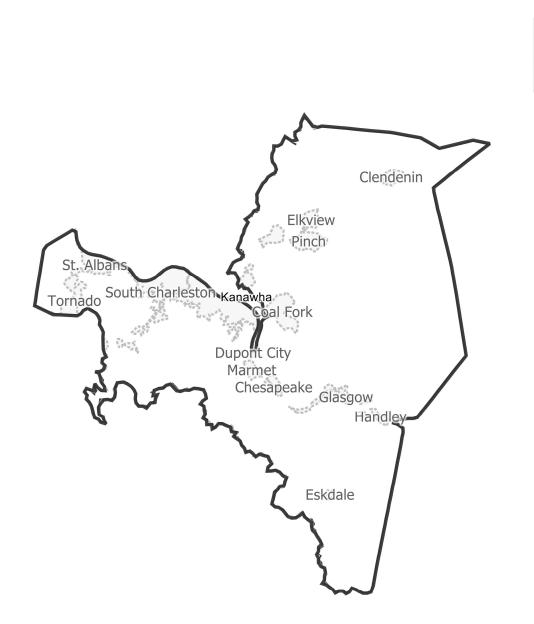

|







| Value  | Field       |
|--------|-------------|
| 9      | District    |
| 100894 | Population  |
| -4,619 | Deviation   |
| -4.38% | % Deviation |



| Value  |
|--------|
| 10     |
| 101365 |
| -4,148 |
| -3.93% |
|        |









| Field       | Value  |
|-------------|--------|
| District    | 13     |
| Population  | 105822 |
| Deviation   | 309    |
| % Deviation | 0.29%  |
|             |        |



| Field       | Value  |
|-------------|--------|
| District    | 14     |
| Population  | 109896 |
| Deviation   | 4,383  |
| % Deviation | 4.15%  |



Value

5,233 4.96%

15 110746

Field





| Field       | Value  |
|-------------|--------|
| District    | 16     |
| Population  | 109187 |
| Deviation   | 3,674  |
| % Deviation | 3.48%  |
|             |        |





| Field       | Value  |
|-------------|--------|
| District    | 17     |
| Population  | 107498 |
| Deviation   | 1,985  |
| % Deviation | 1.88%  |