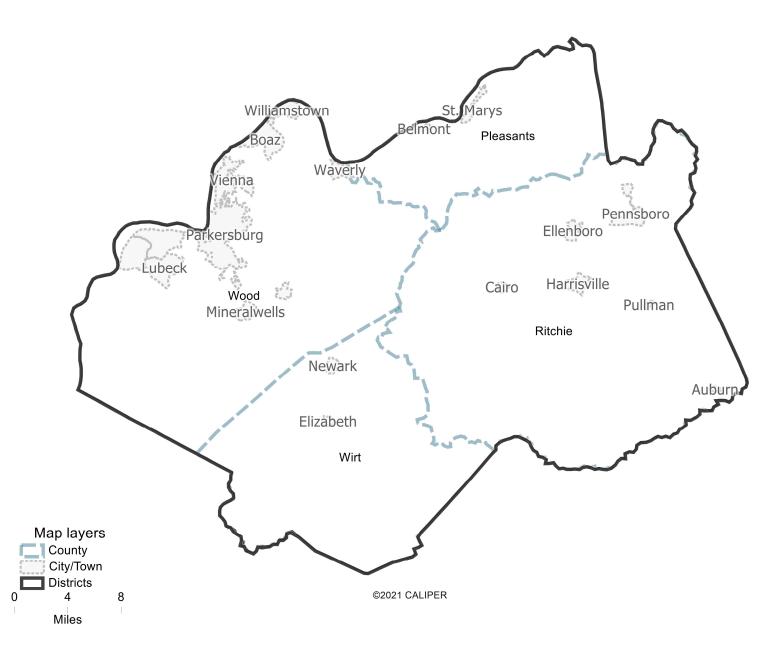

| Value  |
|--------|
| 8      |
| 101420 |
| -4,093 |
| -3.88% |
|        |

| Value  | Field       |
|--------|-------------|
| 9      | District    |
| 100894 | Population  |
| -4,619 | Deviation   |
| -4.38% | % Deviation |

| Value  |
|--------|
| 10     |
| 101365 |
| -4,148 |
| -3.93% |
|        |

| Field       | Value  |
|-------------|--------|
| District    | 13     |
| Population  | 105822 |
| Deviation   | 309    |
| % Deviation | 0.29%  |
|             |        |

| Field       | Value  |
|-------------|--------|
| District    | 14     |
| Population  | 109896 |
| Deviation   | 4,383  |
| % Deviation | 4.15%  |

Value

5,233 4.96%

15 110746

Field

| Field       | Value  |
|-------------|--------|
| District    | 16     |
| Population  | 109187 |
| Deviation   | 3,674  |
| % Deviation | 3.48%  |
|             |        |