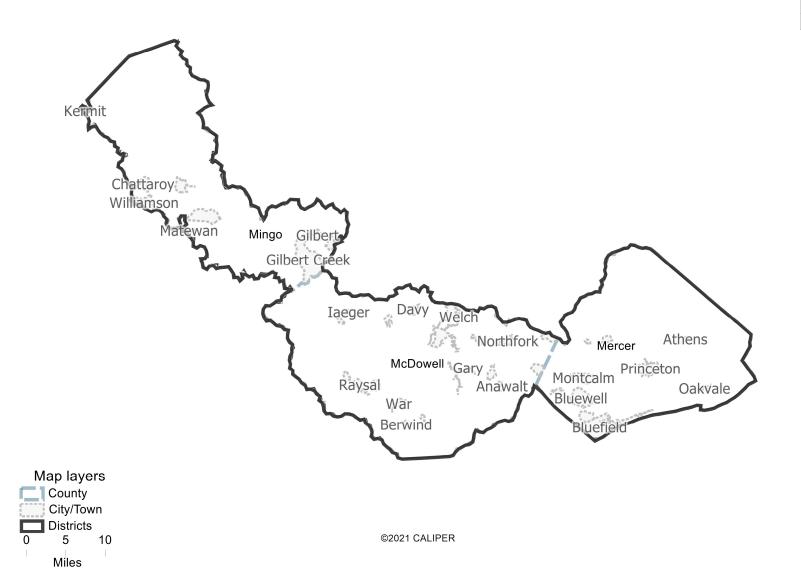

%  |
|        |







| Field Valu      | Field       |
|-----------------|-------------|
| District        | District    |
| opulation 10558 | Population  |
| Deviation 7     | Deviation   |
| Deviation 0.079 | % Deviation |



| Field       | Value  |
|-------------|--------|
| District    | 4      |
| Population  | 103973 |
| Deviation   | -1,540 |
| % Deviation | -1.46% |



| Field       | Value  |
|-------------|--------|
| District    | 5      |
| Population  | 105130 |
| Deviation   | -383   |
| % Deviation | -0.36% |



| Field       |
|-------------|
| District    |
| Population  |
| Deviation   |
| % Deviation |
|             |

| Field       | Value  |
|-------------|--------|
| District    | 7      |
| Population  | 102343 |
| Deviation   | -3,170 |
| % Deviation | -3%    |



| Value  |
|--------|
| 8      |
| 101420 |
| -4,093 |
| -3.88% |
|        |







| Value  | Field       |
|--------|-------------|
| 9      | District    |
| 100894 | Population  |
| -4,619 | Deviation   |
| -4.38% | % Deviation |



| Value  |
|--------|
| 10     |
| 101365 |
| -4,148 |
| -3.93% |
|        |









| Field       | Value  |
|-------------|--------|
| District    | 13     |
| Population  | 105822 |
| Deviation   | 309    |
| % Deviation | 0.29%  |
|             |        |



| Field       | Value  |
|-------------|--------|
| District    | 14     |
| Population  | 109896 |
| Deviation   | 4,383  |
| % Deviation | 4.15%  |



Value

5,233 4.96%

15 110746

Field





| Field       | Value  |
|-------------|--------|
| District    | 16     |
| Population  | 109187 |
|