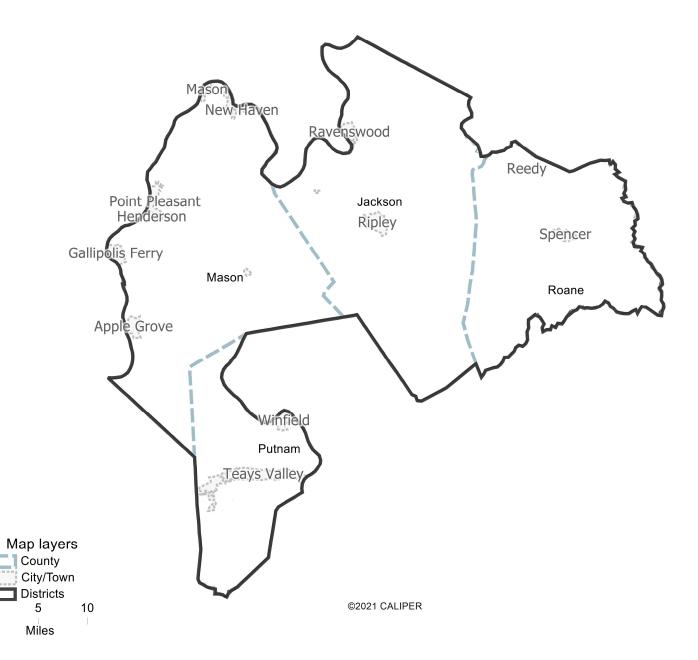

| Field       | Value  |
|-------------|--------|
| District    | 17     |
| Population  | 107498 |
| Deviation   | 1,985  |
| % Deviation | 1.88%  |