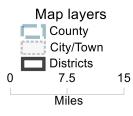

3973 |
| Deviation   | -1,540 |
| % Deviation | -1.46% |



| Field       | Value  |
|-------------|--------|
| District    | 5      |
| Population  | 105130 |
| Deviation   | -383   |
| % Deviation | -0.36% |



| Field       |
|-------------|
| District    |
| Population  |
| Deviation   |
| % Deviation |
|             |

| Field       | Value  |
|-------------|--------|
| District    | 7      |
| Population  | 102343 |
| Deviation   | -3,170 |
| % Deviation | -3%    |



| Value  |
|--------|
| 8      |
| 101420 |
| -4,093 |
| -3.88% |
|        |







| Value  | Field       |
|--------|-------------|
| 9      | District    |
| 100894 | Population  |
| -4,619 | Deviation   |
| -4.38% | % Deviation |



| Value  |
|--------|
| 10     |
| 101365 |
| -4,148 |
| -3.93% |
|        |









| Field       | Value  |
|-------------|--------|
| District    | 13     |
| Population  | 105822 |
| Deviation   | 309    |
| % Deviation | 0.29%  |
|             |        |



| Field       | Value  |
|-------------|--------|
| District    | 14     |
| Population  | 109896 |
| Deviation   | 4,383  |
| % Deviation | 4.15%  |



Value

5,233 4.96%

15 110746

Field





| Field       | Value  |
|-------------|--------|
| District    | 16     |
| Population  | 109187 |
| Deviation   | 3,674  |
| % Deviation | 3.48%  |
|             |        |





| Field       | Value  |
|-------------|--------|
| District    | 17     |
| Population  | 107498 |
| Deviation   | 1,985  |
| % Deviation | 1.88%  |