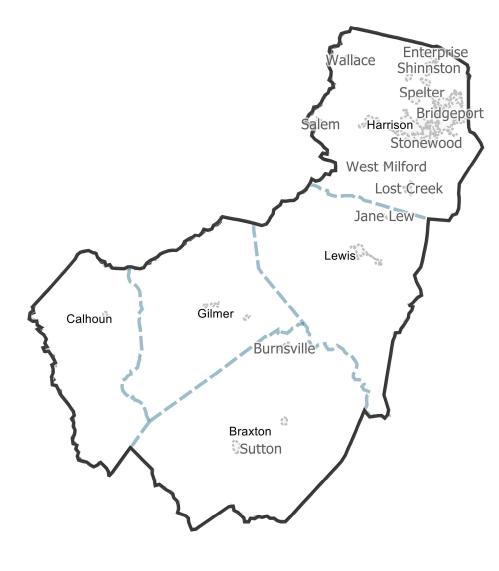

103973 |
| Deviation   | -1,540 |
| % Deviation | -1.46% |



| Field       | Value  |
|-------------|--------|
| District    | 5      |
| Population  | 105130 |
| Deviation   | -383   |
| % Deviation | -0.36% |



| Field       |
|-------------|
| District    |
| Population  |
| Deviation   |
| % Deviation |
|             |

| Field       | Value  |
|-------------|--------|
| District    | 7      |
| Population  | 102343 |
| Deviation   | -3,170 |
| % Deviation | -3%    |



| Value  |
|--------|
| 8      |
| 101420 |
| -4,093 |
| -3.88% |
|        |







| Value  | Field       |
|--------|-------------|
| 9      | District    |
| 100894 | Population  |
| -4,619 | Deviation   |
| -4.38% | % Deviation |



| Value  |
|--------|
| 10     |
| 101365 |
| -4,148 |
| -3.93% |
|        |









| Field       | Value  |
|-------------|--------|
| District    | 13     |
| Population  | 105822 |
| Deviation   | 309    |
| % Deviation | 0.29%  |
|             |        |



| Field       | Value  |
|-------------|--------|
| District    | 14     |
| Population  | 109896 |
| Deviation   | 4,383  |
| % Deviation | 4.15%  |



Value

5,233 4.96%

15 110746

Field





| Field       | Value  |
|-------------|--------|
| District    | 16     |
| Population  | 109187 |
| Deviation   | 3,674  |
| % Deviation | 3.48%  |
|             |        |





| Field       | Value  |
|-------------|--------|
| District    | 17     |
| Population  | 107498 |
| Deviation   | 1,985  |
| % Deviation | 1.88%  |