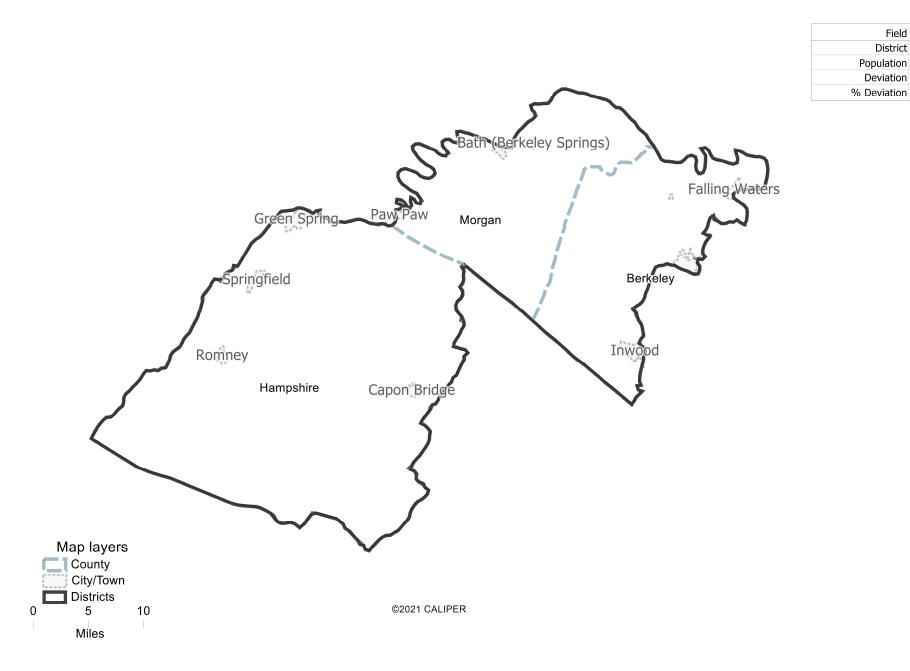

---|
| District    | 7      |
| Population  | 102343 |
| Deviation   | -3,170 |
| % Deviation | -3%    |



| Value  |
|--------|
| 8      |
| 101420 |
| -4,093 |
| -3.88% |
|        |







| Value  | Field       |
|--------|-------------|
| 9      | District    |
| 100894 | Population  |
| -4,619 | Deviation   |
| -4.38% | % Deviation |



| Value  |
|--------|
| 10     |
| 101365 |
| -4,148 |
| -3.93% |
|        |









| Field       | Value  |
|-------------|--------|
| District    | 13     |
| Population  | 105822 |
| Deviation   | 309    |
| % Deviation | 0.29%  |
|             |        |



| Field       | Value  |
|-------------|--------|
| District    | 14     |
| Population  | 109896 |
| Deviation   | 4,383  |
| % Deviation | 4.15%  |



Value

5,233 4.96%

15 110746

Field





| Field       | Value  |
|-------------|--------|
| District    | 16     |
| Population  | 109187 |
| Deviation   | 3,674  |
| % Deviation | 3.48%  |
|             |        |





| Field       | Value  |
|-------------|--------|
| District    | 17     |
| Population  | 107498 |
| Deviation   | 1,985  |
| % Deviation | 1.88%  |