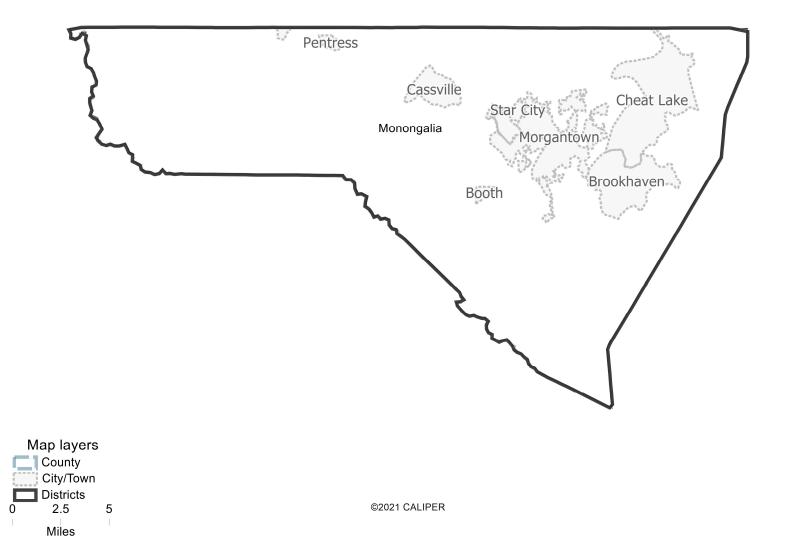

83   |
| % Deviation | -0.36% |



| Field       |
|-------------|
| District    |
| Population  |
| Deviation   |
| % Deviation |
|             |

| Field       | Value  |
|-------------|--------|
| District    | 7      |
| Population  | 102343 |
| Deviation   | -3,170 |
| % Deviation | -3%    |



| Value  |
|--------|
| 8      |
| 101420 |
| -4,093 |
| -3.88% |
|        |







| Value  | Field       |
|--------|-------------|
| 9      | District    |
| 100894 | Population  |
| -4,619 | Deviation   |
| -4.38% | % Deviation |



| Value  |
|--------|
| 10     |
| 101365 |
| -4,148 |
| -3.93% |
|        |









| Field       | Value  |
|-------------|--------|
| District    | 13     |
| Population  | 105822 |
| Deviation   | 309    |
| % Deviation | 0.29%  |
|             |        |



| Field       | Value  |
|-------------|--------|
| District    | 14     |
| Population  | 109896 |
| Deviation   | 4,383  |
| % Deviation | 4.15%  |



Value

5,233 4.96%

15 110746

Field





| Field       | Value  |
|-------------|--------|
| District    | 16     |
| Population  | 109187 |
| Deviation   | 3,674  |
| % Deviation | 3.48%  |
|             |        |





| Field       | Value  |
|-------------|--------|
| District    | 17     |
| Population  | 107498 |
| Deviation   | 1,985  |
| % Deviation | 1.88%  |