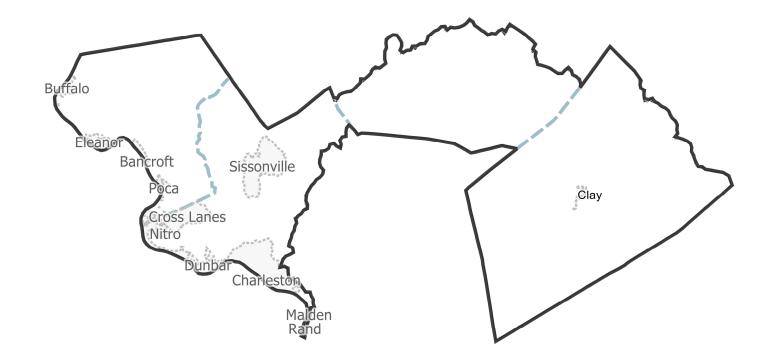

---------|
| District        | District    |
| opulation 10558 | Population  |
| Deviation 7     | Deviation   |
| Deviation 0.079 | % Deviation |



| Field       | Value  |
|-------------|--------|
| District    | 4      |
| Population  | 103973 |
| Deviation   | -1,540 |
| % Deviation | -1.46% |



| Field       | Value  |
|-------------|--------|
| District    | 5      |
| Population  | 105130 |
| Deviation   | -383   |
| % Deviation | -0.36% |



| Field       |
|-------------|
| District    |
| Population  |
| Deviation   |
| % Deviation |
|             |

| Field       | Value  |
|-------------|--------|
| District    | 7      |
| Population  | 102343 |
| Deviation   | -3,170 |
| % Deviation | -3%    |



| Value  |
|--------|
| 8      |
| 101420 |
| -4,093 |
| -3.88% |
|        |







| Value  | Field       |
|--------|-------------|
| 9      | District    |
| 100894 | Population  |
| -4,619 | Deviation   |
| -4.38% | % Deviation |



| Value  |
|--------|
| 10     |
| 101365 |
| -4,148 |
| -3.93% |
|        |









| Field       | Value  |
|-------------|--------|
| District    | 13     |
| Population  | 105822 |
| Deviation   | 309    |
| % Deviation | 0.29%  |
|             |        |



| Field       | Value  |
|-------------|--------|
| District    | 14     |
| Population  | 109896 |
| Deviation   | 4,383  |
| % Deviation | 4.15%  |



Value

5,233 4.96%

15 110746

Field





| Field       | Value  |
|-------------|--------|
| District    | 16     |
| Population  | 109187 |
| Deviation   | 3,674  |
| % Deviation | 3.48%  |
|             |        |





|