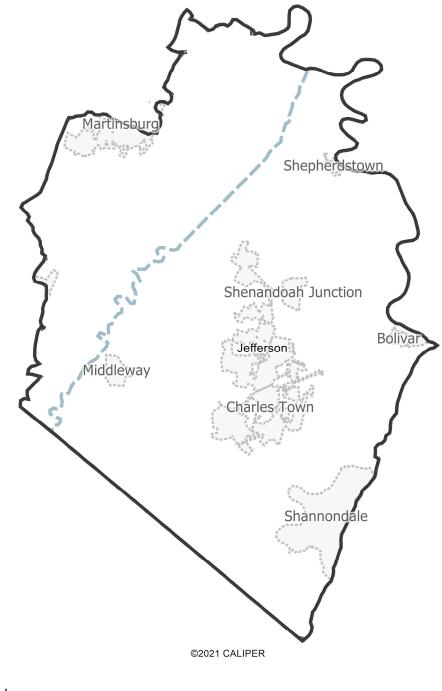

-|
| District    | 7      |
| Population  | 102343 |
| Deviation   | -3,170 |
| % Deviation | -3%    |



| Value  |
|--------|
| 8      |
| 101420 |
| -4,093 |
| -3.88% |
|        |







| Value  | Field       |
|--------|-------------|
| 9      | District    |
| 100894 | Population  |
| -4,619 | Deviation   |
| -4.38% | % Deviation |



| Value  |
|--------|
| 10     |
| 101365 |
| -4,148 |
| -3.93% |
|        |









| Field       | Value  |
|-------------|--------|
| District    | 13     |
| Population  | 105822 |
| Deviation   | 309    |
| % Deviation | 0.29%  |
|             |        |



| Field       | Value  |
|-------------|--------|
| District    | 14     |
| Population  | 109896 |
| Deviation   | 4,383  |
| % Deviation | 4.15%  |



Value

5,233 4.96%

15 110746

Field





| Field       | Value  |
|-------------|--------|
| District    | 16     |
| Population  | 109187 |
| Deviation   | 3,674  |
| % Deviation | 3.48%  |
|             |        |





| Field       | Value  |
|-------------|--------|
| District    | 17     |
| Population  | 107498 |
| Deviation   | 1,985  |
| % Deviation | 1.88%  |