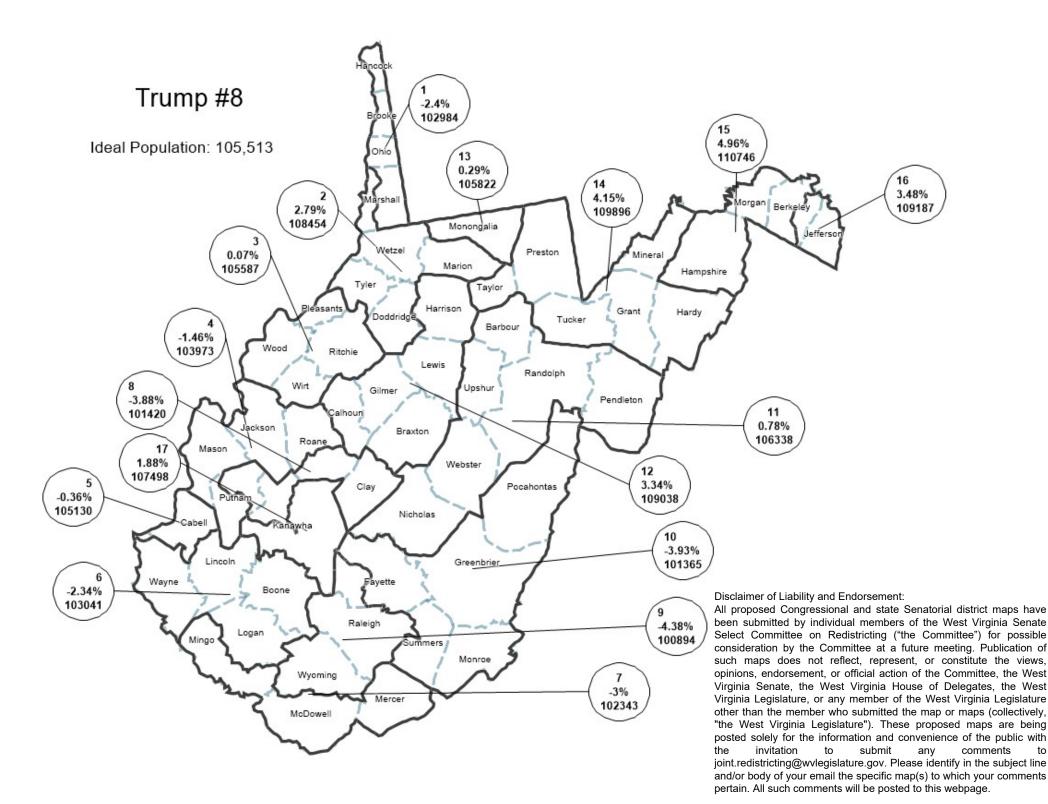

to

| Value  | Field       |
|--------|-------------|
| 1      | District    |
| 102984 | Population  |
| -2,529 | Deviation   |
| -2.4%  | % Deviation |

| Value  |
|--------|
| 2      |
| 108454 |
| 2,941  |
| 2.79%  |
|        |

| Field Valu      | Field       |
|-----------------|-------------|
| District        | District    |
| opulation 10558 | Population  |
| Deviation 7     | Deviation   |
| Deviation 0.079 | % Deviation |

| Field       | Value  |
|-------------|--------|
| District    | 4      |
| Population  | 103973 |
| Deviation   | -1,540 |
| % Deviation | -1.46% |

| Field       | Value  |
|-------------|--------|
| District    | 5      |
| Population  | 105130 |
| Deviation   | -383   |
| % Deviation | -0.36% |

| Field       |
|-------------|
| District    |
| Population  |
| Deviation   |
| % Deviation |
|             |

| Field       | Value  |
|-------------|--------|
| District    | 7      |
| Population  | 102343 |
| Deviation   | -3,170 |
| % Deviation | -3%    |

| Value  |
|--------|
| 8      |
| 101420 |
| -4,093 |
| -3.88% |
|        |

| Value  | Field       |
|--------|-------------|
| 9      | District    |
| 100894 | Population  |
| -4,619 | Deviation   |
| -4.38% | % Deviation |

| Value  |
|--------|
| 10     |
| 101365 |
| -4,148 |
| -3.93% |
|        |

| Field       | Value  |
|-------------|--------|
| District    | 13     |
| Population  | 105822 |
| Deviation   | 309    |
| % Deviation | 0.29%  |
|             |        |

| Field       | Value  |
|-------------|--------|
| District    | 14     |
| Population  | 109896 |
| Deviation   | 4,383  |
| % Deviation | 4.15%  |

Value

5,233 4.96%

15 110746

Field

| Field       | Value  |
|-------------|--------|
| District    | 16     |
| Population  | 109187 |
| Deviation   | 3,674  |
| % Deviation | 3.48%  |
|             |        |

| Field       | Value  |
|-------------|--------|
| District    | 17     |
| Population  | 107498 |
| Deviation   | 1,985  |
| % Deviation | 1.88%  |