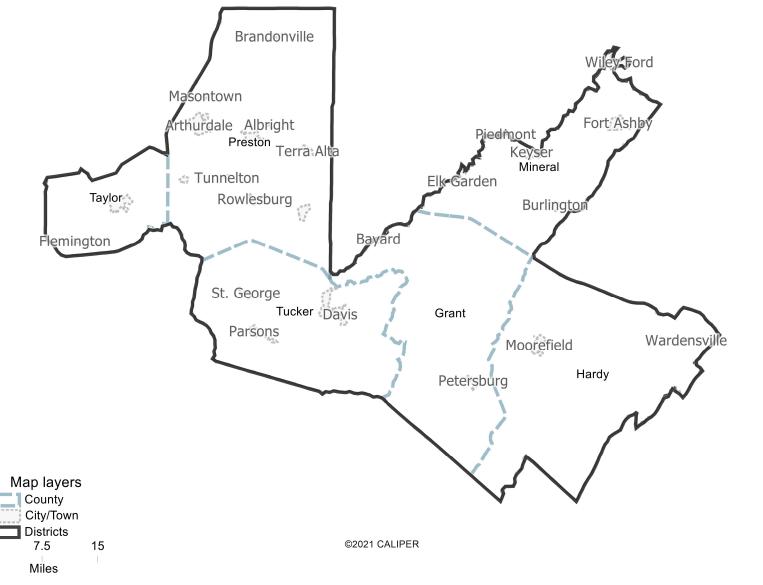

ld       | Value  |
|-------------|--------|
| District    | 7      |
| Population  | 102343 |
| Deviation   | -3,170 |
| % Deviation | -3%    |



| Value  |
|--------|
| 8      |
| 101420 |
| -4,093 |
| -3.88% |
|        |







| Value  | Field       |
|--------|-------------|
| 9      | District    |
| 100894 | Population  |
| -4,619 | Deviation   |
| -4.38% | % Deviation |



| Value  |
|--------|
| 10     |
| 101365 |
| -4,148 |
| -3.93% |
|        |









| Field       | Value  |
|-------------|--------|
| District    | 13     |
| Population  | 105822 |
| Deviation   | 309    |
| % Deviation | 0.29%  |
|             |        |



| Field       | Value  |
|-------------|--------|
| District    | 14     |
| Population  | 109896 |
| Deviation   | 4,383  |
| % Deviation | 4.15%  |



Value

5,233 4.96%

15 110746

Field





| Field       | Value  |
|-------------|--------|
| District    | 16     |
| Population  | 109187 |
| Deviation   | 3,674  |
| % Deviation | 3.48%  |
|             |        |





| Field       | Value  |
|-------------|--------|
| District    | 17     |
| Population  | 107498 |
| Deviation   | 1,985  |
| % Deviation | 1.88%  |