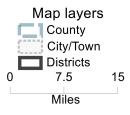

to

| Value  | Field       |
|--------|-------------|
| 1      | District    |
| 102984 | Population  |
| -2,529 | Deviation   |
| -2.4%  | % Deviation |

| Value  |
|--------|
| 2      |
| 108454 |
| 2,941  |
| 2.79%  |
|        |

| Field Valu      | Field       |
|-----------------|-------------|
| District        | District    |
| opulation 10558 | Population  |
| Deviation 7     | Deviation   |
| Deviation 0.079 | % Deviation |

| Field       | Value  |
|-------------|--------|
| District    | 4      |
| Population  | 103973 |
| Deviation   | -1,540 |
| % Deviation | -1.46% |

| Field       | Value  |
|-------------|--------|
| District    | 5      |
| Population  | 105130 |
| Deviation   | -383   |
| % Deviation | -0.36% |

| Field       |
|-------------|
| District    |
| Population  |
| Deviation   |
| % Deviation |
|             |

| Field       | Value  |
|-------------|--------|
| District    | 7      |
| Population  | 102343 |
| Deviation   | -3,170 |
| % Deviation | -3%    |