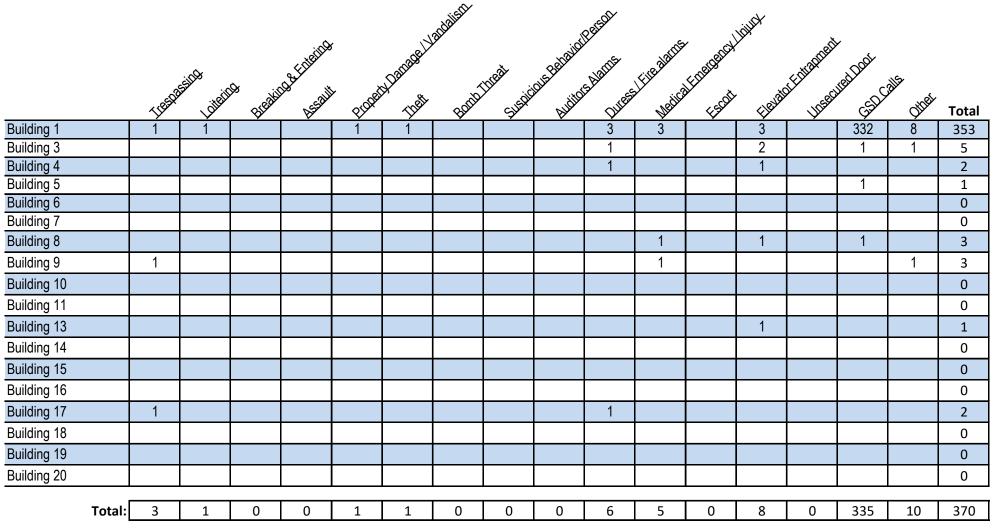

## Division of Protective Services Incident Report Matrix

Notes: Other: B1: 1) Open pill bottle found, investigated, unfounded, 2) Officer disposed of used syringe, 3) Terroristic threat to delegate investigated, 4) Harassing text message to senator investigated, 5) Telephone harassment to a delegate investigated, 6) Harassing emails to a senator investigated, 7) Suspicious Facebook post referencing governor investigated, 8) Unplanned protest in Senate Rotunda monitored; B3: 1) Officer requested for employee termination; B9: Report of illegal drug use investigated