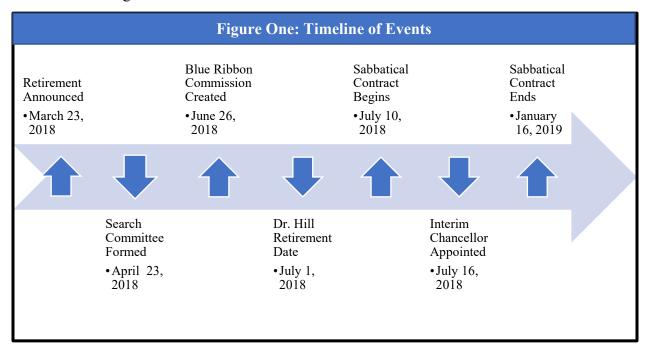

#### **Impermissible Sabbatical Contract Granted to Former Chancellor**

During the March 23, 2018 HEPC meeting, Chairman Michael Farrell announced that Chancellor Paul Hill planned to retire from his position on July 1, 2018 at the conclusion of his current contract. The Chairman stated that he planned to meet with the Commissioners of the HEPC to discuss the search process for a new Chancellor. On April 23, 2018, the Commission held a special meeting to create a Chancellor Search Committee. During another HEPC meeting on July 10, 2018, Commissioner Brown moved to approve a resolution authorizing Chairman Farrell to enter into a six-month contract for a sabbatical with Chancellor Paul Hill from July 10, 2018 through January 16, 2019. During this final contract, Dr. Hill continued to receive the same bi-weekly pay rate of approximately \$11,178, that he received as HEPC Chancellor.

According to the July 2018 meeting minutes, the reason for this six-month sabbatical was so that Chancellor Paul Hill could, "...work on matters for the Higher Education Policy Commission and support the work of the Blue Ribbon Commission on Four-Year Higher Education". The Blue Ribbon Commission on Four-Year Higher Education was created by an executive order on June 26, 2018. The duty of the Commission is to study and assess the current state of four-year education in the state including, but not limited to, the adequacy of current funding levels, the current governance structure, the role and value of HEPC, the identification of bureaucratic inefficiencies that cause a negative impact, measures to be taken to facilitate the long-term viability of higher education delivery in communities across the state, and anything else the Commission deemed necessary to provide a thorough evaluation in preparation of its report. In a

letter response to the Legislative Auditor, Chairman Farrell stated, "I expected that the nuances of the funding formula would require a significant number of consultations with Dr. Hill before it would be presented to the 2019 Legislature and that we would also require consultation with him as the funding formula worked its way through the legislative process". The timeline of the events from the announcement of Dr. Hill's retirement through the end of his sabbatical contract are summarized in Figure One.